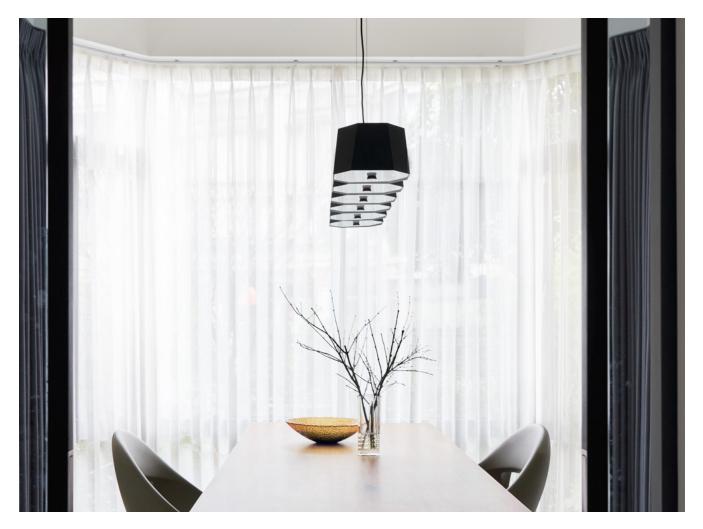

#### www.SeedDesignUSA.com

ZHE is inspired by a wood from the Orient that is hard as rock. The metal lampshade is meticulously and deliberately hand welded together to resemble a cluster or rocks. Look closely and notice how each metal plate is a bit asymmetrical yet they all fit seamlessly together. Wooden stoppers under each frosted diffuser not only introduce warm elements of the wood, but functionally they soften up the overall light source. ZHE exemplifies subtle illumination in a grand scale.