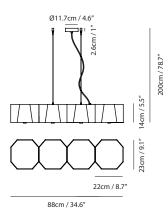

### ZHE Pendant P4

**Model** SQ-2322MPL4

**Material** steel, glass, wood

**Light Source** E26 4 x Max 100W

**Weight** 7.6kg / 16.7lb

Bracket A32

# ZHE Pendant P6

**Model** SQ-2322MPL6

**Material** steel, glass, wood

**Light Source** E26 6 x Max 100W

**Weight** 10.8kg / 23.8lb

Color matt black matt white