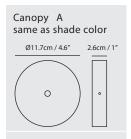

### ZHE Pendant P4

**Model** SQ-2322MPL4

**Material** steel, glass, wood

**Light Source** E26 4 x Max 100W

**Weight** 7.6kg / 16.7lb

Bracket A32

# ZHE Pendant P6

**Model** SQ-2322MPL6

**Material** steel, glass, wood

**Light Source** E26 6 x Max 100W

**Weight** 10.8kg / 23.8lb

Color matt black matt white