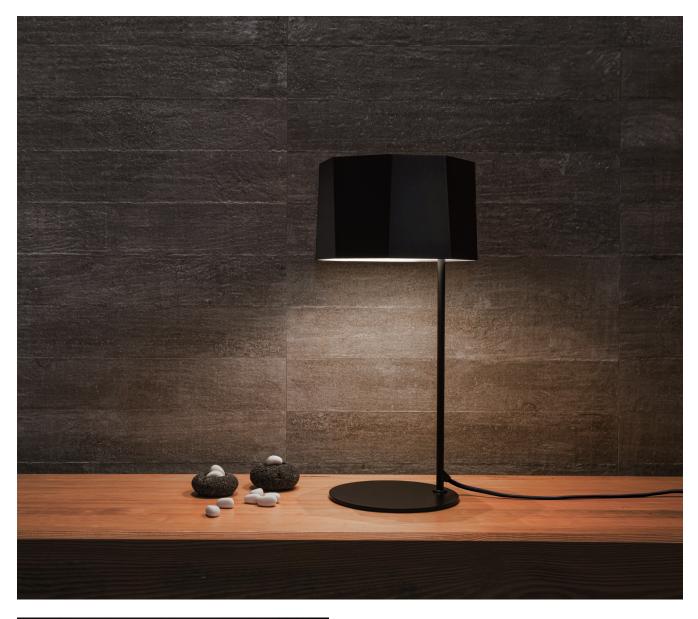

## www.SeedDesignUSA.com

ZHE D provides for a desk lamp version of the ZHE P. ZHE is inspired by a wood from the Orient that is hard as rock. The metal lampshade is meticulously and deliberately hand welded together to resemble a cluster or rocks. Look closely and notice how each metal plate is a bit asymmetrical yet they all fit seamlessly together. Wooden stoppers under each frosted diffuser not only introduce warm elements of the wood, but functionally they soften up the overall light source. ZHE D is small in scale but substantial in design.

By Li, Hui Lun 李慧倫

matt black w / black textile cord

Zhe Table

**Model** SQ-2322MD

**Material** steel

**Light Source** E26 1 x Max 60W

**Weight** 2.8kg / 6.2lb

**Cord** 200cm / 78.7"

Color matt black w / black textile cord