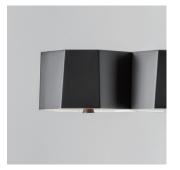

By Li, Hui Lun 李慧倫

matt black

Bracket A32

### ZHE Pendant P4

**Model** SQ-2322MPL4

**Material** steel, glass, wood

**Light Source** E26 4 x Max 100W

**Weight** 7.6kg / 16.7lb

Bracket A32