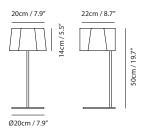

By Li, Hui Lun 李慧倫

matt black w / black textile cord

Zhe Table

**Model** SQ-2322MD

**Material** steel

**Light Source** E26 1 x Max 60W

**Weight** 2.8kg / 6.2lb

**Cord** 200cm / 78.7"