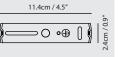

By Li, Hui Lun 李慧倫

matt black w / black textile cord

Zhe Table

**Model** SQ-2322MD

**Material** steel

**Light Source** E26 1 x Max 60W

**Weight** 2.8kg / 6.2lb

**Cord** 200cm / 78.7"