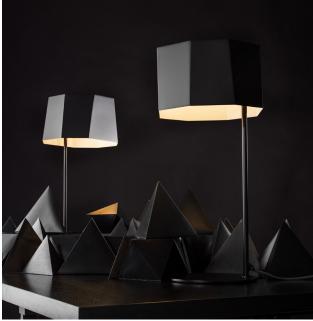

## www.SeedDesignUSA.com

ZHE D provides for a desk lamp version of the ZHE P. ZHE is inspired by a wood from the Orient that is hard as rock. The metal lampshade is meticulously and deliberately hand welded together to resemble a cluster or rocks. Look closely and notice how each metal plate is a bit asymmetrical yet they all fit seamlessly together. Wooden stoppers under each frosted diffuser not only introduce warm elements of the wood, but functionally they soften up the overall light source. ZHE D is small in scale but substantial in design.

By Li, Hui Lun 李慧倫

matt black w / black textile cord

Zhe Table

**Model** SQ-2322MD

**Material** steel

**Light Source** E26 1 x Max 60W

**Weight** 2.8kg / 6.2lb

**Cord** 200cm / 78.7"