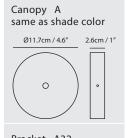

By Li, Hui Lun 李慧倫

matt black

Bracket A32

### ZHE Pendant P4

**Model** SQ-2322MPL4

**Material** steel, glass, wood

**Light Source** E26 4 x Max 100W

**Weight** 7.6kg / 16.7lb

Bracket A32