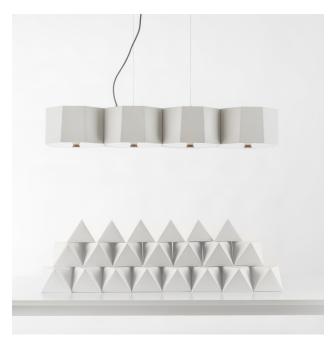

# ZHE Pendant P6

**Model** SQ-2322MPL6

**Material** steel, glass, wood

**Light Source** E26 6 x Max 100W

**Weight** 10.8kg / 23.8lb

Color matt black matt white