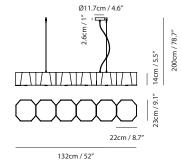

# ZHE Pendant P6

**Model** SQ-2322MPL6

**Material** steel, glass, wood

**Light Source** E26 6 x Max 100W

**Weight** 10.8kg / 23.8lb

Color matt black matt white