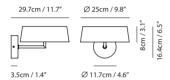

l

SLD-6355P

pleated fabric, steel, aluminum

#### **Light Source**

LED 21W 2700K CRI 90 2310lm

#### Driver

Built-in dimmable driver (Triac dimming)

## Weight

1.4kg / 3.1lb

### Color



white

black

# **HALO**





Savor the gentle glow. The HALO draws inspiration from the nostalgic charm of classic lighting design. Featuring a built-in LED with high color rendering, it creates a soothing atmosphere that mimics natural sunlight. The finely pleated fabric shade seamlessly integrates with the circular structure, diffusing a soft and even illumination. Available in classic white or black, the HALO is offered as a pendant, table lamp, or wall light, effortlessly blending into various interior settings.

By Chen, Chao Cheng 陳昭成





white

black

#### Measurement : centimeter / inches





#### Halo Wall

#### Model

SLD-6250W

#### Materia

pleated fabric, steel, aluminum

#### **Light Source**

LED 7W 2700K CRI 90 770lm

#### Driver

Built-in dimmable driver (Triac dimming)

## Weight

1kg / 2.2lb

## Color



black

# HALO





Savor the gentle glow. The HALO draws inspiration from the nostalgic charm of classic lighting design. Featuring a built-in LED with high color rendering, it creates a soothing atmosphere that mimics natural sunlight. The finely pleated fabric shade seamlessly integrates with the circular structure, diffusing a soft and even illumination. Available in classic white or black, the HALO is offered as a pendant, table lamp, or wall light, effortlessly blending into various interior settings.

By Chen, Chao Cheng 陳昭成





white

black

#### Measurem