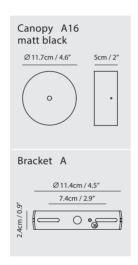

#### Halo Wall

#### Model

SLD-6250W

#### Materia

pleated fabric, steel, aluminum