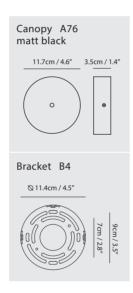

SLD-6355P

pleated fabric, steel, aluminum

#### **Light Source**

LED 21W 2700K CRI 90 2310lm

#### Driver

Built-in dimmable driver (Triac dimming)

## Weight

1.4kg / 3.1lb

### Color



white

black

# **HALO**





Savor the gentle glow. The HALO draws inspiration from the nostalgic charm of classic lighting design. Featuring a built-in LED with high color rendering, it creates a soothing atmosphere that mimics natural sunlight. The finely pleated fabric shade seamlessly integrates with the circular structure, diffusing a soft and even illumination. Available in classic white or black, the HALO is offered as a pendant, table lamp, or wall light, effortlessly blending into various interior settings.

By Chen, Chao Cheng 陳昭成





white

black

#### Measurement : centimeter / inches





#### Halo Wall

#### Model

SLD-6250W

#### Materia

pleated fabric, steel, aluminum

#### **Light Source**

LED 7W 2700K CRI 90 770lm

#### Driver

Built-in dimmable driver (Triac dimming)

## Weight

1kg / 2.2lb

## Color



black

# HALO





Savor the gentle glow. The HALO draws inspiration from the nostalgic charm of classic lighting design. Featuring a built-in LED with high color rendering, it creates a soothing atmosphere that mimics natural sunlight. The finely pleated fabric shade seamlessly integrates with the circular structure, diffusing a soft and even illumination. Available in classic white or black, the HALO is offered as a pendant, table lamp, or wall light, effortlessly blending into various interior settings.

By Chen, Chao Cheng 陳昭成





white

black

#### Measuremen