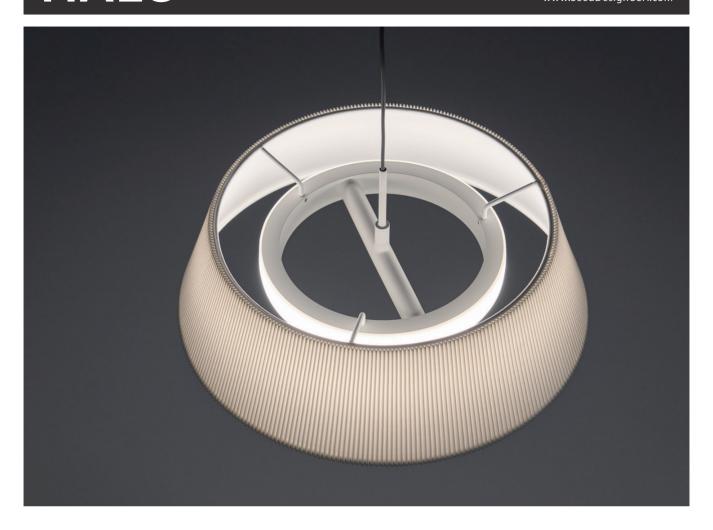

# **HALO**

Savor the gentle glow. The HALO draws inspiration from the nostalgic charm of classic lighting design. Featuring a built-in LED with high color rendering, it creates a soothing atmosphere that mimics natural sunlight. The finely pleated fabric shade seamlessly integrates with the circular structure, diffusing a soft and even illumination. Available in classic white or black, the HALO is offered as a pendant, table lamp, or wall light, effortlessly blending into various interior settings.

#### **Halo Pendant**

#### Model

SLD-6355P

pleated fabric, steel, aluminum

#### **Light Source**

LED 21W 2700K CRI 90 2310lm