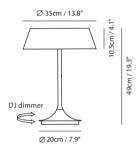

#### Measurement : centimeter / inches

#### **Halo Table**

### Model

SLD-6355DJ

#### Material

pleated fabric, steel, aluminum

**Light Source** LED 18W 2700K CRI 90 1980lm

### Feature

DJ dimmer