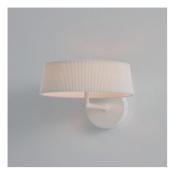

#### Halo Wall

#### Model

SLD-6250W

#### Materia

pleated fabric, steel, aluminum

## Color

black