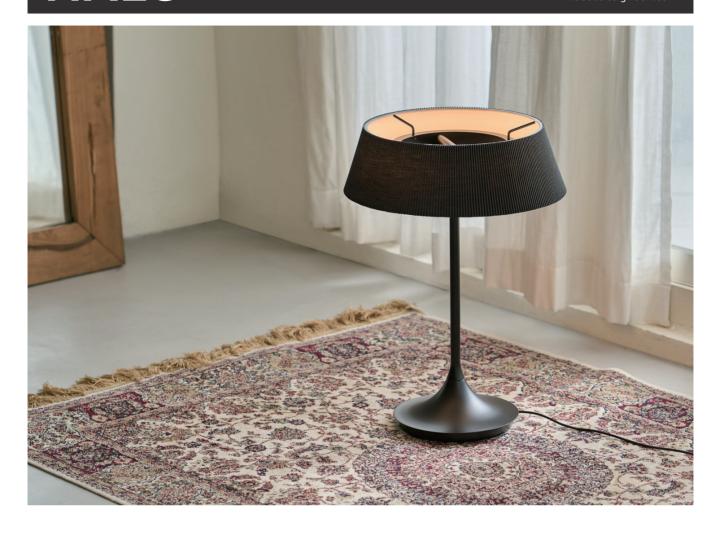

# HALO

Savor the gentle glow. The HALO draws inspiration from the nostalgic charm of classic lighting design. Featuring a built-in LED with high color rendering, it creates a soothing atmosphere that mimics natural sunlight. The finely pleated fabric shade seamlessly integrates with the circular structure, diffusing a soft and even illumination. Available in classic white or black, the HALO is offered as a pendant, table lamp, or wall light, effortlessly blending into various interior settings.

#### **Halo Table**

### Model

SLD-6355DJ

#### Material

pleated fabric, steel, aluminum

**Light Source** LED 18W 2700K CRI 90 1980lm

# Weight

3.5kg / 7.7lb

### Color

white

black