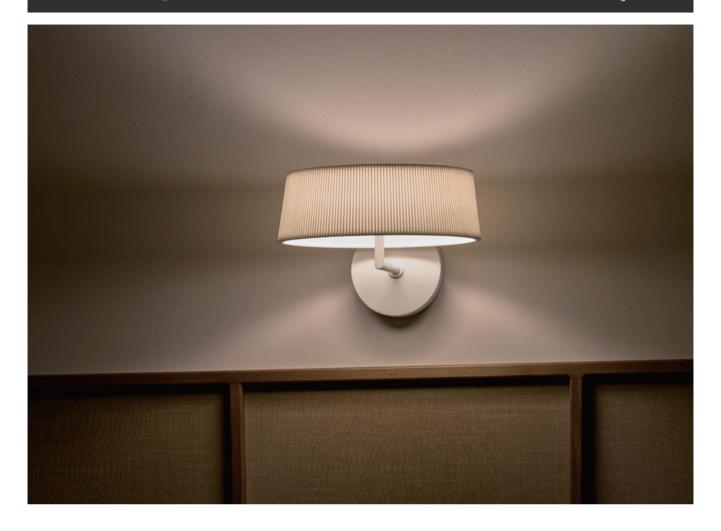

# **HALO**

Savor the gentle glow. The HALO draws inspiration from the nostalgic charm of classic lighting design. Featuring a built-in LED with high color rendering, it creates a soothing atmosphere that mimics natural sunlight. The finely pleated fabric shade seamlessly integrates with the circular structure, diffusing a soft and even illumination. Available in classic white or black, the HALO is offered as a pendant, table lamp, or wall light, effortlessly blending into various interior settings.

#### Halo Wall