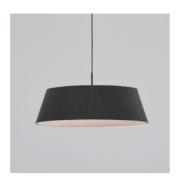

# **HALO**

Savor the gentle glow. The HALO draws inspiration from the nostalgic charm of classic lighting design. Featuring a built-in LED with high color rendering, it creates a soothing atmosphere that mimics natural sunlight. The finely pleated fabric shade seamlessly integrates with the circular structure, diffusing a soft and even illumination. Available in classic white or black, the HALO is offered as a pendant, table lamp, or wall light, effortlessly blending into various interior settings.

#### **Halo Pendant**

### Color

white

black