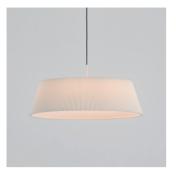

# **HALO**

Savor the gentle glow. The HALO draws inspiration from the nostalgic charm of classic lighting design. Featuring a built-in LED with high color rendering, it creates a soothing atmosphere that mimics natural sunlight. The finely pleated fabric shade seamlessly integrates with the circular structure, diffusing a soft and even illumination. Available in classic white or black, the HALO is offered as a pendant, table lamp, or wall light, effortlessly blending into various interior settings.

#### **Halo Pendant**

### Color

white

black