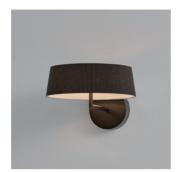

#### Halo Wall

#### Model

SLD-6250W

#### Materia

pleated fabric, steel, aluminum

## Color

black