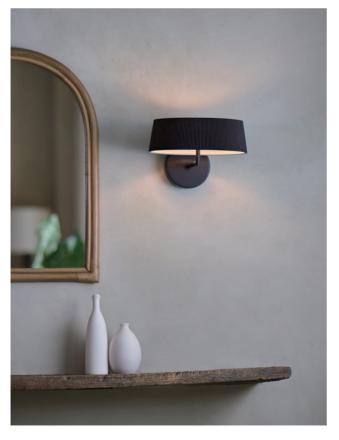

# **HALO**

Savor the gentle glow. The HALO draws inspiration from the nostalgic charm of classic lighting design. Featuring a built-in LED with high color rendering, it creates a soothing atmosphere that mimics natural sunlight. The finely pleated fabric shade seamlessly integrates with the circular structure, diffusing a soft and even illumination. Available in classic white or black, the HALO is offered as a pendant, table lamp, or wall light, effortlessly blending into various interior settings.

#### Halo Wall

## Color

black