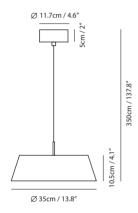

#### **Halo Pendant**

#### Model

SLD-6355P

pleated fabric, steel, aluminum

#### Measurement : centimeter / inches