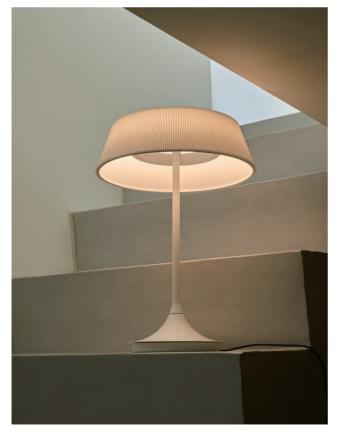

# HALO

Savor the gentle glow. The HALO draws inspiration from the nostalgic charm of classic lighting design. Featuring a built-in LED with high color rendering, it creates a soothing atmosphere that mimics natural sunlight. The finely pleated fabric shade seamlessly integrates with the circular structure, diffusing a soft and even illumination. Available in classic white or black, the HALO is offered as a pendant, table lamp, or wall light, effortlessly blending into various interior settings.

#### **Halo Table**

### Model

SLD-6355DJ

#### Material

pleated fabric, steel, aluminum

**Light Source** LED 18W 2700K CRI 90 1980lm

# Weight

3.5kg / 7.7lb

### Color

white

black