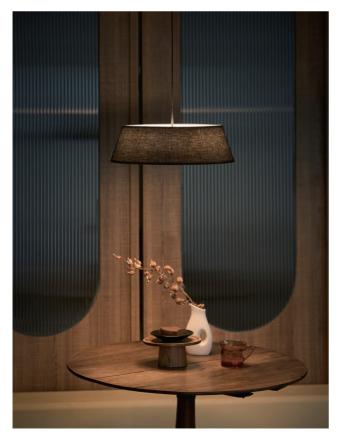

# **HALO**

Savor the gentle glow. The HALO draws inspiration from the nostalgic charm of classic lighting design. Featuring a built-in LED with high color rendering, it creates a soothing atmosphere that mimics natural sunlight. The finely pleated fabric shade seamlessly integrates with the circular structure, diffusing a soft and even illumination. Available in classic white or black, the HALO is offered as a pendant, table lamp, or wall light, effortlessly blending into various interior settings.

#### **Halo Pendant**