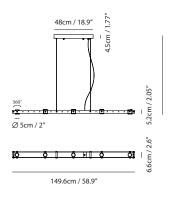

### Measurement : centimeter / inches

### Model

SLD-50P5

## Material

brass, aluminum, steel

**Light Source** LED 5 x 4W 3000K CRI95 1205lm

Built-in dimmable driver (Triac dimming)

## Weight

5.5kg / 12.1lb