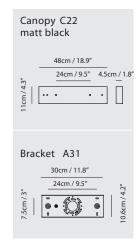

www.SeedDesignUSA.com





TRAM represents a cross point when nostalgia meets now, triggering off peoples' old-time memories.

Consists of genuine brass for its electric conductivity, the lamp spots wirelessly connect to the brass track, which can be relocated and 360°-rotated. The flexible luminaire can be set exactly creating various ambiance with a brilliant performance of light, while its natural metallic appearance varies with time.

By Chen, Chao Cheng 陳昭成





matt black + geniune brass

### Measurement : centimeter / inches





# **Tram Pendant PL5**

### Model

SLD-50P5

## Material

brass, aluminum, steel

**Light Source** LED 5 x 4W 3000K CRI95 1205lm

Built-in dimmable driver (Triac dimming)

## Weight

5.5kg / 12.1lb

# Color