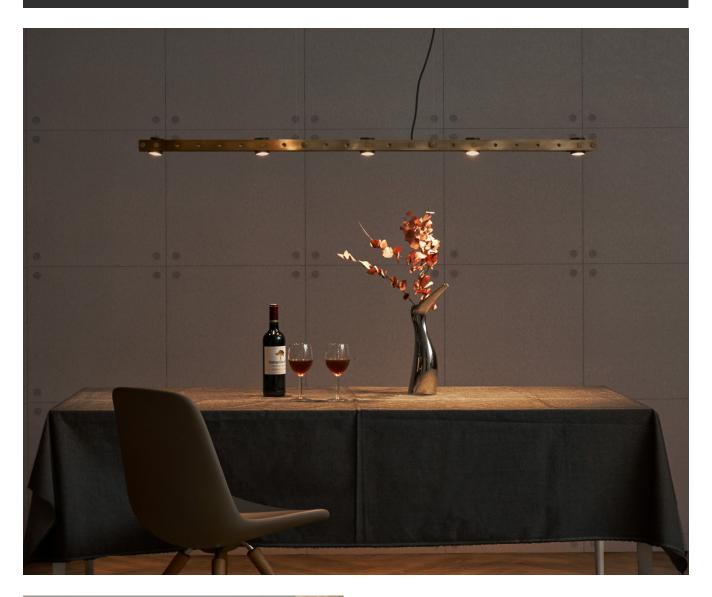

www.SeedDesignUSA.com

TRAM represents a cross point when nostalgia meets now, triggering off peoples' old-time memories.

Consists of genuine brass for its electric conductivity, the lamp spots wirelessly connect to the brass track, which can be relocated and 360°-rotated. The flexible luminaire can be set exactly creating various ambiance with a brilliant performance of light, while its natural metallic appearance varies with time.

# **Tram Pendant PL5**