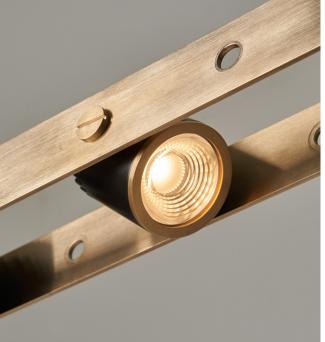

www.SeedDesignUSA.com

TRAM represents a cross point when nostalgia meets now, triggering off peoples' old-time memories.

Consists of genuine brass for its electric conductivity, the lamp spots wirelessly connect to the brass track, which can be relocated and 360°-rotated. The flexible luminaire can be set exactly creating various ambiance with a brilliant performance of light, while its natural metallic appearance varies with time.