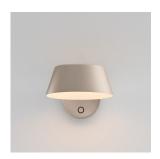

# OLO XL Wall

# **Model** SLD-132WRTE

**Material** steel, PP

**Light Source** LED 14W CRI 90 3000K 938lm

**Feature** touch dimmer switch

**Weight** 1.2kg / 2.6lb

## Color

matt black

champagne gold + matt black
pearl cocoa + matt black

coral orange + matt black

The OLO XL reimagines the classic OLO model with its bold, hollow lampshade that combines circles and lines to create a luminous canvas. Its larger head, equipped with an integrated LED, provides glare-free illumination that fosters a tranquil atmosphere.

With its expanded size and innovative design, the OLO XL encourages creative expression. Whether directing light upwards or downwards, this version is crafted to enhance a variety of spaces with both thoughtful design and practical functionality, offering endless opportunities for enjoyment and inspiration.