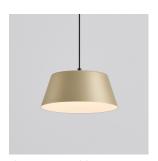

# **OLO XL Pendant P1**

# Model

SLD-132P

# Material

steel, PP

# **Light Source**

LED 14W CRI 90 3000K 938Im

built-in dimmable driver (Triac dimming)

# Weight

1.1kg / 2.4lb

oatmeal

matt pearl cocoa

coral orange

The OLO XL reimagines the classic OLO model with its bold, hollow lampshade that combines circles and lines to create a luminous canvas. Its larger head, equipped with an integrated LED, provides glare-free illumination that fosters a tranquil atmosphere.