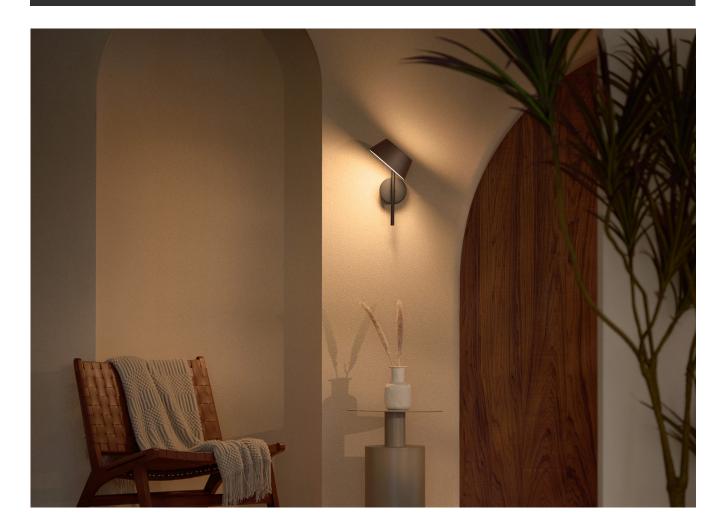

# OLO XL Wall

## Color

matt black

champagne gold + matt black
pearl cocoa + matt black

coral orange + matt black

The OLO XL reimagines the classic OLO model with its bold, hollow lampshade that combines circles and lines to create a luminous canvas. Its larger head, equipped with an integrated LED, provides glare-free illumination that fosters a tranquil atmosphere.

With its expanded size and innovative design, the OLO XL encourages creative expression. Whether directing light upwards or downwards, this version is crafted to enhance a variety of spaces with both thoughtful design and practical functionality, offering endless opportunities for enjoyment and inspiration.