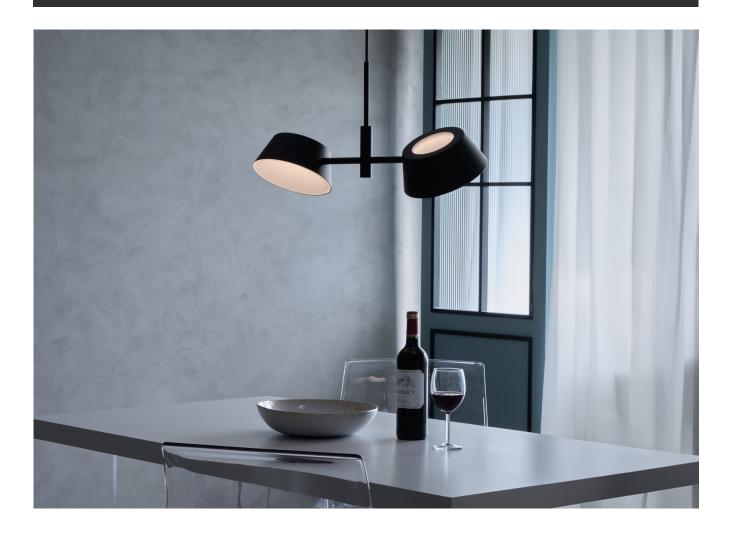

# **OLO XL Pendant P2**

# OLO XL

The OLO XL reimagines the classic OLO model with its bold, hollow lampshade that combines circles and lines to create a luminous canvas. Its larger head, equipped with an integrated LED, provides glare-free illumination that fosters a tranquil atmosphere.

With its expanded size and innovative design, the OLO XL encourages creative expression. Whether directing light upwards or downwards, this version is crafted to enhance a variety of spaces with both thoughtful design and practical functionality, offering endless opportunities for enjoyment and inspiration.