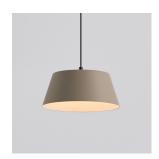

# **OLO XL Pendant P1**

# Model

SLD-132P

# Material

steel, PP

# **Light Source**

LED 14W CRI 90 3000K 938Im

built-in dimmable driver (Triac dimming)

# Weight

1.1kg / 2.4lb

oatmeal

matt pearl cocoa

coral orange

The OLO XL reimagines the classic OLO model with its bold, hollow lampshade that combines circles and lines to create a luminous canvas. Its larger head, equipped with an integrated LED, provides glare-free illumination that fosters a tranquil atmosphere.