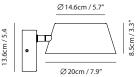

# OLO XL Wall

# **Model** SLD-132WRTE

**Material** steel, PP

**Light Source** LED 14W CRI 90 3000K 938lm

**Feature** touch dimmer switch

**Weight** 1.2kg / 2.6lb

## Color

matt black

champagne gold + matt black
pearl cocoa + matt black

coral orange + matt black

The OLO XL reimagines the classic OLO model with its bold, hollow lampshade that combines circles and lines to create a luminous canvas. Its larger head, equipped with an integrated LED, provides glare-free illumination that fosters a tranquil atmosphere.

With its expanded size and innovative design, the OLO XL encourages creative expression. Whether directing light upwards or downwards, this version is crafted to enhance a variety of spaces with both thoughtful design and practical functionality, offering endless opportunities for enjoyment and inspiration.