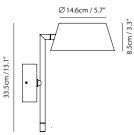

# OLO XL Wall

# **Model** SLD-132WRTE

**Material** steel, PP

**Light Source** LED 14W CRI 90 3000K 938lm

**Feature** touch dimmer switch

**Weight** 1.2kg / 2.6lb

## Color

matt black

champagne gold + matt black
pearl cocoa + matt black

coral orange + matt black

The OLO XL reimagines the classic OLO model with its bold, hollow lampshade that combines circles and lines to create a luminous canvas. Its larger head, equipped with an integrated LED, provides glare-free illumination that fosters a tranquil atmosphere.