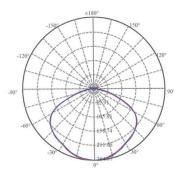

# OLO XL Wall

# **Model** SLD-132WRTE

**Material** steel, PP

**Light Source** LED 14W CRI 90 3000K 938lm

**Feature** touch dimmer switch

**Weight** 1.2kg / 2.6lb

## Color

matt black

champagne gold + matt black
pearl cocoa + matt black

coral orange + matt black

The OLO XL reimagines the classic OLO model with its bold, hollow lampshade that combines circles and lines to create a luminous canvas. Its larger head, equipped with an integrated LED, provides glare-free illumination that fosters a tranquil atmosphere.