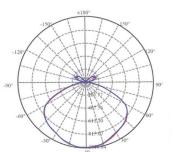

# **Model** SLD-132WRTE

**Material** steel, PP

**Light Source** LED 14W CRI 90 3000K 938lm

**Feature** touch dimmer switch

**Weight** 1.2kg / 2.6lb