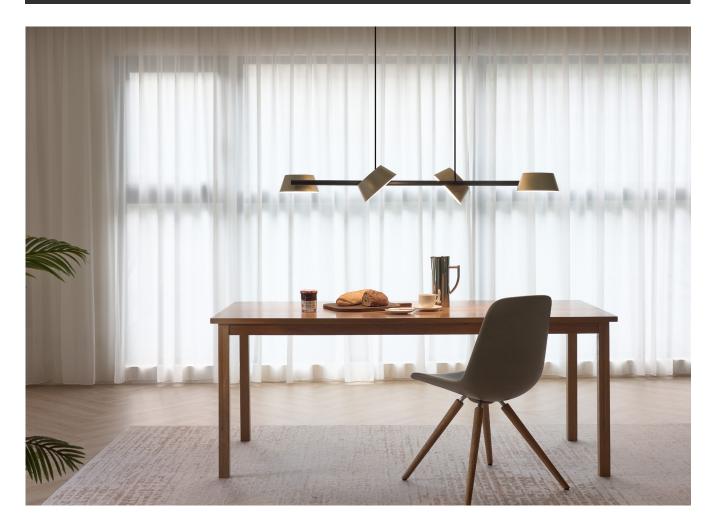

# **OLO XL Pendant P2**

### **Model** SLD-132P2

320 1321

# **Material** steel, PP

**Light Source** LED 2 x 14W CRI 90 3000K 1960Im

#### Feature

built-in dimmable driver

# Weight

2.3kg / 5.1lb

# Color

matt black

champagne gold + matt black