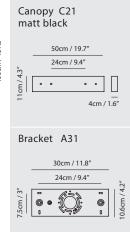

# **Model** SLD-132WRTE

**Material** steel, PP

**Light Source** LED 14W CRI 90 3000K 938lm

**Feature** touch dimmer switch

**Weight** 1.2kg / 2.6lb

# Weight

1.4kg / 3.1lb