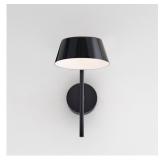

# OLO XL Wall

# **Model** SLD-132WRTE

**Material** steel, PP

**Light Source** LED 14W CRI 90 3000K 938lm

**Feature** touch dimmer switch

**Weight** 1.2kg / 2.6lb

## Color

matt black

champagne gold + matt black
pearl cocoa + matt black

coral orange + matt black

The OLO XL reimagines the classic OLO model with its bold, hollow lampshade that combines circles and lines to create a luminous canvas. Its larger head, equipped with an integrated LED, provides glare-free illumination that fosters a tranquil atmosphere.

With its expanded size and innovative design, the OLO XL encourages creative expression. Whether directing light upwards or downwards, this version is crafted to enhance a variety of spaces with both thoughtful design and practical functionality, offering endless opportunities for enjoyment and inspiration.