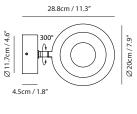

# **Model** SLD-132WRTE

**Material** steel, PP

**Light Source** LED 14W CRI 90 3000K 938lm

**Feature** touch dimmer switch

**Weight** 1.2kg / 2.6lb

# **Material** steel, PP

**Light Source** LED 14W CRI 90 3000K 938Im

# Weight

1.4kg / 3.1lb