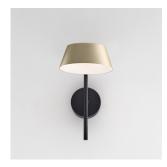

# OLO XL Wall WU

### **Model** SLD-132WUTE

Matarial

# **Material** steel, PP

**Light Source** LED 14W CRI 90 3000K 938Im

#### Feature

touch dimmer switch

# Weight

1.4kg / 3.1lb

### Color

shiny black + matt black

matt pearl cocoa + matt black