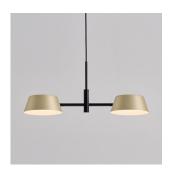

# **OLO XL Pendant P2**

### **Model** SLD-132P2

320 1321

# **Material** steel, PP

**Light Source** LED 2 x 14W CRI 90 3000K 1960Im

#### Feature

built-in dimmable driver

# Weight

2.3kg / 5.1lb

# Color

matt black

champagne gold + matt black