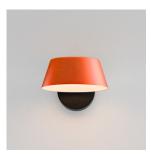

# OLO XL Wall

# **Model** SLD-132WRTE

**Material** steel, PP

**Light Source** LED 14W CRI 90 3000K 938lm

**Feature** touch dimmer switch

**Weight** 1.2kg / 2.6lb

## Color

matt black

champagne gold + matt black
pearl cocoa + matt black

coral orange + matt black

The OLO XL reimagines the classic OLO model with its bold, hollow lampshade that combines circles and lines to create a luminous canvas. Its larger head, equipped with an integrated LED, provides glare-free illumination that fosters a tranquil atmosphere.

With its expanded size and innovative design, the OLO XL encourages creative expression. Whether directing light upwards or downwards, this version is crafted to enhance a variety of spaces with both thoughtful design and practical functionality, offering endless opportunities for enjoyment and inspiration.