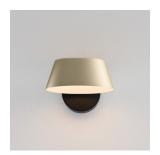

# OLO XL Wall WU

### **Model** SLD-132WUTE

Matarial

# **Material** steel, PP

**Light Source** LED 14W CRI 90 3000K 938Im

#### Feature

touch dimmer switch

# Weight

1.4kg / 3.1lb

### Color

shiny black + matt black

matt pearl cocoa + matt black