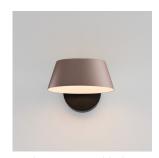

# OLO XL Wall

# **Model** SLD-132WRTE

**Material** steel, PP

**Light Source** LED 14W CRI 90 3000K 938lm

**Feature** touch dimmer switch

**Weight** 1.2kg / 2.6lb

## Color

matt black

champagne gold + matt black
pearl cocoa + matt black

coral orange + matt black

The OLO XL reimagines the classic OLO model with its bold, hollow lampshade that combines circles and lines to create a luminous canvas. Its larger head, equipped with an integrated LED, provides glare-free illumination that fosters a tranquil atmosphere.

With its expanded size and innovative design, the OLO XL encourages creative expression. Whether directing light upwards or downwards, this version is crafted to enhance a variety of spaces with both thoughtful design and practical functionality, offering endless opportunities for enjoyment and inspiration.