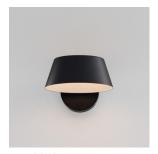

# OLO XL Wall WU

### **Model** SLD-132WUTE

Matarial

# **Material** steel, PP

**Light Source** LED 14W CRI 90 3000K 938Im

#### Feature

touch dimmer switch

# Weight

1.4kg / 3.1lb

### Color

shiny black + matt black

matt pearl cocoa + matt black