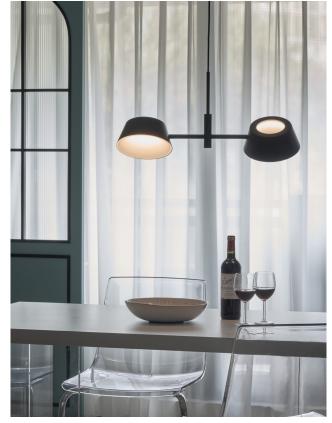

# **OLO XL Pendant P2**

### **Model** SLD-132P2

320 1321

# **Material** steel, PP

**Light Source** LED 2 x 14W CRI 90 3000K 1960Im

#### Feature

built-in dimmable driver

# Weight

2.3kg / 5.1lb

# Color

matt black

champagne gold + matt black