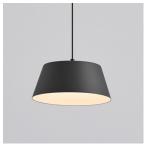

# **OLO XL Pendant P1**

# Model

SLD-132P

# Material

steel, PP

# **Light Source**

LED 14W CRI 90 3000K 938Im

built-in dimmable driver (Triac dimming)

# Weight

1.1kg / 2.4lb

oatmeal

matt pearl cocoa

coral orange

The OLO XL reimagines the classic OLO model with its bold, hollow lampshade that combines circles and lines to create a luminous canvas. Its larger head, equipped with an integrated LED, provides glare-free illumination that fosters a tranquil atmosphere.