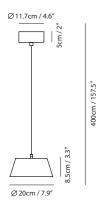

# **OLO XL Pendant P1**

# Model

SLD-132P

# Material

steel, PP

# **Light Source**

LED 14W CRI 90 3000K 938Im

built-in dimmable driver (Triac dimming)

# Weight

1.1kg / 2.4lb

oatmeal

matt pearl cocoa

coral orange

The OLO XL reimagines the classic OLO model with its bold, hollow lampshade that combines circles and lines to create a luminous canvas. Its larger head, equipped with an integrated LED, provides glare-free illumination that fosters a tranquil atmosphere.