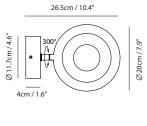

# OLO XL Wall WU

### **Model** SLD-132WUTE

Matarial

# **Material** steel, PP

**Light Source** LED 14W CRI 90 3000K 938Im

#### Feature

touch dimmer switch

# Weight

1.4kg / 3.1lb

### Color

shiny black + matt black

matt pearl cocoa + matt black