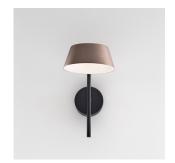

# OLO XL Wall

# **Model** SLD-132WRTE

**Material** steel, PP

**Light Source** LED 14W CRI 90 3000K 938lm

**Feature** touch dimmer switch

**Weight** 1.2kg / 2.6lb

## Color

matt black

champagne gold + matt black
pearl cocoa + matt black

coral orange + matt black

The OLO XL reimagines the classic OLO model with its bold, hollow lampshade that combines circles and lines to create a luminous canvas. Its larger head, equipped with an integrated LED, provides glare-free illumination that fosters a tranquil atmosphere.

With its expanded size and innovative design, the OLO XL encourages creative expression. Whether directing light upwards or downwards, this version is crafted to enhance a variety of spaces with both thoughtful design and practical functionality, offering endless opportunities for enjoyment and inspiration.