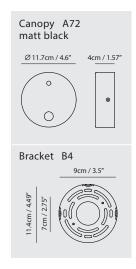

# OLO XL Wall

# **Model** SLD-132WRTE

**Material** steel, PP

**Light Source** LED 14W CRI 90 3000K 938lm

**Feature** touch dimmer switch

**Weight** 1.2kg / 2.6lb

## Color

matt black

champagne gold + matt black
pearl cocoa + matt black

coral orange + matt black

The OLO XL reimagines the classic OLO model with its bold, hollow lampshade that combines circles and lines to create a luminous canvas. Its larger head, equipped with an integrated LED, provides glare-free illumination that fosters a tranquil atmosphere.