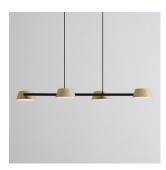

# **OLO XL Pendant PL4**

# Model

SLD-132PL4

### Material steel, PP

**Light Source** LED 4x14W CRI 90 3000K 4032lm

built-in dimmable driver (Triac dimming)

# Weight

4.1kg / 9lb

pearl cocoa + sand gold

The OLO XL reimagines the classic OLO model with its bold, hollow lampshade that combines circles and lines to create a luminous canvas. Its larger head, equipped with an integrated LED, provides glare-free illumination that fosters a tranquil atmosphere.