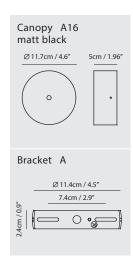

# **OLO XL Pendant P1**

# Model

SLD-132P

# Material

steel, PP

# **Light Source**

LED 14W CRI 90 3000K 938Im

built-in dimmable driver (Triac dimming)

# Weight

1.1kg / 2.4lb

oatmeal

matt pearl cocoa

coral orange

The OLO XL reimagines the classic OLO model with its bold, hollow lampshade that combines circles and lines to create a luminous canvas. Its larger head, equipped with an integrated LED, provides glare-free illumination that fosters a tranquil atmosphere.