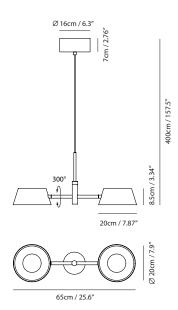

# **OLO XL Pendant P2**

### **Model** SLD-132P2

320 1321

# **Material** steel, PP

**Light Source** LED 2 x 14W CRI 90 3000K 1960Im

#### Feature

built-in dimmable driver

# Weight

2.3kg / 5.1lb

# Color

matt black

champagne gold + matt black