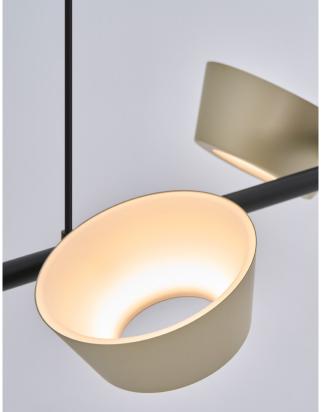

www.SeedDesignUSA.com

The OLO XL reimagines the classic OLO model with its bold, hollow lampshade that combines circles and lines to create a luminous canvas. Its larger head, equipped with an integrated LED, provides glare-free illumination that fosters a tranquil atmosphere.

# OLO XL

The OLO XL reimagines the classic OLO model with its bold, hollow lampshade that combines circles and lines to create a luminous canvas. Its larger head, equipped with an integrated LED, provides glare-free illumination that fosters a tranquil atmosphere.

With its expanded size and innovative design, the OLO XL encourages creative expression. Whether directing light upwards or downwards, this version is crafted to enhance a variety of spaces with both thoughtful design and practical functionality, offering endless opportunities for enjoyment and inspiration.