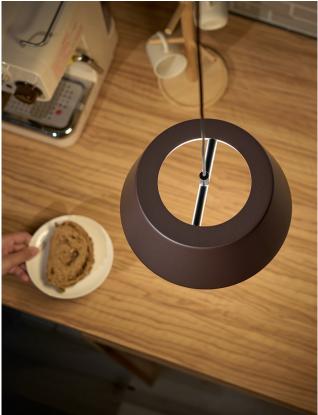

www.SeedDesignUSA.com

The OLO XL reimagines the classic OLO model with its bold, hollow lampshade that combines circles and lines to create a luminous canvas. Its larger head, equipped with an integrated LED, provides glare-free illumination that fosters a tranquil atmosphere.

With its expanded size and innovative design, the OLO XL encourages creative expression, enhancing a variety of spaces with both thoughtful design and practical functionality, offering endless opportunities for enjoyment and inspiration.

# OLO XL

The OLO XL reimagines the classic OLO model with its bold, hollow lampshade that combines circles and lines to create a luminous canvas. Its larger head, equipped with an integrated LED, provides glare-free illumination that fosters a tranquil atmosphere.

With its expanded size and innovative design, the OLO XL encourages creative expression. Whether directing light upwards or downwards, this version is crafted to enhance a variety of spaces with both thoughtful design and practical functionality, offering endless opportunities for enjoyment and inspiration.