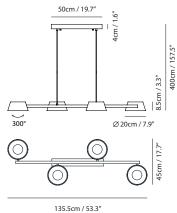

# **OLO XL Pendant PL4**

# Model

SLD-132PL4

### Material steel, PP

**Light Source** LED 4x14W CRI 90 3000K 4032lm

built-in dimmable driver (Triac dimming)

# Weight

4.1kg / 9lb

pearl cocoa + sand gold

The OLO XL reimagines the classic OLO model with its bold, hollow lampshade that combines circles and lines to create a luminous canvas. Its larger head, equipped with an integrated LED, provides glare-free illumination that fosters a tranquil atmosphere.