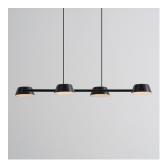

# **OLO XL Pendant PL4**

# Model

SLD-132PL4

### Material steel, PP

**Light Source** LED 4x14W CRI 90 3000K 4032lm

built-in dimmable driver (Triac dimming)

# Weight

4.1kg / 9lb

pearl cocoa + sand gold

The OLO XL reimagines the classic OLO model with its bold, hollow lampshade that combines circles and lines to create a luminous canvas. Its larger head, equipped with an integrated LED, provides glare-free illumination that fosters a tranquil atmosphere.