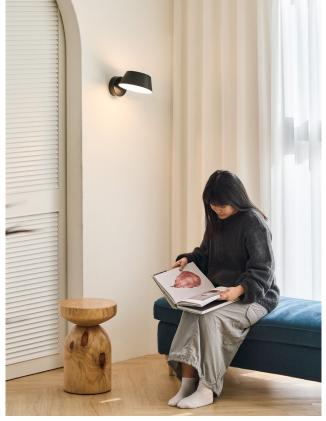

# OLO XL Wall

# **Model** SLD-132WRTE

**Material** steel, PP

**Light Source** LED 14W CRI 90 3000K 938lm

**Feature** touch dimmer switch

**Weight** 1.2kg / 2.6lb

## Color

matt black

champagne gold + matt black
pearl cocoa + matt black

coral orange + matt black

The OLO XL reimagines the classic OLO model with its bold, hollow lampshade that combines circles and lines to create a luminous canvas. Its larger head, equipped with an integrated LED, provides glare-free illumination that fosters a tranquil atmosphere.

With its expanded size and innovative design, the OLO XL encourages creative expression. Whether directing light upwards or downwards, this version is crafted to enhance a variety of spaces with both thoughtful design and practical functionality, offering endless opportunities for enjoyment and inspiration.