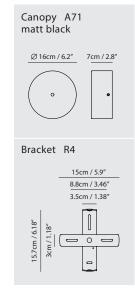

# **OLO XL Pendant P1**

# Model

SLD-132P

# Material

steel, PP

# **Light Source**

LED 14W CRI 90 3000K 938Im

built-in dimmable driver (Triac dimming)

# Weight

1.1kg / 2.4lb

oatmeal

matt pearl cocoa

coral orange

The OLO XL reimagines the classic OLO model with its bold, hollow lampshade that combines circles and lines to create a luminous canvas. Its larger head, equipped with an integrated LED, provides glare-free illumination that fosters a tranquil atmosphere.