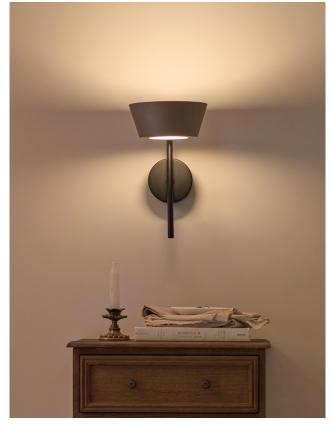

# OLO XL Wall WU

# **Material** steel, PP

**Light Source** LED 14W CRI 90 3000K 938Im

#### Feature

touch dimmer switch

### Color

shiny black + matt black

matt pearl cocoa + matt black