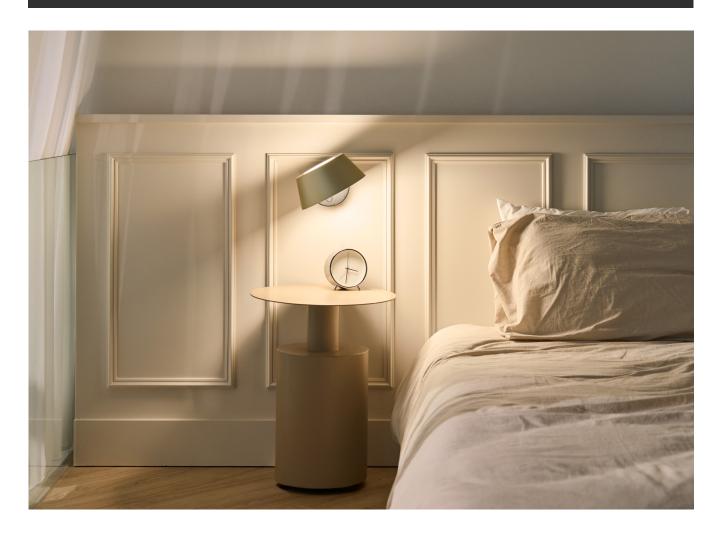

## Color

matt black

champagne gold + matt black
pearl cocoa + matt black

coral orange + matt black

The OLO XL reimagines the classic OLO model with its bold, hollow lampshade that combines circles and lines to create a luminous canvas. Its larger head, equipped with an integrated LED, provides glare-free illumination that fosters a tranquil atmosphere.

With its expanded size and innovative design, the OLO XL encourages creative expression. Whether directing light upwards or downwards, this version is crafted to enhance a variety of spaces with both thoughtful design and practical functionality, offering endless opportunities for enjoyment and inspiration.