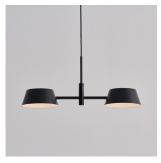

# **OLO XL Pendant P2**

### **Model** SLD-132P2

320 1321

# **Material** steel, PP

**Light Source** LED 2 x 14W CRI 90 3000K 1960Im

#### Feature

built-in dimmable driver

# Weight

2.3kg / 5.1lb

# Color

matt black

champagne gold + matt black