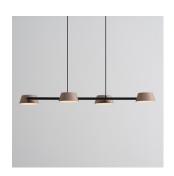

# **OLO XL Pendant PL4**

# Model

SLD-132PL4

### Material steel, PP

**Light Source** LED 4x14W CRI 90 3000K 4032lm

built-in dimmable driver (Triac dimming)

# Weight

4.1kg / 9lb

pearl cocoa + sand gold

The OLO XL reimagines the classic OLO model with its bold, hollow lampshade that combines circles and lines to create a luminous canvas. Its larger head, equipped with an integrated LED, provides glare-free illumination that fosters a tranquil atmosphere.