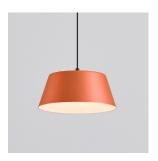

# **OLO XL Pendant P1**

# Model

SLD-132P

# Material

steel, PP

# **Light Source**

LED 14W CRI 90 3000K 938Im

built-in dimmable driver (Triac dimming)

# Weight

1.1kg / 2.4lb

oatmeal

matt pearl cocoa

coral orange

The OLO XL reimagines the classic OLO model with its bold, hollow lampshade that combines circles and lines to create a luminous canvas. Its larger head, equipped with an integrated LED, provides glare-free illumination that fosters a tranquil atmosphere.