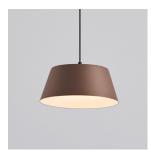

# **OLO XL Pendant P1**

# Model

SLD-132P

# Material

steel, PP

# **Light Source**

LED 14W CRI 90 3000K 938Im

built-in dimmable driver (Triac dimming)

# Weight

1.1kg / 2.4lb

oatmeal

matt pearl cocoa

coral orange

The OLO XL reimagines the classic OLO model with its bold, hollow lampshade that combines circles and lines to create a luminous canvas. Its larger head, equipped with an integrated LED, provides glare-free illumination that fosters a tranquil atmosphere.