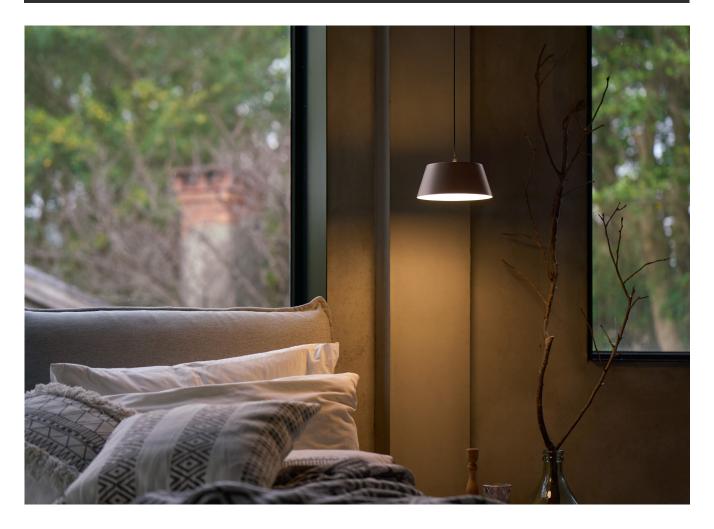

www.SeedDesignUSA.com

The OLO XL reimagines the classic OLO model with its bold, hollow lampshade that combines circles and lines to create a luminous canvas. Its larger head, equipped with an integrated LED, provides glare-free illumination that fosters a tranquil atmosphere.

With its expanded size and innovative design, the OLO XL encourages creative expression, enhancing a variety of spaces with both thoughtful design and practical functionality, offering endless opportunities for enjoyment and inspiration.

# OLO XL

The OLO XL reimagines the classic OLO model with its bold, hollow lampshade that combines circles and lines to create a luminous canvas. Its larger head, equipped with an integrated LED, provides glare-free illumination that fosters a tranquil atmosphere.

With its expanded size and innovative design, the OLO XL encourages creative expression. Whether directing light upwards or downwards, this version is crafted to enhance a variety of spaces with both thoughtful design and practical functionality, offering endless opportunities for enjoyment and inspiration.