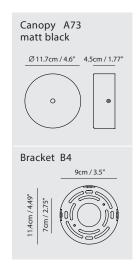

# OLO XL Wall

# **Model** SLD-132WRTE

**Material** steel, PP

**Light Source** LED 14W CRI 90 3000K 938lm

**Feature** touch dimmer switch

**Weight** 1.2kg / 2.6lb