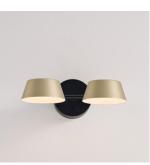

Rotatable lamp shade embedded in cutting-edge design of hollow circle with glare-free LED lighting, the CRI 90 softened light can impressively create practical as well as ambient light. With an easy one-touch-dimmer, you are one fingertip away to letting your imagination can run loose and allowing the fun to begin.

## OLO Wall W2

Model SLD-130WR2TE

Material steel, PP

Light Source LED 2x6.5W CRI 90 3000K 832Im

**Feature** touch dimmer on canopy built-in driver (MW)

**Weight** 1.2kg / 2.6lb

**Color** shiny black + matt black

Champagne gold + matt black