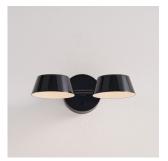

## OLO Wall W2

Model SLD-130WR2TE

Material steel, PP

Light Source LED 2x6.5W CRI 90 3000K 832Im

**Feature** touch dimmer on canopy built-in driver (MW)

**Weight** 1.2kg / 2.6lb

**Color** shiny black + matt black

Champagne gold + matt black