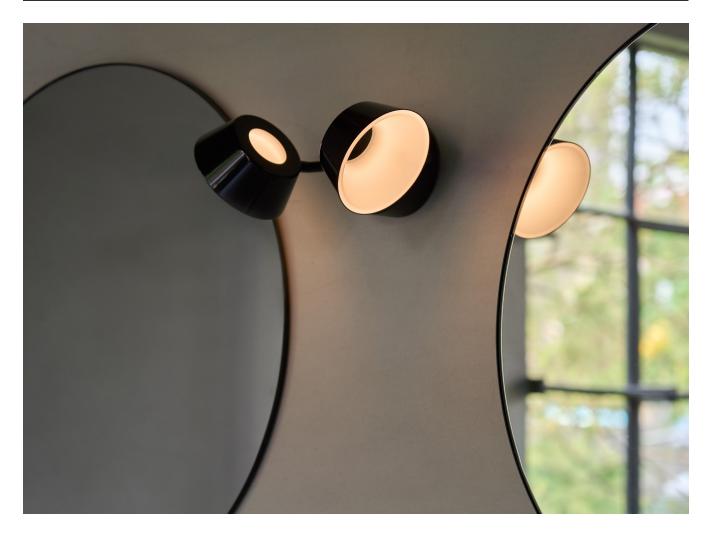

Rotatable lamp shade embedded in cutting-edge design of hollow circle with glare-free LED lighting, the CRI 90 softened light can impressively create practical as well as ambient light. With an easy one-touch-dimmer, you are one fingertip away to letting your imagination can run loose and allowing the fun to begin.

## OLO Wall W2

Model SLD-130WR2TE

Material steel, PP

Light Source LED 2x6.5W CRI 90 3000K 832Im

**Feature** touch dimmer on canopy built-in driver (MW)

**Weight** 1.2kg / 2.6lb

**Color** shiny black + matt black