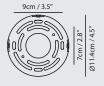

By Li, Hui Lun 李慧倫

© 2024 SEED LIGHTING DESIGN CO., LTD

shiny black + matt black

Measurement : centimeter / inches

champagne gold + matt black

Bracket B4

## OLO Wall W2

Model SLD-130WR2TE

Material steel, PP

Light Source LED 2x6.5W CRI 90 3000K 832Im

**Feature** touch dimmer on canopy built-in driver (MW)

**Weight** 1.2kg / 2.6lb

**Color** shiny black + matt black