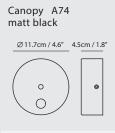

By Li, Hui Lun 李慧倫

© 2024 SEED LIGHTING DESIGN CO., LTD

shiny black + matt black

Measurement : centimeter / inches

champagne gold + matt black

Bracket B4

## OLO Wall W2

Model SLD-130WR2TE

Material steel, PP

Light Source LED 2x6.5W CRI 90 3000K 832Im

**Feature** touch dimmer on canopy built-in driver (MW)

**Weight** 1.2kg / 2.6lb

**Color** shiny black + matt black