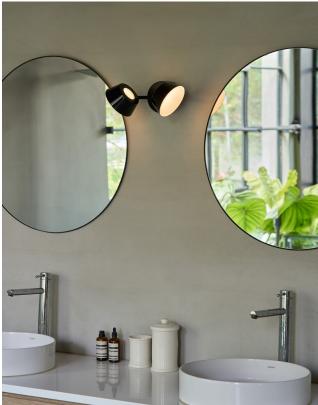

Rotatable lamp shade embedded in cutting-edge design of hollow circle with glare-free LED lighting, the CRI 90 softened light can impressively create practical as well as ambient light. With an easy one-touch-dimmer, you are one fingertip away to letting your imagination can run loose and allowing the fun to begin.

## OLO Wall W2

Model SLD-130WR2TE

Material steel, PP

Light Source LED 2x6.5W CRI 90 3000K 832Im

**Feature** touch dimmer on canopy built-in driver (MW)

**Weight** 1.2kg / 2.6lb

**Color** shiny black + matt black