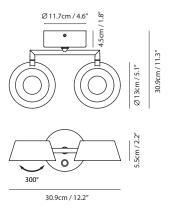

By Li, Hui Lun 李慧倫

© 2024 SEED LIGHTING DESIGN CO., LTD

shiny black + matt black

Measurement : centimeter / inches

champagne gold + matt black

Bracket B4

## OLO Wall W2

Model SLD-130WR2TE

Material steel, PP

Light Source LED 2x6.5W CRI 90 3000K 832Im

**Feature** touch dimmer on canopy built-in driver (MW)

**Weight** 1.2kg / 2.6lb

**Color** shiny black + matt black