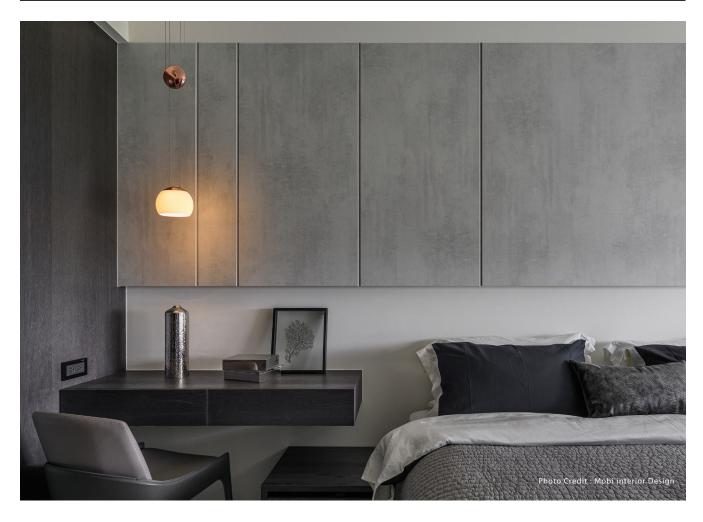

www.SeedDesignUSA.com

With and a height-adjustable shade inspired by the movement of a Yo-Yo, the JoJo pendant is in a traditional shape with modern sensibilities. Lit with an LED bulb, the JoJo casts a gentle, calm illumination through the mouth-blown opal shade.

## **JOJO LED Pendant**