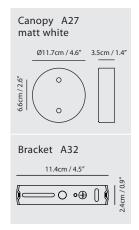

www.SeedDesignUSA.com





With and a height-adjustable shade inspired by the movement of a Yo-Yo, the JoJo pendant is in a traditional shape with modern sensibilities. Lit with an LED bulb, the JoJo casts a gentle, calm illumination through the mouth-blown opal shade.

By Chen, Chao Cheng 陳昭成



matt opal + copper cap + matt white canopy



matt opal + sand gold cap + matt white canopy



matt opal + matt black cap + matt black canopy





## **JOJO LED Pendant**

# Model

SLD-880

# Material

mouth-blown glass, steel

**Light Source** LED 9W 2700K CRI90 555Im

#### Driver

Built-in dimmable driver (Triac dimming)

### **Feature**

Silver braided wire

# Weight

1.7kg / 3.7lb

## Color



matt opal + copper cap + matt white canopy



matt opal + sand gold cap + matt white canopy