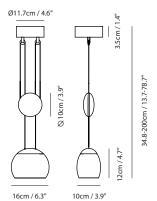

www.SeedDesignUSA.com





With and a height-adjustable shade inspired by the movement of a Yo-Yo, the JoJo pendant is in a traditional shape with modern sensibilities. Lit with an LED bulb, the JoJo casts a gentle, calm illumination through the mouth-blown opal shade.

By Chen, Chao Cheng 陳昭成



matt opal + copper cap + matt white canopy



matt opal + sand gold cap + matt white canopy



matt opal + matt black cap + matt black canopy





## **JOJO LED Pendant**

# Model

SLD-880

# Material

mouth-blown glass, steel

**Light Source** LED 9W 2700K CRI90 555Im

#### Driver

Built-in dimmable driver (Triac dimming)

### **Feature**

Silver braided wire

# Weight

1.7kg / 3.7lb

## Color



matt opal + copper cap + matt white canopy



matt opal + sand gold cap + matt white canopy