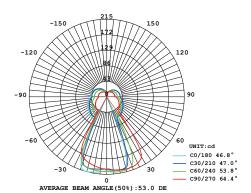

www.SeedDesignUSA.com





With and a height-adjustable shade inspired by the movement of a Yo-Yo, the JoJo pendant is in a traditional shape with modern sensibilities. Lit with an LED bulb, the JoJo casts a gentle, calm illumination through the mouth-blown opal shade.

By Chen, Chao Cheng 陳昭成



matt opal + copper cap + matt white canopy



matt opal + sand gold cap + matt white canopy



matt opal + matt black cap + matt black canopy





## **JOJO LED Pendant**

# Model

SLD-880

# Material

mouth-blown glass, steel

**Light Source** LED 9W 2700K CRI90 555Im

#### Driver

Built-in dimmable driver (Triac dimming)

### **Feature**

Silver braided wire

# Weight

1.7kg / 3.7lb

## Color



matt opal + copper cap + matt white canopy



matt opal + sand gold cap + matt white canopy