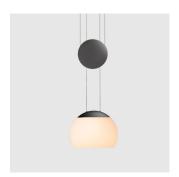

www.SeedDesignUSA.com

With and a height-adjustable shade inspired by the movement of a Yo-Yo, the JoJo pendant is in a traditional shape with modern sensibilities. Lit with an LED bulb, the JoJo casts a gentle, calm illumination through the mouth-blown opal shade.

## **JOJO LED Pendant**