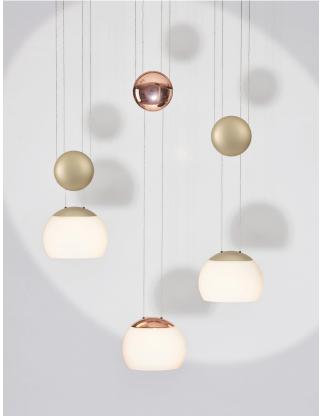

www.SeedDesignUSA.com

With and a height-adjustable shade inspired by the movement of a Yo-Yo, the JoJo pendant is in a traditional shape with modern sensibilities. Lit with an LED bulb, the JoJo casts a gentle, calm illumination through the mouth-blown opal shade.

## **JOJO LED Pendant**

## Color

matt opal + copper cap + matt white canopy

matt opal + sand gold cap + matt white canopy