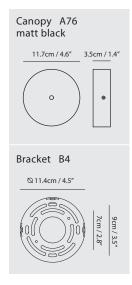

5P

### Material

pleated fabric, steel, aluminum

**Light Source** LED 21W 2700K CRI 90 2310lm

**Driver** Built-in dimmable driver (Triac dimming)

# Weight

1.4kg / 3.1lb

# Color



white



www.SeedDesignUSA.com





Savor the gentle glow. The HALO draws inspiration from the nostalgic charm of classic lighting design. Featuring a built-in LED with high color rendering, it creates a soothing atmosphere that mimics natural sunlight. The finely pleated fabric shade seamlessly integrates with the circular structure, diffusing a soft and even illumination. Available in classic white or black, the HALO is offered as a pendant, table lamp, or wall light, effortlessly blending into various interior settings.

By Chen, Chao Cheng 陳昭成





white

black

### Measurement : centimeter / inches





# Halo Wall

# Model

SLD-6250W

# Material

pleated fabric, steel, aluminum

**Light Source** LED 7W 2700K CRI 90 770lm

**Driver** Built-in dimmable driver (Triac dimming)

# Weight

2kg / 4.4lb

white







Savor the gentle glow. The HALO draws inspiration from the nostalgic charm of classic lighting design. Featuring a built-in LED with high color rendering, it creates a soothing atmosphere that mimics natural sunlight. The finely pleated fabric shade seamlessly integrates with the circular structure, diffusing a soft and even illumination. Available in classic white or black, the HALO is offered as a pendant, table lamp, or wall light, effortlessly blending into various interior settings.

By Chen, Chao Cheng 陳昭成





white

black

### Measurement : centimeter / inches



# **Halo