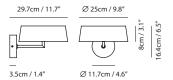

### Measurement : centimeter / inches

# Halo Wall

# Model

SLD-6250W

# Material

pleated fabric, steel, aluminum

**Light Source** LED 7W 2700K CRI 90 770lm

**Driver** Built-in dimmable driver (Triac dimming)

# Weight

2kg / 4.4lb

white

Savor the gentle glow. The HALO draws inspiration from the nostalgic charm of classic lighting design. Featuring a built-in LED with high color rendering, it creates a soothing atmosphere that mimics natural sunlight. The finely pleated fabric shade seamlessly integrates with the circular structure, diffusing a soft and even illumination. Available in classic white or black, the HALO is offered as a pendant, table lamp, or wall light, effortlessly blending into various interior settings.