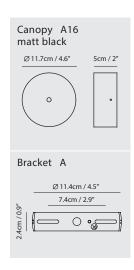

### Measurement : centimeter / inches

# Halo Wall

# Model

SLD-6250W

# Material

pleated fabric, steel, aluminum

**Light Source** LED 7W 2700K CRI 90 770lm

**Driver** Built-in dimmable driver (Triac dimming)