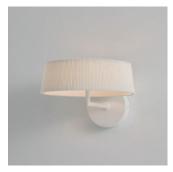

# Halo Wall

# Model

SLD-6250W

# Material

pleated fabric, steel, aluminum

**Light Source** LED 7W 2700K CRI 90 770lm

**Driver** Built-in dimmable driver (Triac dimming)

# Weight

2kg / 4.4lb

white

Savor the gentle glow. The HALO draws inspiration from the nostalgic charm of classic lighting design. Featuring a built-in LED with high color rendering, it creates a soothing atmosphere that mimics natural sunlight. The finely pleated fabric shade seamlessly integrates with the circular structure, diffusing a soft and even illumination. Available in classic white or black, the HALO is offered as a pendant, table lamp, or wall light, effortlessly blending into various interior settings.