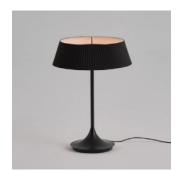

# **Halo Table**

**Model** SG-226MD

### Material

pleated fabric, steel, aluminum

**Light Source** LED 18W 2700K CRI 90 1980lm

# Feature

DJ dimmer

# Weight

4.5kg / 9.9lb