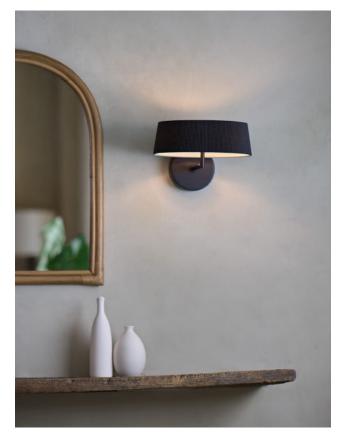

# Halo Wall

# Model

SLD-6250W

# Material

pleated fabric, steel, aluminum

**Light Source** LED 7W 2700K CRI 90 770lm

**Driver** Built-in dimmable driver (Triac dimming)

# Weight

2kg / 4.4lb

white

Savor the gentle glow. The HALO draws inspiration from the nostalgic charm of classic lighting design. Featuring a built-in LED with high color rendering, it creates a soothing atmosphere that mimics natural sunlight. The finely pleated fabric shade seamlessly integrates with the circular structure, diffusing a soft and even illumination. Available in classic white or black, the HALO is offered as a pendant, table lamp, or wall light, effortlessly blending into various interior settings.