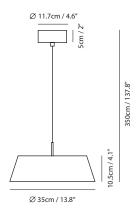

### Measurement : centimeter / inches

# **Halo Pendant**

### Model

SLD-6355P

### Material

pleated fabric, steel, aluminum

**Light Source** LED 21W 2700K CRI 90 2310lm

**Driver** Built-in dimmable driver (Triac dimming)

# Weight

1.4kg / 3.1lb