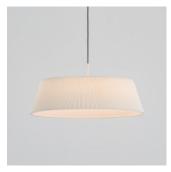

www.SeedDesignUSA.com

Savor the gentle glow. The HALO draws inspiration from the nostalgic charm of classic lighting design. Featuring a built-in LED with high color rendering, it creates a soothing atmosphere that mimics natural sunlight. The finely pleated fabric shade seamlessly integrates with the circular structure, diffusing a soft and even illumination. Available in classic white or black, the HALO is offered as a pendant, table lamp, or wall light, effortlessly blending into various interior settings.

# Color

white

www.SeedDesignUSA.com

Savor the gentle glow. The HALO draws inspiration from the nostalgic charm of classic lighting design. Featuring a built-in LED with high color rendering, it creates a soothing atmosphere that mimics natural sunlight. The finely pleated fabric shade seamlessly integrates with the circular structure, diffusing a soft and even illumination. Available in classic white or black, the HALO is offered as a pendant, table lamp, or wall light, effortlessly blending into various interior settings.