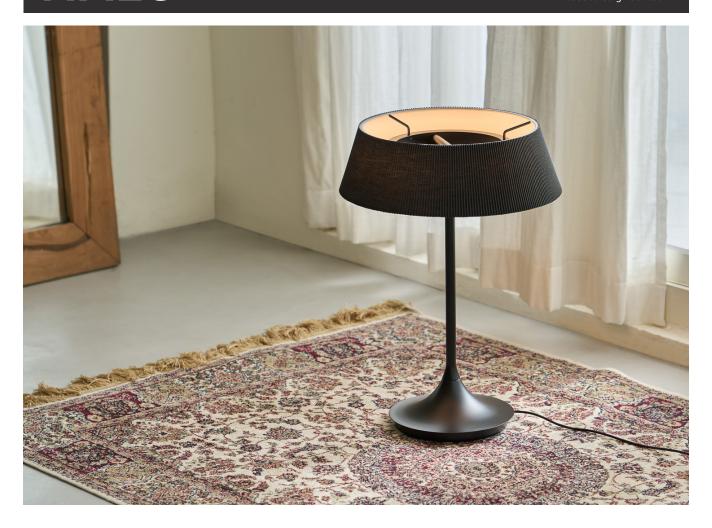

# **Halo Table**

**Model** SG-226MD

### Material

pleated fabric, steel, aluminum

**Light Source** LED 18W 2700K CRI 90 1980lm

# Weight

4.5kg / 9.9lb

### Color

white