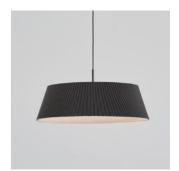

www.SeedDesignUSA.com

Savor the gentle glow. The HALO draws inspiration from the nostalgic charm of classic lighting design. Featuring a built-in LED with high color rendering, it creates a soothing atmosphere that mimics natural sunlight. The finely pleated fabric shade seamlessly integrates with the circular structure, diffusing a soft and even illumination. Available in classic white or black, the HALO is offered as a pendant, table lamp, or wall light, effortlessly blending into various interior settings.

# Color

white

www.SeedDesignUSA.com

Savor the gentle glow. The HALO draws inspiration from the nostalgic charm of classic lighting design. Featuring a built-in LED with high color rendering, it creates a soothing atmosphere that mimics natural sunlight. The finely pleated fabric shade seamlessly integrates with the circular structure, diffusing a soft and even illumination. Available in classic white or black, the HALO is offered as a pendant, table lamp, or wall light, effortlessly blending into various interior settings.