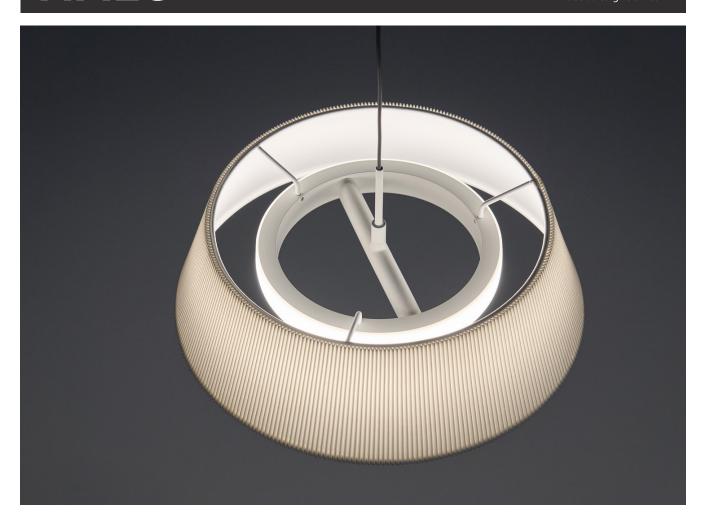

www.SeedDesignUSA.com

Savor the gentle glow. The HALO draws inspiration from the nostalgic charm of classic lighting design. Featuring a built-in LED with high color rendering, it creates a soothing atmosphere that mimics natural sunlight. The finely pleated fabric shade seamlessly integrates with the circular structure, diffusing a soft and even illumination. Available in classic white or black, the HALO is offered as a pendant, table lamp, or wall light, effortlessly blending into various interior settings.

### Material

pleated fabric, steel, aluminum

**Light Source** LED 21W 2700K CRI 90 2310lm

**Driver** Built-in dimmable driver (Triac dimming)

# Color

white

www.SeedDesignUSA.com

Savor the gentle glow. The HALO draws inspiration from the nostalgic charm of classic lighting design. Featuring a built-in LED with high color rendering, it creates a soothing atmosphere that mimics natural sunlight. The finely pleated fabric shade seamlessly integrates with the circular structure, diffusing a soft and even illumination. Available in classic white or black, the HALO is offered as a pendant, table lamp, or wall light, effortlessly blending into various interior settings.