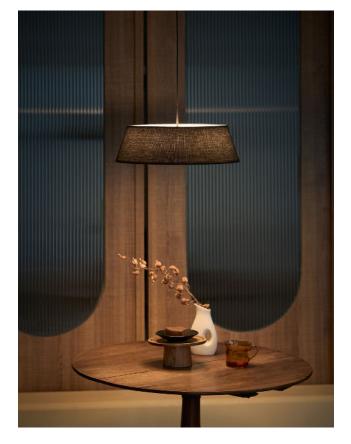

www.SeedDesignUSA.com

Savor the gentle glow. The HALO draws inspiration from the nostalgic charm of classic lighting design. Featuring a built-in LED with high color rendering, it creates a soothing atmosphere that mimics natural sunlight. The finely pleated fabric shade seamlessly integrates with the circular structure, diffusing a soft and even illumination. Available in classic white or black, the HALO is offered as a pendant, table lamp, or wall light, effortlessly blending into various interior settings.

# Color

white

www.SeedDesignUSA.com

Savor the gentle glow. The HALO draws inspiration from the nostalgic charm of classic lighting design. Featuring a built-in LED with high color rendering, it creates a soothing atmosphere that mimics natural sunlight. The finely pleated fabric shade seamlessly integrates with the circular structure, diffusing a soft and even illumination. Available in classic white or black, the HALO is offered as a pendant, table lamp, or wall light, effortlessly blending into various interior settings.