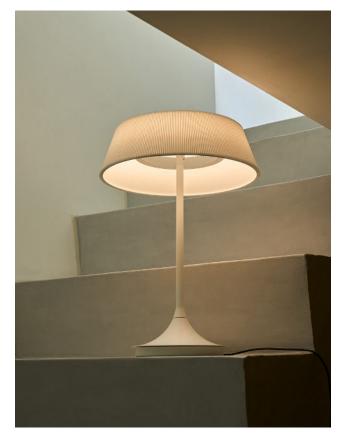

# **Halo Table**

**Model** SG-226MD

### Material

pleated fabric, steel, aluminum

**Light Source** LED 18W 2700K CRI 90 1980lm

# Weight

4.5kg / 9.9lb

### Color

white