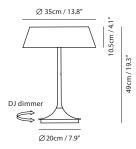

# **Halo Table**

**Model** SG-226MD

### Material

pleated fabric, steel, aluminum

**Light Source** LED 18W 2700K CRI 90 1980lm

# Feature

DJ dimmer

# Weight

4.5kg / 9.9lb