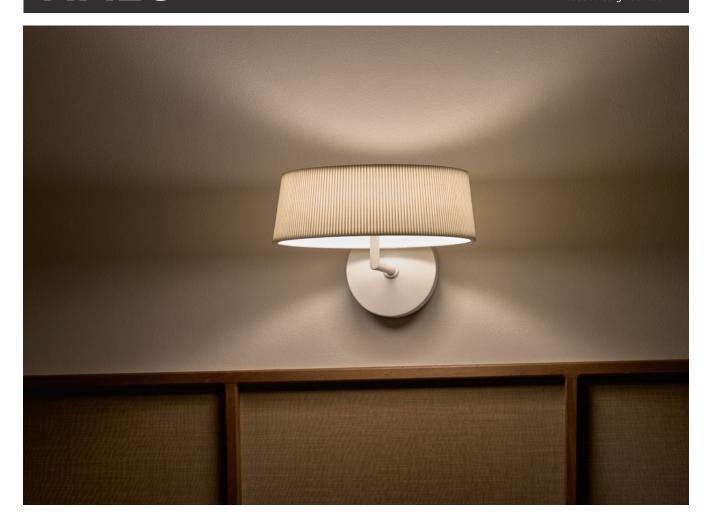

# Halo Wall

# Model

SLD-6250W

# Material

pleated fabric, steel, aluminum

**Light Source** LED 7W 2700K CRI 90 770lm

**Driver** Built-in dimmable driver (Triac dimming)

# Weight

2kg / 4.4lb

white

Savor the gentle glow. The HALO draws inspiration from the nostalgic charm of classic lighting design. Featuring a built-in LED with high color rendering, it creates a soothing atmosphere that mimics natural sunlight. The finely pleated fabric shade seamlessly integrates with the circular structure, diffusing a soft and even illumination. Available in classic white or black, the HALO is offered as a pendant, table lamp, or wall light, effortlessly blending into various interior settings.