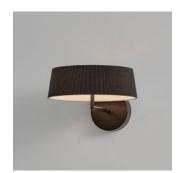

# Halo Wall

# Model

SLD-6250W

# Material

pleated fabric, steel, aluminum

**Light Source** LED 7W 2700K CRI 90 770lm

**Driver** Built-in dimmable driver (Triac dimming)

# Weight

2kg / 4.4lb

white

Savor the gentle glow. The HALO draws inspiration from the nostalgic charm of classic lighting design. Featuring a built-in LED with high color rendering, it creates a soothing atmosphere that mimics natural sunlight. The finely pleated fabric shade seamlessly integrates with the circular structure, diffusing a soft and even illumination. Available in classic white or black, the HALO is offered as a pendant, table lamp, or wall light, effortlessly blending into various interior settings.