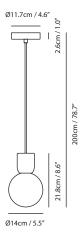

### **CASTLE GLO Pendant M**

Model

SG-140CP

Material

concrete, mouth-blown glass

**Light Source** G9 1 x 4W LED 2700K CRI90

Weight

1.2kg / 2.6lb

### **CASTLE GLO Pendant L**

Model

SG-200CP

Material

concrete, mouth-blown glass

**Light Source** G9 1 x 4W LED 2700K CRI90

Weight 2.2kg / 4.8lb

Color

### Cord

200cm / 78.7"

concrete gray + matt opal