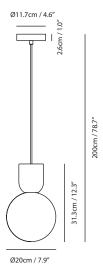

### **CASTLE GLO Pendant L**

Model

SG-200CP

Material

concrete, mouth-blown glass

**Light Source** G9 1 x 4W LED 2700K CRI90

Weight 2.2kg / 4.8lb

Color

### Cord

200cm / 78.7"

concrete gray + matt opal