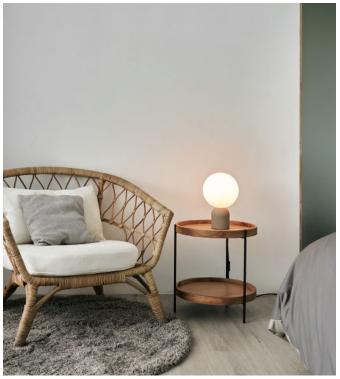

# **CASTLE GLO**

www.SeedDesignUSA.com

Staying steadfast with Seed Designs "Castle series" signature concrete finish, the Castle GLO pendant and table lamp is the newest addition to the ever-so popular Castle collection. The silky smooth texture of the glass sphere paired with the organic nature of the concrete act in concert with one another, demonstrating a minimalist yet bold statement. With a fluid silhouette the table lamp version is available in one size, and utilizes an On/Off Switch located on the Textile Cord, while the pendant version is available in two sizes permitting the user an opportunity to mix & match.

Rustic yet in-trend, from a modern farmhouses to urban studios, the Castle GLO integrates seamlessly into various interior environments. Perfectly curated and impeccably crafted, allow the GLO to simply glow all day long with a cool effortless vibe.