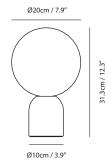

### **CASTLE GLO Table**

**Model** SG-200DC

### Material

concrete, mouth-blown glass

**Light Source** G9 1 x 4W LED 2700K CRI90

### Feature

In-line on / off switch

## Weight

2.0kg / 4.4lb

### Cord

200cm / 78.7"

concrete gray + matt opal