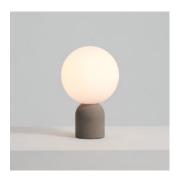

### **CASTLE GLO Table**

**Model** SG-200DC

### Material

concrete, mouth-blown glass

**Light Source** G9 1 x 4W LED 2700K CRI90

### Feature

In-line on / off switch

## Weight

2.0kg / 4.4lb

### Cord

200cm / 78.7"

concrete gray + matt opal