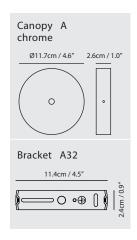

### **CASTLE GLO Pendant M**

Model

SG-140CP

Material

concrete, mouth-blown glass

**Light Source** G9 1 x 4W LED 2700K CRI90

Weight

1.2kg / 2.6lb

### **CASTLE GLO Pendant L**

Model

SG-200CP

Material

concrete, mouth-blown glass

**Light Source** G9 1 x 4W LED 2700K CRI90

Weight 2.2kg / 4.8lb

Color