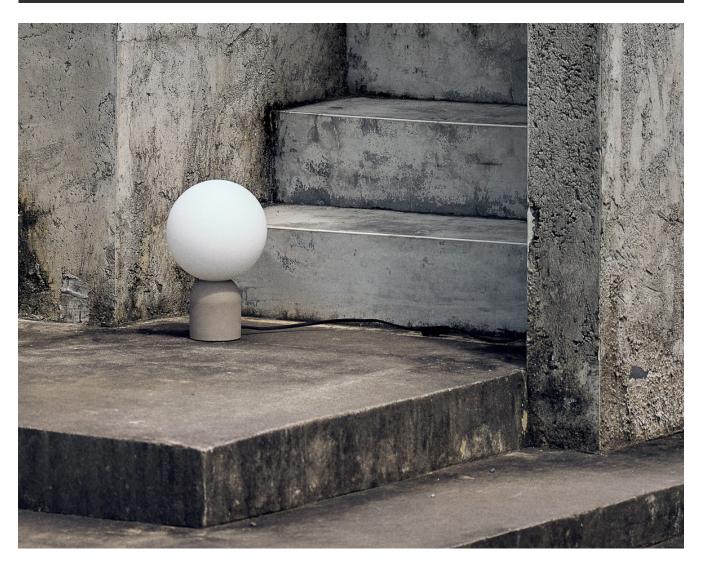

# **CASTLE GLO**

www.SeedDesignUSA.com

Staying steadfast with Seed Designs "Castle series" signature concrete finish, the Castle GLO pendant and table lamp is the newest addition to the ever-so popular Castle collection. The silky smooth texture of the glass sphere paired with the organic nature of the concrete act in concert with one another, demonstrating a minimalist yet bold statement. With a fluid silhouette the table lamp version is available in one size, and utilizes an On/Off Switch located on the Textile Cord, while the pendant version is available in two sizes permitting the user an opportunity to mix & match.

Rustic yet in-trend, from a modern farmhouses to urban studios, the Castle GLO integrates seamlessly into various interior environments. Perfectly curated and impeccably crafted, allow the GLO to simply glow all day long with a cool effortless vibe.