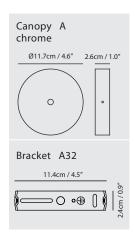

### **CASTLE GLO Pendant M**

Model

SG-140CP

Material

concrete, mouth-blown glass

**Light Source** G9 1 x 4W LED 2700K CRI90

Weight

1.2kg / 2.6lb

### **CASTLE GLO Pendant L**

Model

SG-200CP

Material

concrete, mouth-blown glass

**Light Source** G9 1 x 4W LED 2700K CRI90

Weight 2.2kg / 4.8lb

Color