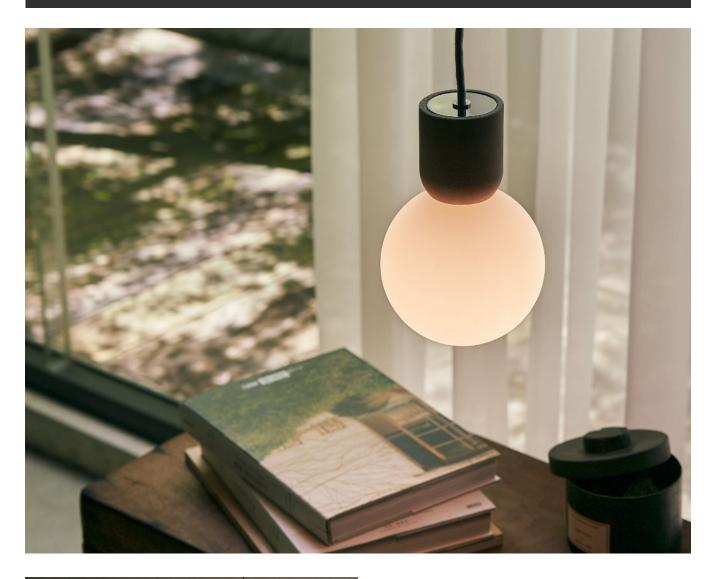

# **CASTLE GLO**

www.SeedDesignUSA.com

Staying steadfast with Seed Designs "Castle series" signature concrete finish, the Castle GLO pendant and table lamp is the newest addition to the ever-so popular Castle collection. The silky smooth texture of the glass sphere paired with the organic nature of the concrete act in concert with one another, demonstrating a minimalist yet bold statement. With a fluid silhouette the table lamp version is available in one size, and utilizes an On/Off Switch located on the Textile Cord, while the pendant version is available in two sizes permitting the user an opportunity to mix & match.

Rustic yet in-trend, from a modern farmhouses to urban studios, the Castle GLO integrates seamlessly into various interior environments. Perfectly curated and impeccably crafted, allow the GLO to simply glow all day long with a cool effortless vibe.