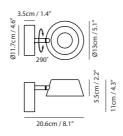

#### Dawn Wall

SLD-61WRTE LED 5W 3000K CRI93 425lm Zoom optic between 56-90° Touch dimmer switc NW: 0.8kg / 1.8lb

matt black + shiny black ring

OLO always originates from a circle or a line. Using the basic elements to create the picture of a light, Designer White challenges our every imagination by series that is designed to be limitless in possibilities.