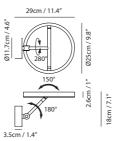

## SOL Wall

SLD-250WRTE LED 7W 2700K CRI90 250Im Touch dimmer switch NW: 1kg / 2.2lb

matt black + copper