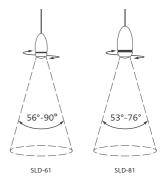

#### **Dawn Pendant**

SLD-81P LED 6.5W 3000K CRI93 552lm Zoom optic between 53-76° NW: 1.1kg / 2.4lb

matt black + shiny black ring
matt black + champagne
gold ring

#### **Dawn Table**

SLD-61D LED 6W 3000K CRI93 510Im Zoom optic between 56-90° NW:1.7kg/3.8lb

matt black + shiny black ring

#### Dawn Wall

SLD-61WRTE LED 5W 3000K CRI93 425lm Zoom optic between 56-90° Touch dimmer switc NW: 0.8kg / 1.8lb

matt black + shiny black ring

OLO always originates from a circle or a line. Using the basic elements to create the picture of a light, Designer White challenges our every imagination by series that is designed to be limitless in possibilities.