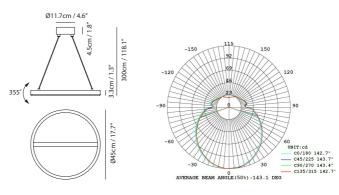

# Ling Pendant PL6

SLD-80PF6 LED 6 x 6W 3000K CRI 90 1270lm Built-in dimmable driver NW: 7.5kg / 16.5lb

matt black + copper

matt white + matt brass

A metaphor of sunrise, emits the first light from sea horizon in a day, DAWN brings us a new lighting experience of life. Beneath the simple neat appearance, embedded with an optical zoom lens, it allows you to make your own luminaire statement, more than just brightness but practical and multiple functions.