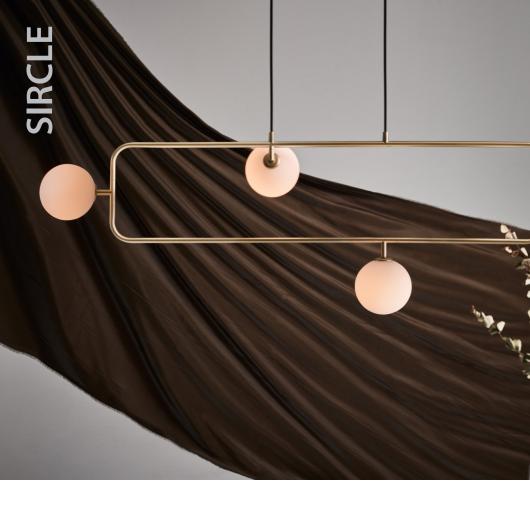

## OLO Ø Table

SLD-130DTE LED 6.5W 3000K CRI90 415lm Touch dimmer switch NW: 1.4kg / 3lb

SIRCLE, a symbolization merged Square and Circle, inspired by the East aesthetic philosophy, the circular light ball just like a soft tender mind leans on the rigid prudent frame, chemically shaped a harmonious feature with its flexible body inside-out. Meanwhile, the fantastic performance of light through the opal mouth-blown glass, spreading the beauty of moonlight all over the space.

By Li, Hui Lun, 2020

#### **Sircle Pendant PH4**

SG-140PH4 G9 4 x 5W LED 2700K CRI90 Mouth-blown glass

NW : 4.3kg / 9.5lb

matt opal + champagne gold

matt opal + matt black

LLLLL