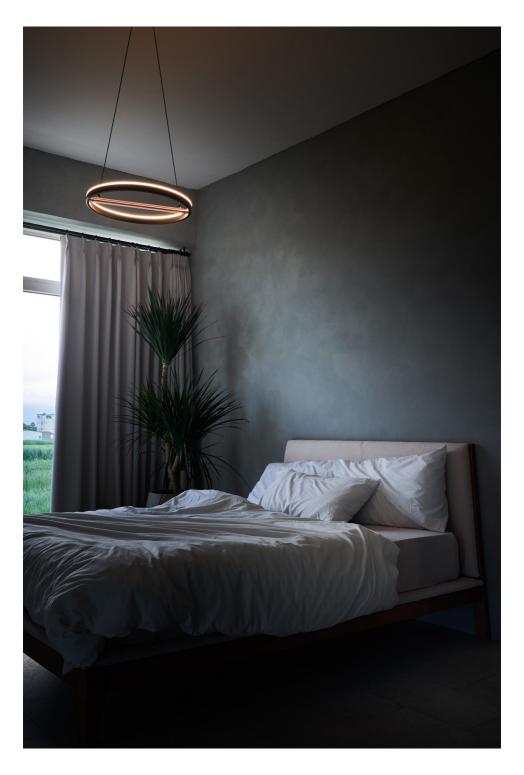

With a harmonious mingle of minimalism, let the LING shine through. Inspired by the beauty of patterned metal fences built around balconies and windows, LING is a nostalgic well-orchestrated interlude. With an embedded LED light source the LING's adjustable pendant gracefully creates the perfect ever-changing lighting configuration to suit your various needs. With an airy grace, the LING provides ample lighting yet remains clean and seamless.

# Ling Pendant PL6

SLD-80PF6 LED 6 x 6W 3000K CRI 90 1270lm Built-in dimmable driver NW: 7.5kg / 16.5lb

matt black + copper

matt white + matt brass

A metaphor of sunrise, emits the first light from sea horizon in a day, DAWN brings us a new lighting experience of life. Beneath the simple neat appearance, embedded with an optical zoom lens, it allows you to make your own luminaire statement, more than just brightness but practical and multiple functions.