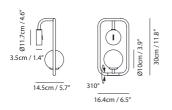

#### **OLO Wall**

SLD-130WRTE LED 6.5W 3000K CRI90 415Im Touch dimmer switch NW: 0.6kg / 1.3lb

matt black

# OLO Wall WU

SLD-130WUTE LED 6.5W 3000K CRI90 415lm Touch dimmer switch NW: 0.8kg / 1.7lb

matt black

matt black + champagne gold shade

OLO  $\Phi$  infused the diameter symbol  $\Phi$  into the basic elements of circle and line. The round angle of the wall/ceiling lamp impressively covers every object in need with an omnidirectional light rotation, which can be tilted vertically or horizontally. With the finely welded frame of round and U-bend, it looks like Saturn ring embraces the floating and flipping lamps in its arms that served us sufficient warm light as a soft aria.