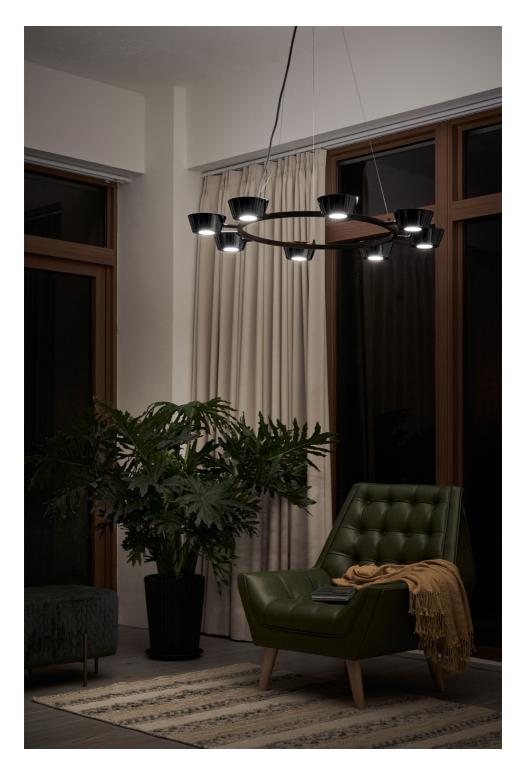

# Ling Pendant PL6

SLD-80PF6 LED 6 x 6W 3000K CRI 90 1270lm Built-in dimmable driver NW: 7.5kg / 16.5lb

matt black + copper

matt white + matt brass

A metaphor of sunrise, emits the first light from sea horizon in a day, DAWN brings us a new lighting experience of life. Beneath the simple neat appearance, embedded with an optical zoom lens, it allows you to make your own luminaire statement, more than just brightness but practical and multiple functions.

Admire its ease of use, turn up to distribute marvelous atmosphere to soften the light; turn down to change to spotlight to project, combined with superior lighting performance, it successfully obtained both quality and unique in design.

#### Dawn Wall

SLD-61WRTE LED 5W 3000K CRI93 425lm Zoom optic between 56-90° Touch dimmer switc NW: 0.8kg / 1.8lb

matt black + shiny black ring

OLO always originates from a circle or a line. Using the basic elements to create the picture of a light, Designer White challenges our every imagination by series that is designed to be limitless in possibilities.