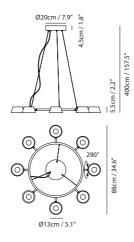

# Ling Pendant PL6

SLD-80PF6 LED 6 x 6W 3000K CRI 90 1270lm Built-in dimmable driver NW: 7.5kg / 16.5lb

matt black + copper

matt white + matt brass

A metaphor of sunrise, emits the first light from sea horizon in a day, DAWN brings us a new lighting experience of life. Beneath the simple neat appearance, embedded with an optical zoom lens, it allows you to make your own luminaire statement, more than just brightness but practical and multiple functions.