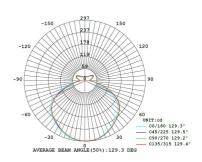

# Ling Pendant PL6

SLD-80PF6 LED 6 x 6W 3000K CRI 90 1270lm Built-in dimmable driver NW: 7.5kg / 16.5lb

matt black + copper

matt white + matt brass

A metaphor of sunrise, emits the first light from sea horizon in a day, DAWN brings us a new lighting experience of life. Beneath the simple neat appearance, embedded with an optical zoom lens, it allows you to make your own luminaire statement, more than just brightness but practical and multiple functions.