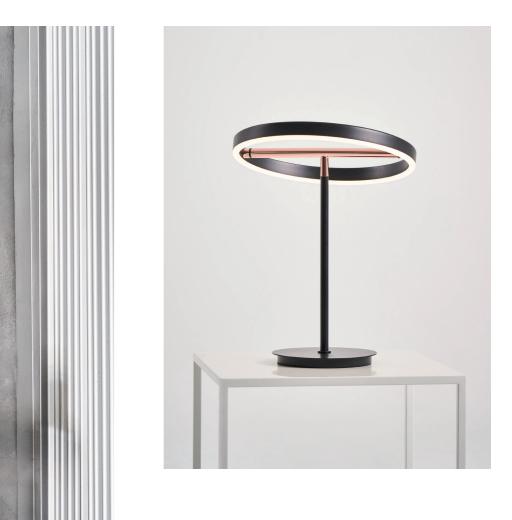

SOL collection is low-key design with elaborate consideration, consists of pendant, table lamp and even bow lamp type. SOL's ring-like lampshade is finely affixed to a metallic luster balance bar, demonstrating the definition of understated luxury. The adjustable ring tilt allows the pendant to function almost like a planet floating on a track of stars. Invisible LED strip makes the light source impeccable, with a gradual dimming capability, rendering it possible for you to recreate your own personal sunrise and sunset.

By Kuo, Keng Dian, 2019

## **SOL Pendant S**

SLD-350P

LED 17W 2700K CRI90 622lm Built-in dimmable driver

NW: 1.2kg / 2.7lb

matt black + copper

\* Prior to installation, user can decide to have the light source point "up" or "down" base on deisgn requirements.