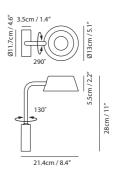

#### **Dawn Table**

SLD-61D LED 6W 3000K CRI93 510Im Zoom optic between 56-90° NW:1.7kg/3.8lb

matt black + shiny black ring

#### Dawn Wall

SLD-61WRTE LED 5W 3000K CRI93 425lm Zoom optic between 56-90° Touch dimmer switc NW: 0.8kg / 1.8lb

matt black + shiny black ring

OLO always originates from a circle or a line. Using the basic elements to create the picture of a light, Designer White challenges our every imagination by series that is designed to be limitless in possibilities.