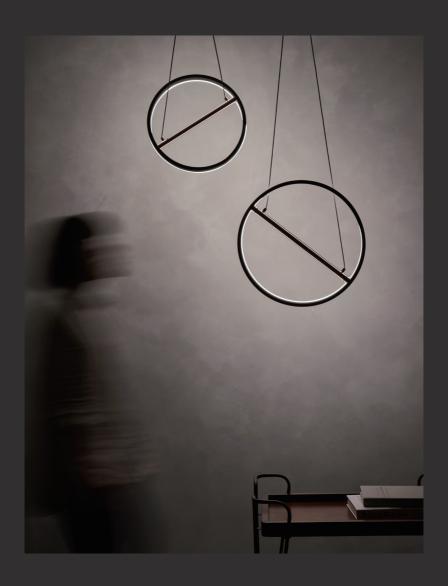

With a harmonious mingle of minimalism, let the LING shine through. Inspired by the beauty of patterned metal fences built around balconies and windows, LING is a nostalgic well-orchestrated interlude. With an embedded LED light source the LING's adjustable pendant gracefully creates the perfect ever-changing lighting configuration to suit your various needs. With an airy grace, the LING provides ample lighting yet remains clean and seamless.

By Li, Hui Lun, 2017