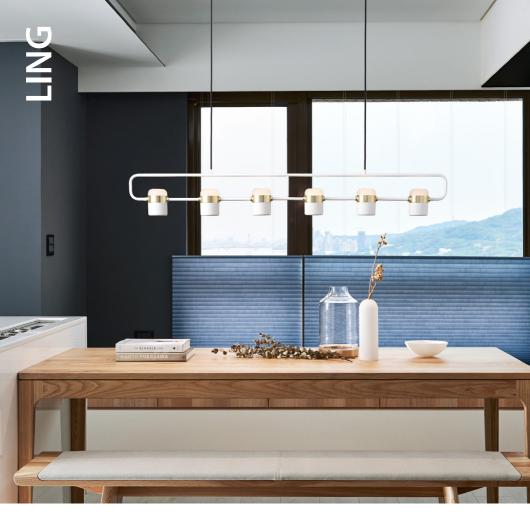

With a harmonious mingle of minimalism, let the LING shine through. Inspired by the beauty of patterned metal fences built around balconies and windows, LING is a nostalgic well-orchestrated interlude. With an embedded LED light source the LING's adjustable pendant gracefully creates the perfect ever-changing lighting configuration to suit your various needs. With an airy grace, the LING provides ample lighting yet remains clean and seamless.

By Li, Hui Lun, 2017

# Ling Pendant PL6

SLD-80PF6 LED 6 x 6W 3000K CRI 90 1270lm Built-in dimmable driver NW: 7.5kg / 16.5lb

matt black + copper

matt white + matt brass

A metaphor of sunrise, emits the first light from sea horizon in a day, DAWN brings us a new lighting experience of life. Beneath the simple neat appearance, embedded with an optical zoom lens, it allows you to make your own luminaire statement, more than just brightness but practical and multiple functions.