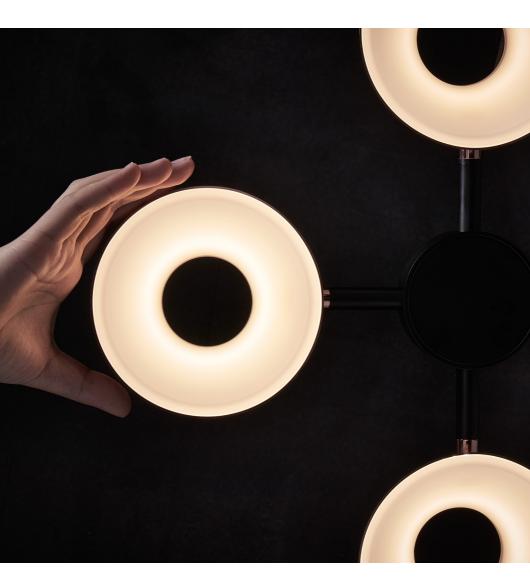

Circular suspension conveys the nostalgic expression traced back to round table, which symbolizes "reunion" in traditional Chinese dining. Rotatable lamp shade embedded in cutting-edge design of hollow circles with glare-free LED lighting, the CRI 90 softened light can impressively create practical as well as ambient light. Occasionally light distribution is allowed due to rotatable structure of each shade. Upside or downward, let your imagination run wild and allow the fun to begin.

#### **OLO Pendant PC4**

SLD-130PC4 LED 4 x 6.5W 3000K CRI90 1400lm Built-in dimmable driver NW: 2.2kg / 4.9lb

matt black + copper shade

#### **OLO Pendant PC8**

SLD-130PC8 LED 8 x 6.5W 3000K CRI90 2530lm Built-in dimmable driver NW : 4.6kg / 10.1lb

matt black + shiny black shade