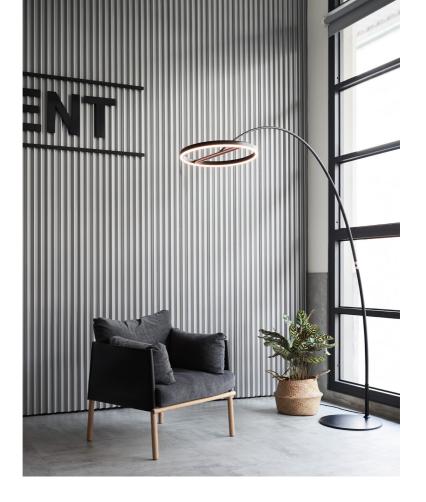

## **SOL Floor**

SLD-450FLE LED 21W 2700K CRI90 8021lm Optical sensor dimmer NW: 15.3kg / 33.7lb

A term derived from Greek mythology, Muses were nine goddesses, that symbolized the greatest of arts and sciences. Today a Muse is defined as a person or object who is the source of inspiration for a creative artist. SEED Design has brought a spark of ingenuity and created our very own MUSE. Crafted with a combination of opal glass and concrete, the lamp is stunning even in its simplest state.