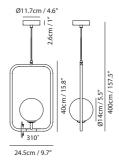

# Ling Pendant PL6

SLD-80PF6 LED 6 x 6W 3000K CRI 90 1270lm Built-in dimmable driver NW: 7.5kg / 16.5lb

matt black + copper

matt white + matt brass

A metaphor of sunrise, emits the first light from sea horizon in a day, DAWN brings us a new lighting experience of life. Beneath the simple neat appearance, embedded with an optical zoom lens, it allows you to make your own luminaire statement, more than just brightness but practical and multiple functions.