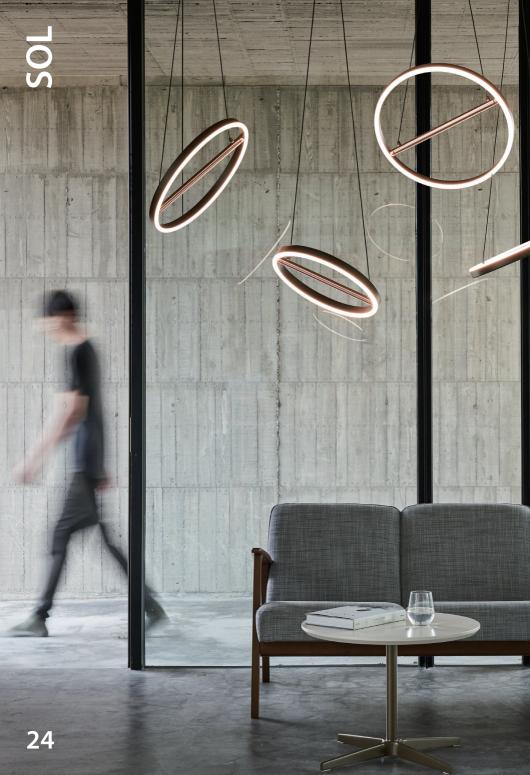

SOL collection is low-key design with elaborate consideration, consists of pendant, table lamp and even bow lamp type. SOL's ring-like lampshade is finely affixed to a metallic luster balance bar, demonstrating the definition of understated luxury. The adjustable ring tilt allows the pendant to function almost like a planet floating on a track of stars. Invisible LED strip makes the light source impeccable, with a gradual dimming capability, rendering it possible for you to recreate your own personal sunrise and sunset.

By Kuo, Keng Dian, 2019

## **SOL Pendant S**

SLD-350P

LED 17W 2700K CRI90 622lm Built-in dimmable driver

NW: 1.2kg / 2.7lb

matt black + copper

\* Prior to installation, user can decide to have the light source point "up" or "down" base on deisgn requirements.