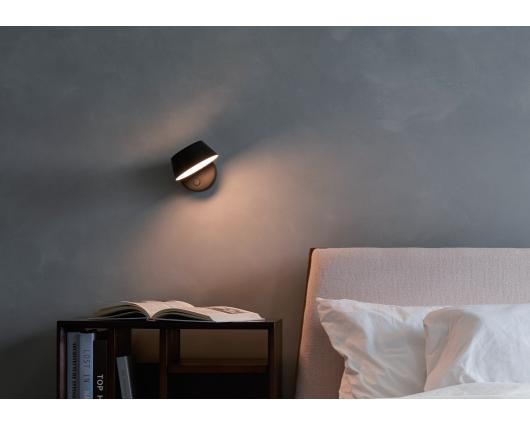

#### Dawn Wall

SLD-61WRTE LED 5W 3000K CRI93 425lm Zoom optic between 56-90° Touch dimmer switc NW: 0.8kg / 1.8lb

matt black + shiny black ring

OLO always originates from a circle or a line. Using the basic elements to create the picture of a light, Designer White challenges our every imagination by series that is designed to be limitless in possibilities.