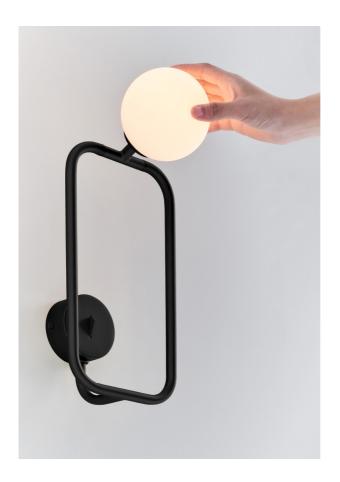

#### **OLO Wall**

SLD-130WRTE LED 6.5W 3000K CRI90 415Im Touch dimmer switch NW: 0.6kg / 1.3lb

matt black

# OLO Wall WU

SLD-130WUTE LED 6.5W 3000K CRI90 415lm Touch dimmer switch NW: 0.8kg / 1.7lb

matt black

matt black + champagne gold shade

OLO  $\Phi$  infused the diameter symbol  $\Phi$  into the basic elements of circle and line. The round angle of the wall/ceiling lamp impressively covers every object in need with an omnidirectional light rotation, which can be tilted vertically or horizontally. With the finely welded frame of round and U-bend, it looks like Saturn ring embraces the floating and flipping lamps in its arms that served us sufficient warm light as a soft aria.