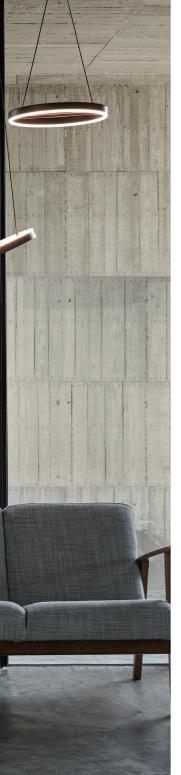

With a harmonious mingle of minimalism, let the LING shine through. Inspired by the beauty of patterned metal fences built around balconies and windows, LING is a nostalgic well-orchestrated interlude. With an embedded LED light source the LING's adjustable pendant gracefully creates the perfect ever-changing lighting configuration to suit your various needs. With an airy grace, the LING provides ample lighting yet remains clean and seamless.

By Li, Hui Lun, 2017

# Ling Pendant PL6

SLD-80PF6 LED 6 x 6W 3000K CRI 90 1270lm Built-in dimmable driver NW: 7.5kg / 16.5lb

matt black + copper

matt white + matt brass

A metaphor of sunrise, emits the first light from sea horizon in a day, DAWN brings us a new lighting experience of life. Beneath the simple neat appearance, embedded with an optical zoom lens, it allows you to make your own luminaire statement, more than just brightness but practical and multiple functions.