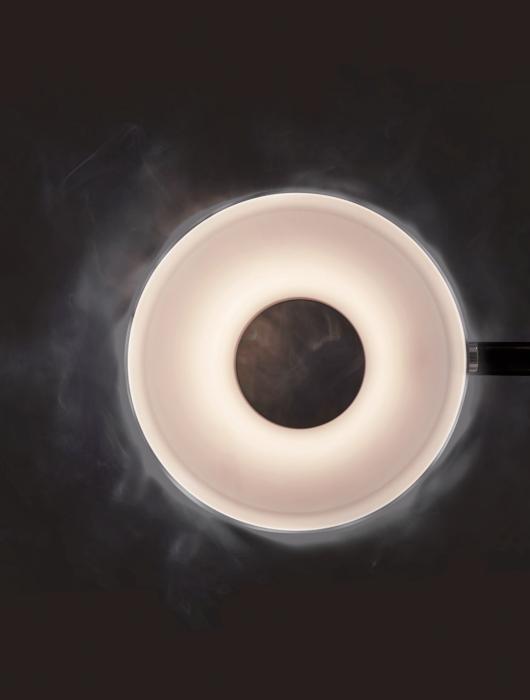

SOL collection is low-key design with elaborate consideration, consists of pendant, table lamp and even bow lamp type. SOL's ring-like lampshade is finely affixed to a metallic luster balance bar, demonstrating the definition of understated luxury. The adjustable ring tilt allows the pendant to function almost like a planet floating on a track of stars. Invisible LED strip makes the light source impeccable, with a gradual dimming capability, rendering it possible for you to recreate your own personal sunrise and sunset.

By Kuo, Keng Dian, 2019

## **SOL Pendant S**

SLD-350P

LED 17W 2700K CRI90 622lm Built-in dimmable driver

NW: 1.2kg / 2.7lb

matt black + copper

\* Prior to installation, user can decide to have the light source point "up" or "down" base on deisgn requirements.

#### **SOL Pendant L**

SLD-450P LED 21W 2700K CRI90 802Im Built-in dimmable driver NW: 1.5kg / 3.5lb

\* Prior to installation, user can decide to have the light source point "up" or "down" base on deisgn requirements.