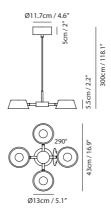

#### **OLO Pendant PC4**

SLD-130PC4 LED 4 x 6.5W 3000K CRI90 1400lm Built-in dimmable driver NW: 2.2kg / 4.9lb

matt black + copper shade