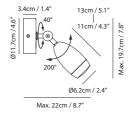

## SOL Wall

SLD-250WRTE LED 7W 2700K CRI90 250Im Touch dimmer switch NW: 1kg / 2.2lb

matt black + copper