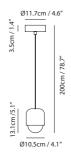

#### **Muse Pendant**

SLD-1012P LED 6.5W 3000K CRI90 550Im Built-in dimmable driver NW: 1.3kg / 2.9lb

concrete

We do not follow trend, we follow people.

We do not light up houses, we light up dreams.

We do not create lighting, we create happiness.