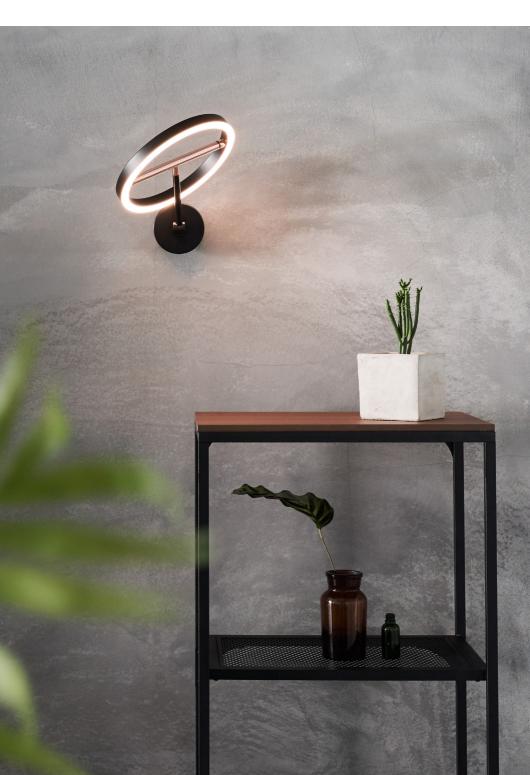

With a harmonious mingle of minimalism, let the LING shine through. Inspired by the beauty of patterned metal fences built around balconies and windows, LING is a nostalgic well-orchestrated interlude. With an embedded LED light source the LING's adjustable pendant gracefully creates the perfect ever-changing lighting configuration to suit your various needs. With an airy grace, the LING provides ample lighting yet remains clean and seamless.

# Ling Pendant PL6

SLD-80PF6 LED 6 x 6W 3000K CRI 90 1270lm Built-in dimmable driver NW: 7.5kg / 16.5lb

matt black + copper

matt white + matt brass

A metaphor of sunrise, emits the first light from sea horizon in a day, DAWN brings us a new lighting experience of life. Beneath the simple neat appearance, embedded with an optical zoom lens, it allows you to make your own luminaire statement, more than just brightness but practical and multiple functions.