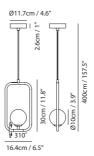

# Ling Pendant PL6

SLD-80PF6 LED 6 x 6W 3000K CRI 90 1270lm Built-in dimmable driver NW: 7.5kg / 16.5lb

matt black + copper

matt white + matt brass

A metaphor of sunrise, emits the first light from sea horizon in a day, DAWN brings us a new lighting experience of life. Beneath the simple neat appearance, embedded with an optical zoom lens, it allows you to make your own luminaire statement, more than just brightness but practical and multiple functions.