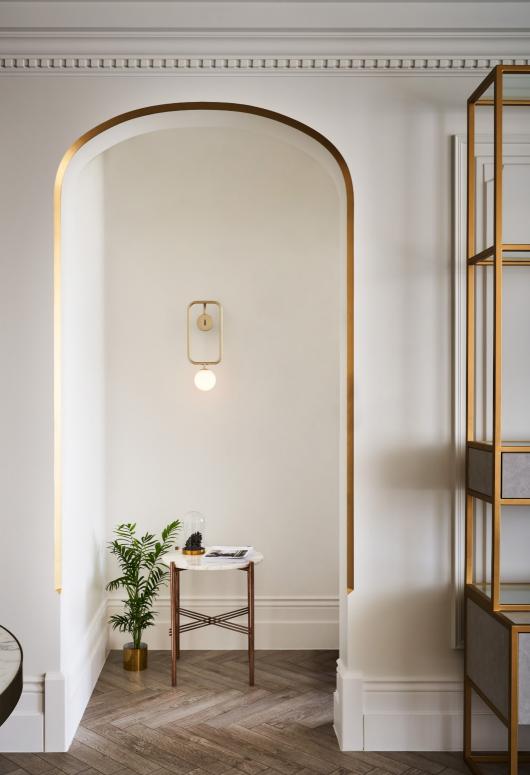

With a harmonious mingle of minimalism, let the LING shine through. Inspired by the beauty of patterned metal fences built around balconies and windows, LING is a nostalgic well-orchestrated interlude. With an embedded LED light source the LING's adjustable pendant gracefully creates the perfect ever-changing lighting configuration to suit your various needs. With an airy grace, the LING provides ample lighting yet remains clean and seamless.

By Li, Hui Lun, 2017

# Ling Pendant PL6

SLD-80PF6 LED 6 x 6W 3000K CRI 90 1270lm Built-in dimmable driver NW: 7.5kg / 16.5lb

matt black + copper

matt white + matt brass

A metaphor of sunrise, emits the first light from sea horizon in a day, DAWN brings us a new lighting experience of life. Beneath the simple neat appearance, embedded with an optical zoom lens, it allows you to make your own luminaire statement, more than just brightness but practical and multiple functions.