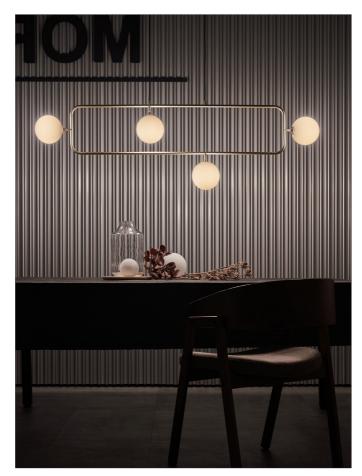

## OLO Ø Table

SLD-130DTE LED 6.5W 3000K CRI90 415lm Touch dimmer switch NW: 1.4kg / 3lb

SIRCLE, a symbolization merged Square and Circle, inspired by the East aesthetic philosophy, the circular light ball just like a soft tender mind leans on the rigid prudent frame, chemically shaped a harmonious feature with its flexible body inside-out. Meanwhile, the fantastic performance of light through the opal mouth-blown glass, spreading the beauty of moonlight all over the space.

#### **Sircle Pendant PH4**

SG-140PH4 G9 4 x 5W LED 2700K CRI90 Mouth-blown glass

NW : 4.3kg / 9.5lb

matt opal + champagne gold

matt opal + matt black

LLLLL