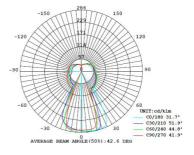

# Ling Pendant PL6

SLD-80PF6 LED 6 x 6W 3000K CRI 90 1270lm Built-in dimmable driver NW: 7.5kg / 16.5lb

matt black + copper

matt white + matt brass

A metaphor of sunrise, emits the first light from sea horizon in a day, DAWN brings us a new lighting experience of life. Beneath the simple neat appearance, embedded with an optical zoom lens, it allows you to make your own luminaire statement, more than just brightness but practical and multiple functions.