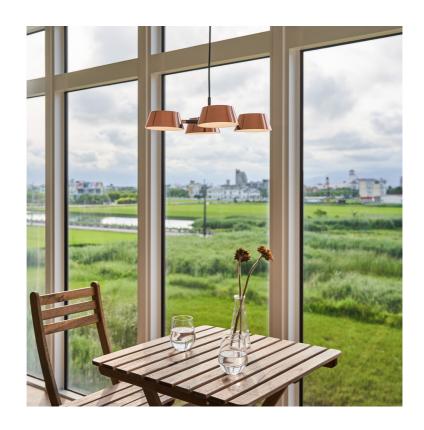

With a harmonious mingle of minimalism, let the LING shine through. Inspired by the beauty of patterned metal fences built around balconies and windows, LING is a nostalgic well-orchestrated interlude. With an embedded LED light source the LING's adjustable pendant gracefully creates the perfect ever-changing lighting configuration to suit your various needs. With an airy grace, the LING provides ample lighting yet remains clean and seamless.

# Ling Pendant PL6

SLD-80PF6 LED 6 x 6W 3000K CRI 90 1270lm Built-in dimmable driver NW: 7.5kg / 16.5lb

matt black + copper

matt white + matt brass

A metaphor of sunrise, emits the first light from sea horizon in a day, DAWN brings us a new lighting experience of life. Beneath the simple neat appearance, embedded with an optical zoom lens, it allows you to make your own luminaire statement, more than just brightness but practical and multiple functions.