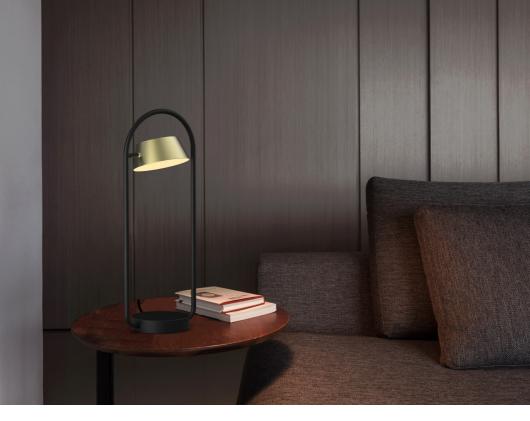

#### **Dawn Table**

SLD-61D LED 6W 3000K CRI93 510Im Zoom optic between 56-90° NW:1.7kg/3.8lb

matt black + shiny black ring