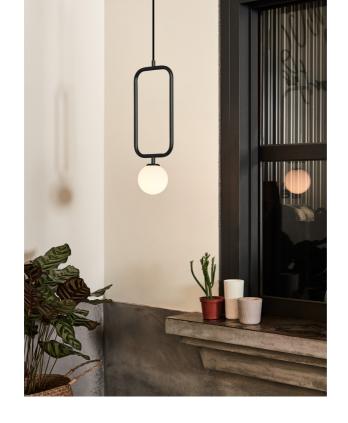

# Ling Pendant PL6

SLD-80PF6 LED 6 x 6W 3000K CRI 90 1270lm Built-in dimmable driver NW: 7.5kg / 16.5lb

matt black + copper

matt white + matt brass

A metaphor of sunrise, emits the first light from sea horizon in a day, DAWN brings us a new lighting experience of life. Beneath the simple neat appearance, embedded with an optical zoom lens, it allows you to make your own luminaire statement, more than just brightness but practical and multiple functions.

Admire its ease of use, turn up to distribute marvelous atmosphere to soften the light; turn down to change to spotlight to project, combined with superior lighting performance, it successfully obtained both quality and unique in design.

#### **Dawn Pendant**

SLD-81P LED 6.5W 3000K CRI93 552lm Zoom optic between 53-76° NW: 1.1kg / 2.4lb

matt black + shiny black ring
matt black + champagne
gold ring