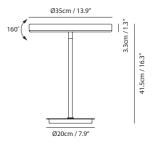

## SOL Table

SLD-350DTE LED 15W 2700K CRI90 550lm Touch dimmer switch NW: 2kg / 4.4lb