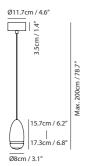

# Ling Pendant PL6

SLD-80PF6 LED 6 x 6W 3000K CRI 90 1270lm Built-in dimmable driver NW: 7.5kg / 16.5lb

matt black + copper

matt white + matt brass

A metaphor of sunrise, emits the first light from sea horizon in a day, DAWN brings us a new lighting experience of life. Beneath the simple neat appearance, embedded with an optical zoom lens, it allows you to make your own luminaire statement, more than just brightness but practical and multiple functions.