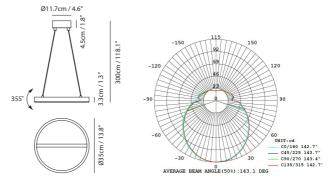

# Ling Pendant PL6

SLD-80PF6 LED 6 x 6W 3000K CRI 90 1270lm Built-in dimmable driver NW: 7.5kg / 16.5lb

matt black + copper

matt white + matt brass

A metaphor of sunrise, emits the first light from sea horizon in a day, DAWN brings us a new lighting experience of life. Beneath the simple neat appearance, embedded with an optical zoom lens, it allows you to make your own luminaire statement, more than just brightness but practical and multiple functions.