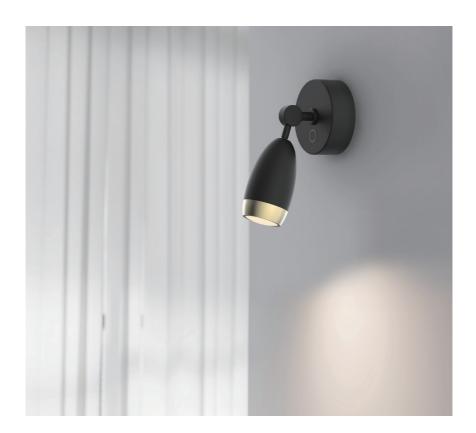

#### Dawn Wall

SLD-61WRTE LED 5W 3000K CRI93 425lm Zoom optic between 56-90° Touch dimmer switc NW: 0.8kg / 1.8lb

matt black + shiny black ring

OLO always originates from a circle or a line. Using the basic elements to create the picture of a light, Designer White challenges our every imagination by series that is designed to be limitless in possibilities.