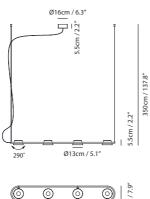

# Ling Pendant PL6

SLD-80PF6 LED 6 x 6W 3000K CRI 90 1270lm Built-in dimmable driver NW: 7.5kg / 16.5lb

matt black + copper

matt white + matt brass

A metaphor of sunrise, emits the first light from sea horizon in a day, DAWN brings us a new lighting experience of life. Beneath the simple neat appearance, embedded with an optical zoom lens, it allows you to make your own luminaire statement, more than just brightness but practical and multiple functions.