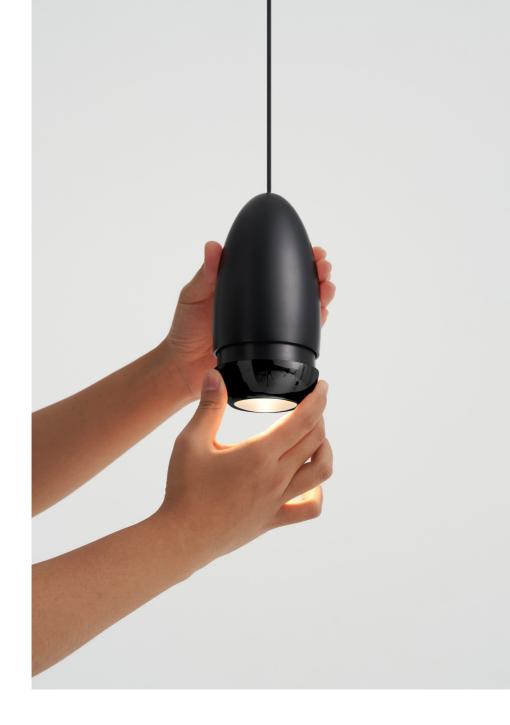

# Ling Pendant PL6

SLD-80PF6 LED 6 x 6W 3000K CRI 90 1270lm Built-in dimmable driver NW: 7.5kg / 16.5lb

matt black + copper

matt white + matt brass

A metaphor of sunrise, emits the first light from sea horizon in a day, DAWN brings us a new lighting experience of life. Beneath the simple neat appearance, embedded with an optical zoom lens, it allows you to make your own luminaire statement, more than just brightness but practical and multiple functions.

Admire its ease of use, turn up to distribute marvelous atmosphere to soften the light; turn down to change to spotlight to project, combined with superior lighting performance, it successfully obtained both quality and unique in design.

#### **Dawn Pendant**

SLD-81P LED 6.5W 3000K CRI93 552lm Zoom optic between 53-76° NW: 1.1kg / 2.4lb

matt black + shiny black ring
matt black + champagne
gold ring