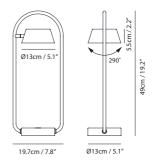

#### **Dawn Table**

SLD-61D LED 6W 3000K CRI93 510Im Zoom optic between 56-90° NW:1.7kg/3.8lb

matt black + shiny black ring

#### Dawn Wall

SLD-61WRTE LED 5W 3000K CRI93 425lm Zoom optic between 56-90° Touch dimmer switc NW: 0.8kg / 1.8lb

matt black + shiny black ring

OLO always originates from a circle or a line. Using the basic elements to create the picture of a light, Designer White challenges our every imagination by series that is designed to be limitless in possibilities.