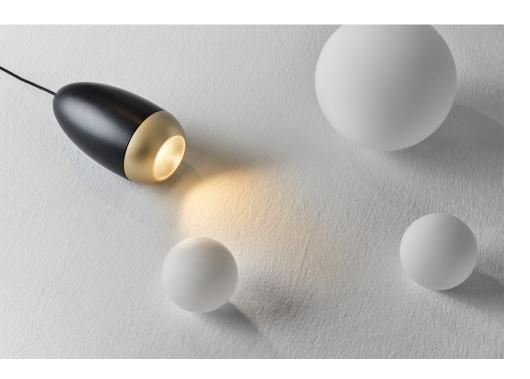

# Ling Pendant PL6

SLD-80PF6 LED 6 x 6W 3000K CRI 90 1270lm Built-in dimmable driver NW: 7.5kg / 16.5lb

matt black + copper

matt white + matt brass

A metaphor of sunrise, emits the first light from sea horizon in a day, DAWN brings us a new lighting experience of life. Beneath the simple neat appearance, embedded with an optical zoom lens, it allows you to make your own luminaire statement, more than just brightness but practical and multiple functions.

Admire its ease of use, turn up to distribute marvelous atmosphere to soften the light; turn down to change to spotlight to project, combined with superior lighting performance, it successfully obtained both quality and unique in design.

#### **Dawn Pendant**

SLD-81P LED 6.5W 3000K CRI93 552lm Zoom optic between 53-76° NW: 1.1kg / 2.4lb

matt black + shiny black ring
matt black + champagne
gold ring