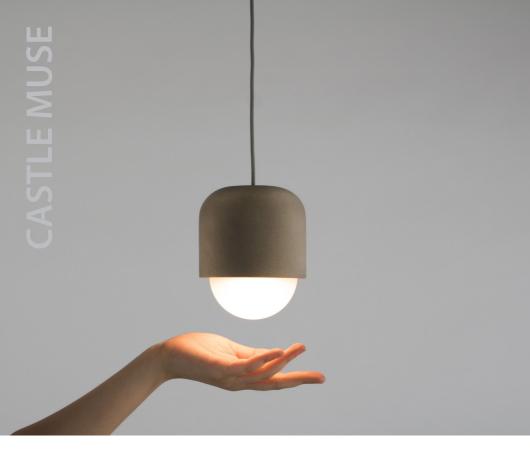

## **SOL Floor**

SLD-450FLE LED 21W 2700K CRI90 8021lm Optical sensor dimmer NW: 15.3kg / 33.7lb

A term derived from Greek mythology, Muses were nine goddesses, that symbolized the greatest of arts and sciences. Today a Muse is defined as a person or object who is the source of inspiration for a creative artist. SEED Design has brought a spark of ingenuity and created our very own MUSE. Crafted with a combination of opal glass and concrete, the lamp is stunning even in its simplest state.

By Chen, Chao Cheng, 2018

#### **Muse Pendant**

SLD-1012P LED 6.5W 3000K CRI90 550Im Built-in dimmable driver NW: 1.3kg / 2.9lb

concrete

We do not follow trend, we follow people.

We do not light up houses, we light up dreams.

We do not create lighting, we create happiness.