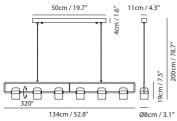

# Ling Pendant PL6

SLD-80PF6 LED 6 x 6W 3000K CRI 90 1270lm Built-in dimmable driver NW: 7.5kg / 16.5lb

matt black + copper

matt white + matt brass

A metaphor of sunrise, emits the first light from sea horizon in a day, DAWN brings us a new lighting experience of life. Beneath the simple neat appearance, embedded with an optical zoom lens, it allows you to make your own luminaire statement, more than just brightness but practical and multiple functions.