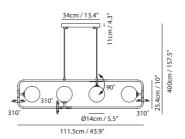

#### **Sircle Pendant PH4**

SG-140PH4 G9 4 x 5W LED 2700K CRI90 Mouth-blown glass

NW : 4.3kg / 9.5lb

matt opal + champagne gold

matt opal + matt black

LLLLL