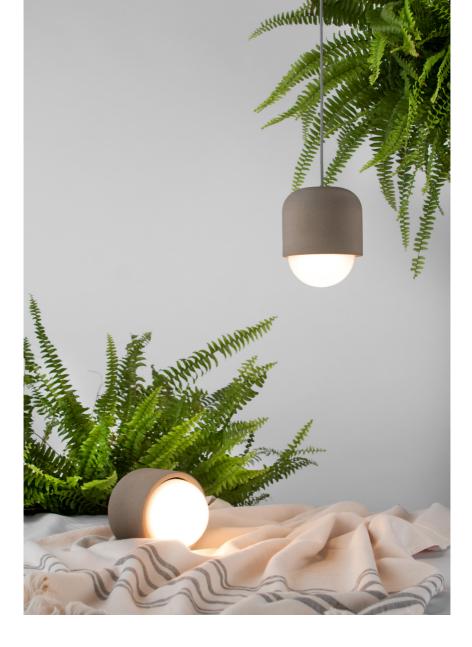

## **SOL Floor**

SLD-450FLE LED 21W 2700K CRI90 8021lm Optical sensor dimmer NW: 15.3kg / 33.7lb

A term derived from Greek mythology, Muses were nine goddesses, that symbolized the greatest of arts and sciences. Today a Muse is defined as a person or object who is the source of inspiration for a creative artist. SEED Design has brought a spark of ingenuity and created our very own MUSE. Crafted with a combination of opal glass and concrete, the lamp is stunning even in its simplest state.

By Chen, Chao Cheng, 2018

#### **Muse Pendant**

SLD-1012P LED 6.5W 3000K CRI90 550Im Built-in dimmable driver NW: 1.3kg / 2.9lb

concrete

We do not follow trend, we follow people.

We do not light up houses, we light up dreams.

We do not create lighting, we create happiness.