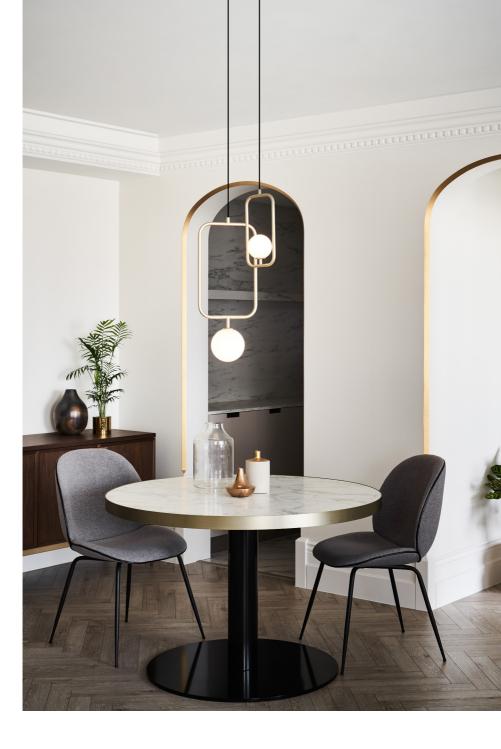

With a harmonious mingle of minimalism, let the LING shine through. Inspired by the beauty of patterned metal fences built around balconies and windows, LING is a nostalgic well-orchestrated interlude. With an embedded LED light source the LING's adjustable pendant gracefully creates the perfect ever-changing lighting configuration to suit your various needs. With an airy grace, the LING provides ample lighting yet remains clean and seamless.

# Ling Pendant PL6

SLD-80PF6 LED 6 x 6W 3000K CRI 90 1270lm Built-in dimmable driver NW: 7.5kg / 16.5lb

matt black + copper

matt white + matt brass

A metaphor of sunrise, emits the first light from sea horizon in a day, DAWN brings us a new lighting experience of life. Beneath the simple neat appearance, embedded with an optical zoom lens, it allows you to make your own luminaire statement, more than just brightness but practical and multiple functions.

Admire its ease of use, turn up to distribute marvelous atmosphere to soften the light; turn down to change to spotlight to project, combined with superior lighting performance, it successfully obtained both quality and unique in design.