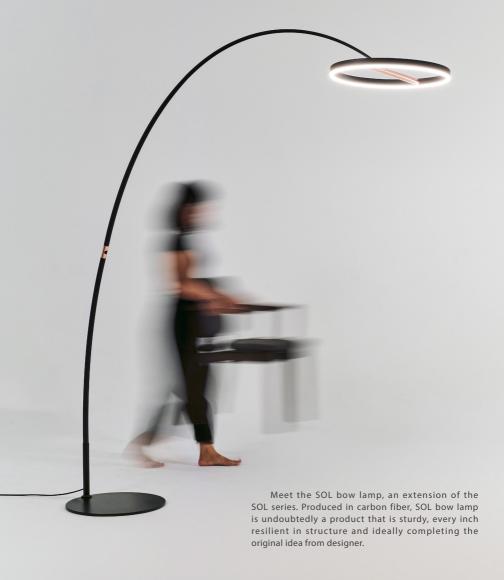

SOL collection is low-key design with elaborate consideration, consists of pendant, table lamp and even bow lamp type. SOL's ring-like lampshade is finely affixed to a metallic luster balance bar, demonstrating the definition of understated luxury. The adjustable ring tilt allows the pendant to function almost like a planet floating on a track of stars. Invisible LED strip makes the light source impeccable, with a gradual dimming capability, rendering it possible for you to recreate your own personal sunrise and sunset.

## **SOL Floor**

SLD-450FLE LED 21W 2700K CRI90 8021lm Optical sensor dimmer NW: 15.3kg / 33.7lb

A term derived from Greek mythology, Muses were nine goddesses, that symbolized the greatest of arts and sciences. Today a Muse is defined as a person or object who is the source of inspiration for a creative artist. SEED Design has brought a spark of ingenuity and created our very own MUSE. Crafted with a combination of opal glass and concrete, the lamp is stunning even in its simplest state.