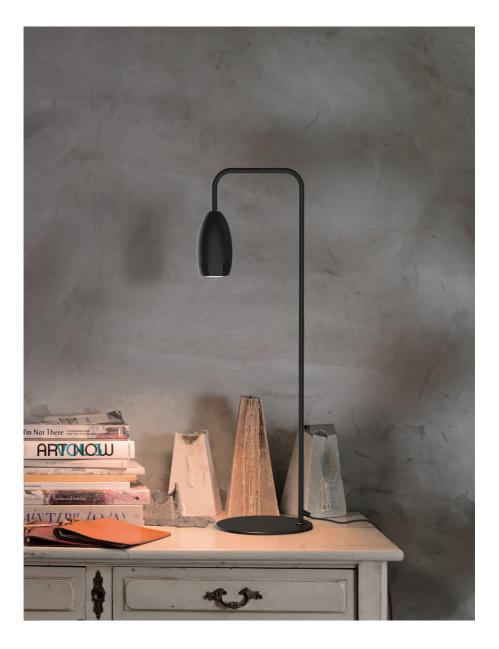

#### **Dawn Pendant**

SLD-81P LED 6.5W 3000K CRI93 552lm Zoom optic between 53-76° NW: 1.1kg / 2.4lb

matt black + shiny black ring
matt black + champagne
gold ring

#### **Dawn Table**

SLD-61D LED 6W 3000K CRI93 510Im Zoom optic between 56-90° NW:1.7kg/3.8lb

matt black + shiny black ring

#### Dawn Wall

SLD-61WRTE LED 5W 3000K CRI93 425lm Zoom optic between 56-90° Touch dimmer switc NW: 0.8kg / 1.8lb

matt black + shiny black ring

OLO always originates from a circle or a line. Using the basic elements to create the picture of a light, Designer White challenges our every imagination by series that is designed to be limitless in possibilities.