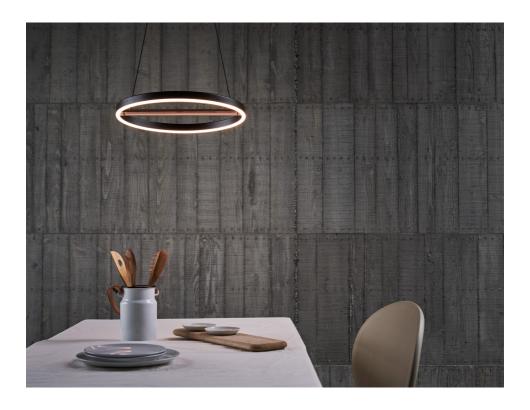

With a harmonious mingle of minimalism, let the LING shine through. Inspired by the beauty of patterned metal fences built around balconies and windows, LING is a nostalgic well-orchestrated interlude. With an embedded LED light source the LING's adjustable pendant gracefully creates the perfect ever-changing lighting configuration to suit your various needs. With an airy grace, the LING provides ample lighting yet remains clean and seamless.

By Li, Hui Lun, 2017

# Ling Pendant PL6

SLD-80PF6 LED 6 x 6W 3000K CRI 90 1270lm Built-in dimmable driver NW: 7.5kg / 16.5lb

matt black + copper

matt white + matt brass

A metaphor of sunrise, emits the first light from sea horizon in a day, DAWN brings us a new lighting experience of life. Beneath the simple neat appearance, embedded with an optical zoom lens, it allows you to make your own luminaire statement, more than just brightness but practical and multiple functions.