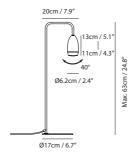

## SOL Table

SLD-350DTE LED 15W 2700K CRI90 550lm Touch dimmer switch NW: 2kg / 4.4lb