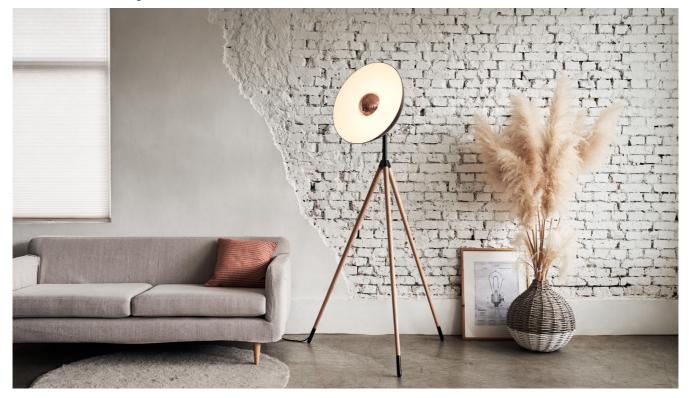

## APOLLO 阿波羅

The simple yet eye-catching APOLLO aims to make a big impression among space. The huge shade embraces and sheds the light at the same time, while the LED module is integrated behind the metal cap, preventing the light from being visible and causing glare. This collection offers pendant and floor lamp. The floor lamp is married with wooden tripods along with a touch-dimmer device, allowing users to enjoy flexible modes like being in nature.

Apollo Floor SLD-3655MFTE LED 18W (2700K, CRI 90, 1360lm) Shade rotatable Adaptor driver Touch dimmer swtich Black textile cord

Materials : aluminum, oak Color : matt black + copper cap + transparent varnished wood tripod