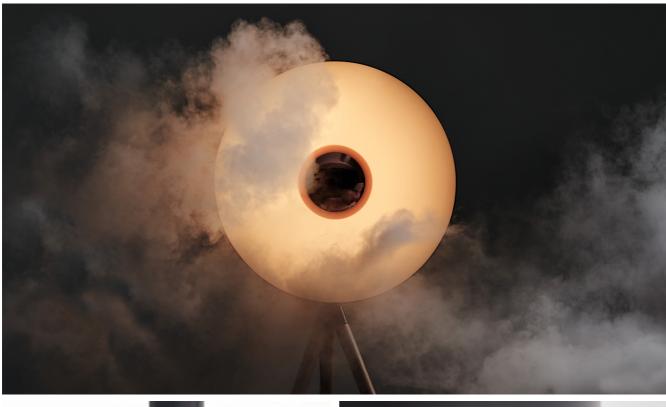

## APOLLO 阿波羅

The simple yet eye-catching APOLLO aims to make a big impression among space. The huge shade embraces and sheds the light at the same time, while the LED module is integrated behind the metal cap, preventing the light from being visible and causing glare. This collection offers pendant and floor lamp. The floor lamp is married with wooden tripods along with a touch-dimmer device, allowing users to enjoy flexible modes like being in nature.