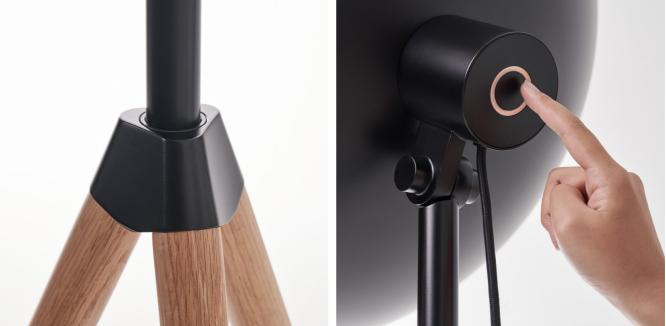

## APOLLO 阿波羅

The simple yet eye-catching APOLLO aims to make a big impression among space. The huge shade embraces and sheds the light at the same time, while the LED module is integrated behind the metal cap, preventing the light from being visible and causing glare. This collection offers pendant and floor lamp. The floor lamp is married with wooden tripods along with a touch-dimmer device, allowing users to enjoy flexible modes like being in nature.

Apollo Floor SLD-3655MFTE LED 18W (2700K, CRI 90, 1360lm) Shade rotatable Adaptor driver Touch dimmer swtich Black textile cord

Materials : aluminum, oak Color : matt black + copper cap + transparent varnished wood tripod