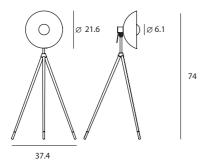

## APOLLO 阿波羅

The simple yet eye-catching APOLLO aims to make a big impression among space. The huge shade embraces and sheds the light at the same time, while the LED module is integrated behind the metal cap, preventing the light from being visible and causing glare. This collection offers pendant and floor lamp. The floor lamp is married with wooden tripods along with a touch-dimmer device, allowing users to enjoy flexible modes like being in nature.





Apollo Floor SLD-3655MFTE LED 18W (2700K, CRI 90, 1360lm) Shade rotatable Adaptor driver Touch dimmer swtich Black textile cord

Materials : aluminum, oak Color : matt black + copper cap + transparent varnished wood tripod

Measurement : inches APOLLO / 2 **SEED**DESIGN

www.SeedDesignUSA.com