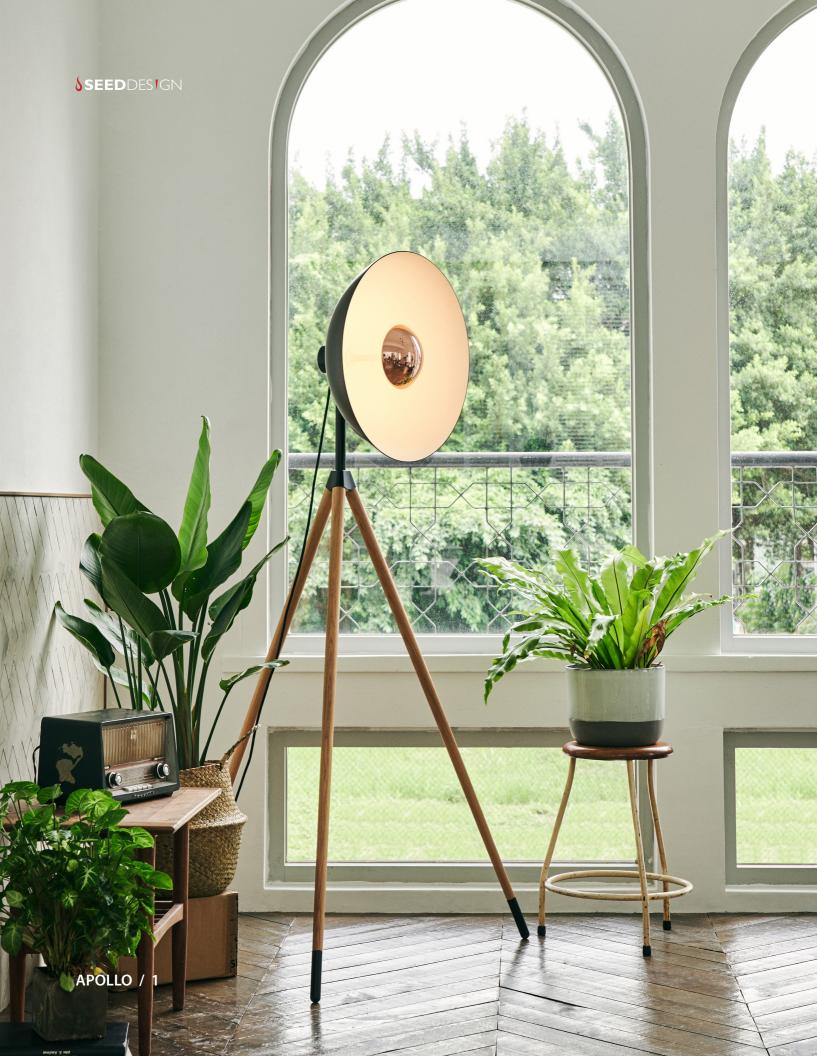

## APOLLO 阿波羅

The simple yet eye-catching APOLLO aims to make a big impression among space. The huge shade embraces and sheds the light at the same time, while the LED module is integrated behind the metal cap, preventing the light from being visible and causing glare. This collection offers pendant and floor lamp. The floor lamp is married with wooden tripods along with a touch-dimmer device, allowing users to enjoy flexible modes like being in nature.

Apollo Floor SLD-3655MFTE LED 18W (2700K, CRI 90, 1360lm) Shade rotatable Adaptor driver Touch dimmer swtich Black textile cord

Materials : aluminum, oak Color : matt black + copper cap + transparent varnished wood tripod