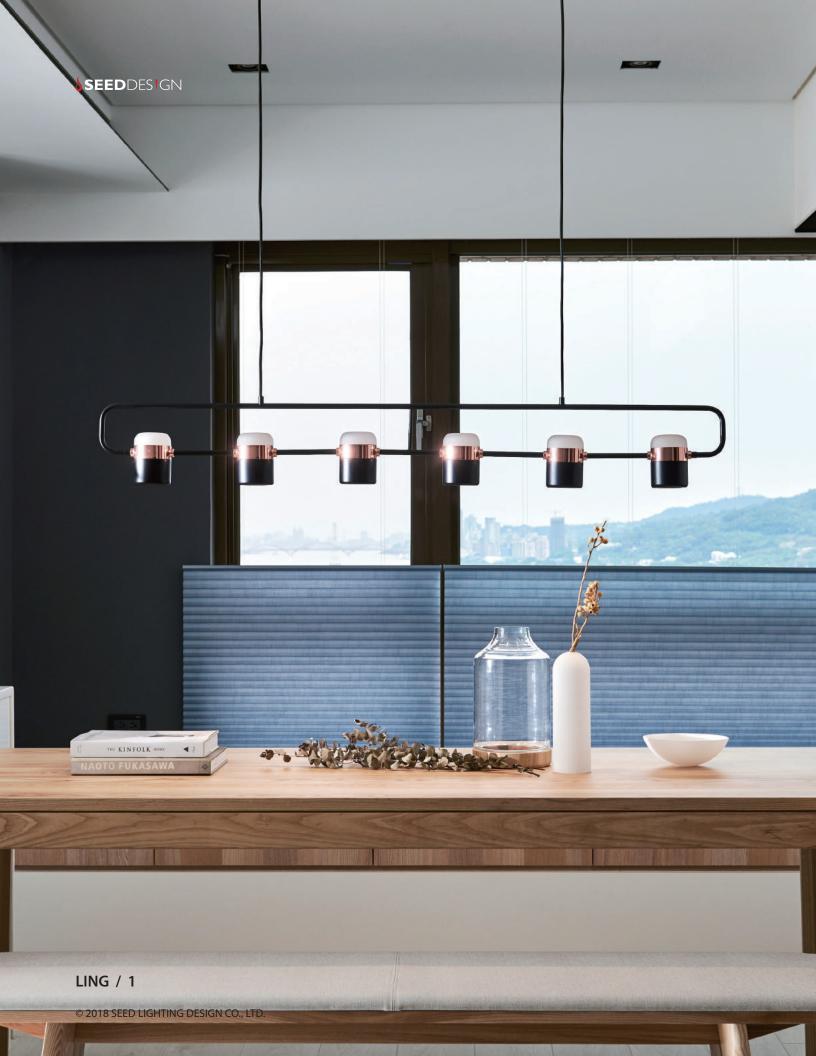

## LING 櫺

LING is a harmonious mingle of minimalism and nostalgia design which is inspired by patterned metal-fence used to be built around balconies and windows in early Taiwan. The copper/ brass glow elegantly connects glass and metal shade. Through inner reflection of embedded LED light source, the adorable lamp impressively creates double ambience in one single fitting.

Ling Pendant PL6 SLD-80PF6 LED 6 x 6W (3000K, CRI 90, 3120lm) Built-in dimmable driver Shade rotatable Black textile wire

Materials : frosted glass, steel Color : matt black + copper ring Canopy : same as shade color