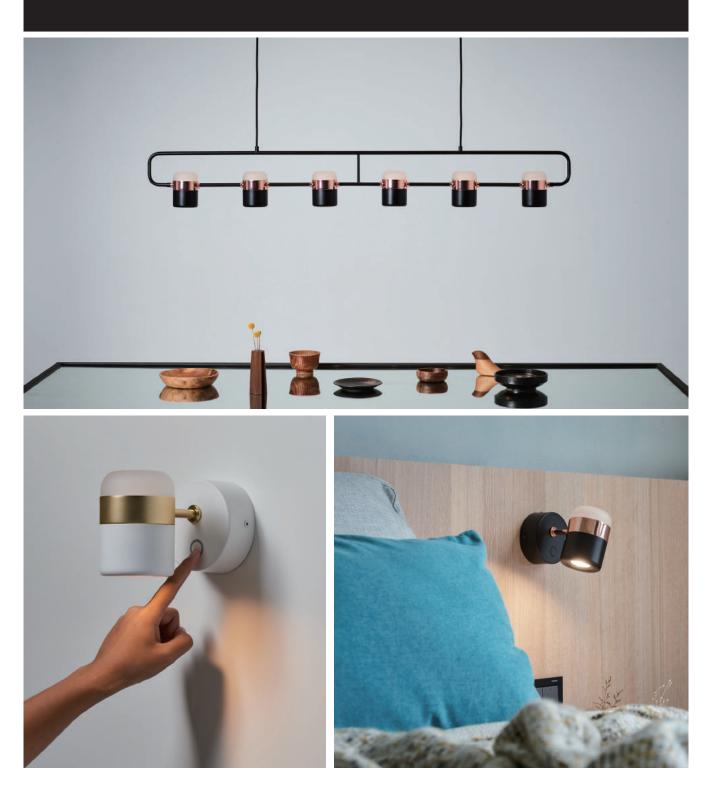

## LING 櫺

LING is a harmonious mingle of minimalism and nostalgia design which is inspired by patterned metal-fence used to be built around balconies and windows in early Taiwan. The copper/ brass glow elegantly connects glass and metal shade. Through inner reflection of embedded LED light source, the adorable lamp impressively creates double ambience in one single fitting.

Ling Wall SLD-80WTE LED 6W (3000K, CRI 90, 520lm) Touch dimmer switch Shade rotatable

Materials : frosted glass, steel Color : matt black + copper ring matt white + matt brass ring Canopy : same as shade color

Ling Pendant PL6 SLD-80PF6 LED 6 x 6W (3000K, CRI 90, 3120lm) Built-in dimmable driver Shade rotatable Black textile wire

Materials : frosted glass, steel Color : matt black + copper ring Canopy : same as shade color