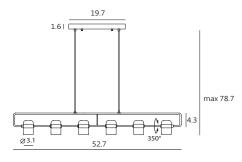

Ling Pendant PL6 SLD-80PF6 LED 6 x 6W (3000K, CRI 90, 3120lm) Built-in dimmable driver Shade rotatable Black textile wire

Materials : frosted glass, steel Color : matt black + copper ring Canopy : same as shade color