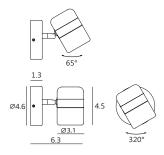

Ling Wall SLD-80WTE LED 6W (3000K, CRI 90, 520lm) Touch dimmer switch Shade rotatable

Materials : frosted glass, steel Color : matt black + copper ring matt white + matt brass ring Canopy : same as shade color