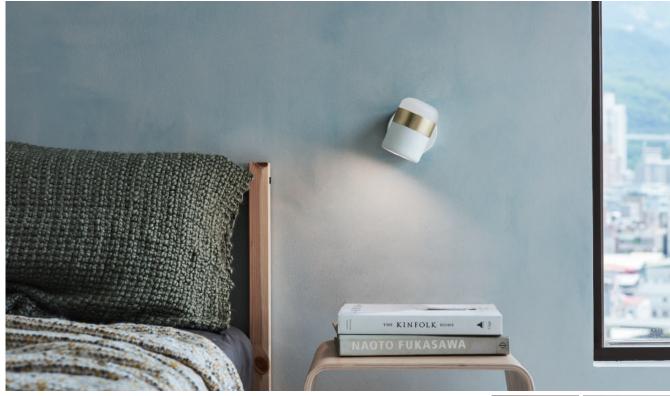

## LING 櫺

LING is a harmonious mingle of minimalism and nostalgia design which is inspired by patterned metal-fence used to be built around balconies and windows in early Taiwan. The copper/ brass glow elegantly connects glass and metal shade. Through inner reflection of embedded LED light source, the adorable lamp impressively creates double ambience in one single fitting.

Ling Wall SLD-80WTE LED 6W (3000K, CRI 90, 520lm) Touch dimmer switch Shade rotatable

Materials : frosted glass, steel Color : matt black + copper ring matt white + matt brass ring Canopy : same as shade color