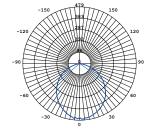

matt white + matt brass ring

LING PL6 UNIT:cd AVERAGE BEAM ANGLE(50%):110.6 DE G

Measurement : inches LING / 2 **SEED**DESIGN

www.SeedDesignUSA.com