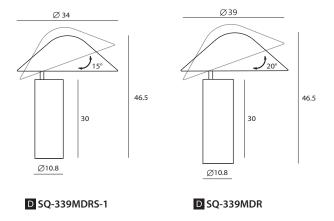

相傳達摩面壁苦修佛法九年·因其屹立不倒·尊稱為不倒翁。Damo 曲線間流露沈穩感·誠如達摩大師洒然挺立於山間·堅毅而不拔;可調式燈罩的設計·與不倒 翁搖動仍立定於原地的概念·有著異曲同工之妙。Damo 不僅於居家環境中散發靜謐光氛·更展現其隱而光芒依舊的生命力。

copper / Desk S

chrome / Desk

matt black / Desk S

單位 Measurement: 公分 cm

| 型號 Model     | 類型 Type | 光源 Bulb/ Illuminant        | 材質 Materials | 尺寸 Size (LxWxH)cm | 顏色 Color                   | 特殊性 Feature          |
|--------------|---------|----------------------------|--------------|-------------------|----------------------------|----------------------|
| SQ-339MDRS-1 | 桌燈 Desk | E27 1 x Max 46W / 12W 省電燈泡 | 鋼            | 34 x 34 x 46.5    | 鉻, 紅銅, 霧黑                  | 可調整燈罩                |
| SQ-339MDR    | 桌燈 Desk | / 10W LED                  | steel        | 39 x 39 x 46.5    | chrome, copper, matt black | adjustable lampshade |