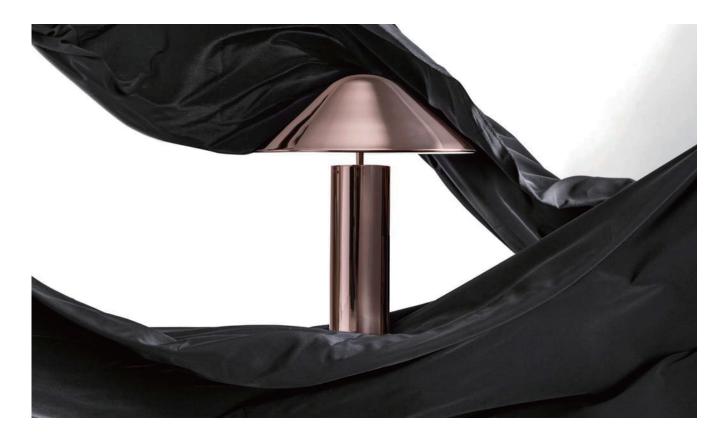

## **SEED**DESIGN

DAMO 達 摩 A legendary wise man named Damo spent nine years in quest to uncover the truth to Buddhism. He was so strong-minded that nothing could challenge his determination. In reverence to the legendary Damo, we would like to demonstrate his dynamic spirit and unwavering attitude. We hereby unveil Damo. Damo not only crafts a sense of calmness it also instills utmost vitality through its brightness, clarifying your innermost thoughts when needed.

相傳達摩面壁苦修佛法九年·因其屹立不倒·尊稱為不倒翁。Damo 曲線間流露沈穩感·誠如達摩大師洒然挺立於山間·堅毅而不拔;可調式燈罩的設計·與不倒 翁搖動仍立定於原地的概念·有著異曲同工之妙。Damo 不僅於居家環境中散發靜謐光氛·更展現其隱而光芒依舊的生命力。

copper / Desk S

chrome / Desk

matt black / Desk S

單位 Measurement: 公分 cm

| 型號 Model     | 類型 Type | 光源 Bulb/ Illuminant        | 材質 Materials | 尺寸 Size (LxWxH)cm | 顏色 Color                   | 特殊性 Feature          |
|--------------|---------|----------------------------|--------------|-------------------|----------------------------|----------------------|
| SQ-339MDRS-1 | 桌燈 Desk | E27 1 x Max 46W / 12W 省電燈泡 | 鋼            | 34 x 34 x 46.5    | 鉻, 紅銅, 霧黑                  | 可調整燈罩                |
| SQ-339MDR    | 桌燈 Desk | / 10W LED                  | steel        | 39 x 39 x 46.5    | chrome, copper, matt black | adjustable lampshade |