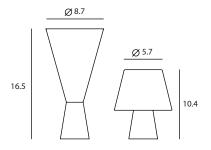

## NUMEN / 1

© 2018 SEED LIGHTING DESIGN CO., LTD.

## NUMEN 精靈

NUMEN lights differently each time you give it a new look and shape. With NUMEN, you can let your inner creativity loose and bend the NUMEN to whatever your heart desires. Challenge your wildest imagination! NUMEN is constructed with silicone rubber, which is a safe material that offers countless advantageous properties such as thermal stability, low chemical reaction, and low toxicity. Staying lit for a full 20 minutes after its light source has been turned off, the fluorescent NUMEN literally falls asleep with you.





## Numen Table SQ-420D E26 1 x Max 60W In-line on/off hand switch Clear PVC cord Flexible lampshade

Materials : silicone rubber

Color: fluorescent green / floursecent lavender / purple / orange / blue / white







fluorescent green

Measurement: inches NUMEN / 2