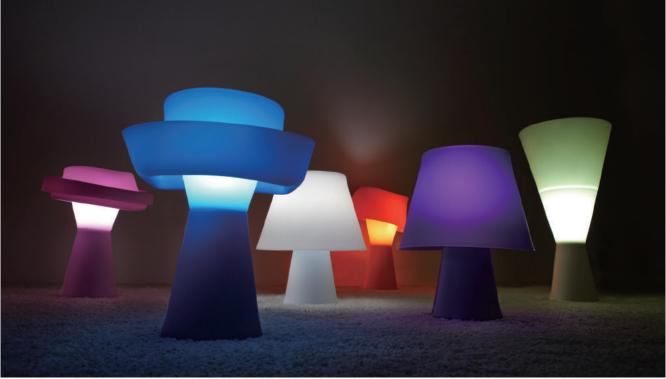

## NUMEN 精靈

NUMEN lights differently each time you give it a new look and shape. With NUMEN, you can let your inner creativity loose and bend the NUMEN to whatever your heart desires. Challenge your wildest imagination! NUMEN is constructed with silicone rubber, which is a safe material that offers countless advantageous properties such as thermal stability, low chemical reaction, and low toxicity. Staying lit for a full 20 minutes after its light source has been turned off, the fluorescent NUMEN literally falls asleep with you.

## Numen Table SQ-420D E26 1 x Max 60W In-line on/off hand switch Clear PVC cord Flexible lampshade

Materials : silicone rubber

Color: fluorescent green / floursecent lavender / purple / orange / blue / white