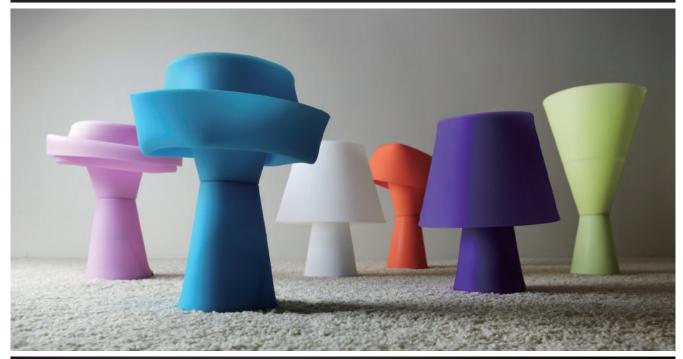

## NUMEN 精靈

NUMEN lights differently each time you give it a new look and shape. With NUMEN, you can let your inner creativity loose and bend the NUMEN to whatever your heart desires. Challenge your wildest imagination! NUMEN is constructed with silicone rubber, which is a safe material that offers countless advantageous properties such as thermal stability, low chemical reaction, and low toxicity. Staying lit for a full 20 minutes after its light source has been turned off, the fluorescent NUMEN literally falls asleep with you.

## Numen Table SQ-420D E26 1 x Max 60W In-line on/off hand switch Clear PVC cord Flexible lampshade

Materials : silicone rubber

Color: fluorescent green / floursecent lavender / purple / orange / blue / white