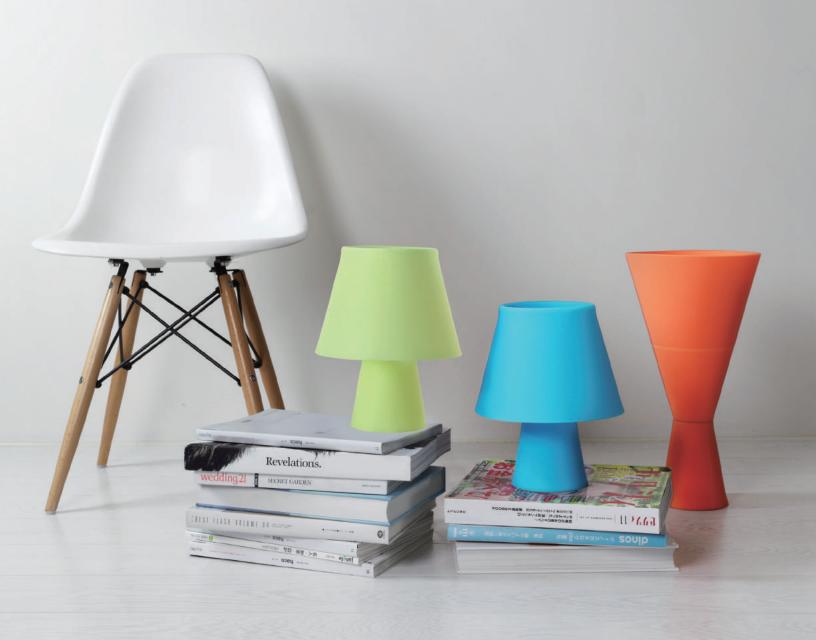

## Numen Table SQ-420D E26 1 x Max 60W In-line on/off hand switch Clear PVC cord Flexible lampshade

Materials : silicone rubber

Color: fluorescent green / floursecent lavender / purple / orange / blue / white

fluorescent green

Measurement: inches NUMEN / 2