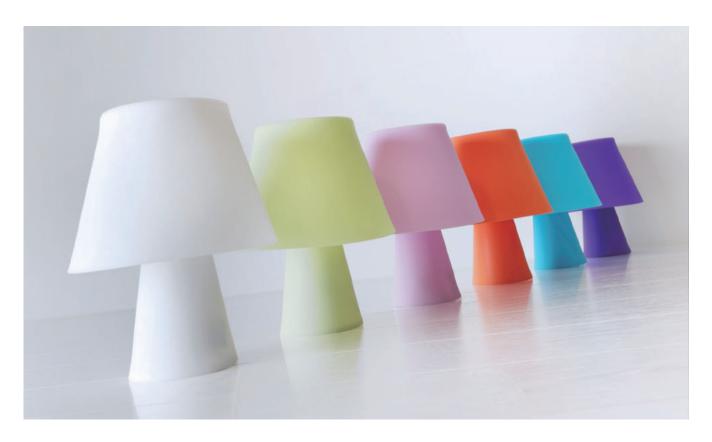

## Numen Table SQ-420D E26 1 x Max 60W In-line on/off hand switch Clear PVC cord Flexible lampshade

Materials : silicone rubber

Color: fluorescent green / floursecent lavender / purple / orange / blue / white