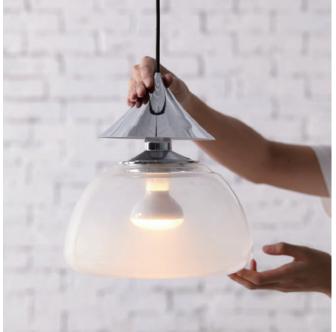

## Mist Pendant M

SQ-8997P E26 R63 1 x Max 50W Black textile wire

Materials : sand-blasted glass, steel Color: sand-blasted glass + copper sand-blasted glass + matt brass sand-blasted glass + chrome Canopy: same as shade color

## Mist Pendant L

SQ-8997PL E26 R80 1 x Max 50W Black textile wire

Materials : mouth-blown glass, steel Color: sand-blasted glass + copper sand-blasted glass + matt brass sand-blasted glass + chrome Canopy: same as shade color