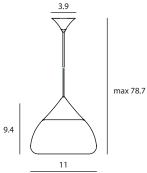

## Mist Pendant L

SQ-8997PL E26 R80 1 x Max 50W Black textile wire

Materials : mouth-blown glass, steel Color: sand-blasted glass + copper sand-blasted glass + matt brass sand-blasted glass + chrome Canopy: same as shade color

natt brass

Measurement: inches