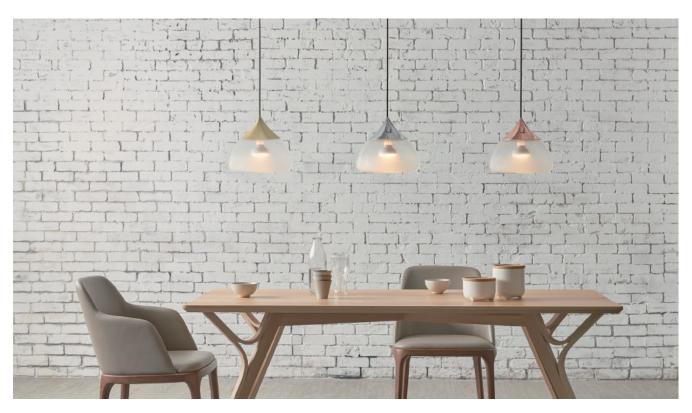

## MIST 嵐

Centuries ago, many Chinese poets composed beautiful poems inspired by intriguing mountainous sceneries. When standing on a mountaintop, people seem to be close enough to be able to touch the clouds with their fingertips and feel the mists against their faces. In dedication to those inspiring poems, we've created MIST in hopes to capture that very moment. MIST combines precision craftsmenship with laborious technique, sand-blasting ever piece by hand. Turn the light on and MIST will calmly illuminate your surroundings.

## Mist Pendant M

SQ-8997P E26 R63 1 x Max 50W Black textile wire

Materials : sand-blasted glass, steel Color: sand-blasted glass + copper sand-blasted glass + matt brass sand-blasted glass + chrome Canopy: same as shade color

## Mist Pendant L

SQ-8997PL E26 R80 1 x Max 50W Black textile wire

Materials : mouth-blown glass, steel Color: sand-blasted glass + copper sand-blasted glass + matt brass sand-blasted glass + chrome Canopy: same as shade color