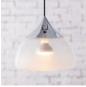

## Mist Pendant M

SQ-8997P E26 R63 1 x Max 50W Black textile wire

Materials : sand-blasted glass, steel Color: sand-blasted glass + copper sand-blasted glass + matt brass sand-blasted glass + chrome Canopy: same as shade color

## Mist Pendant L

SQ-8997PL E26 R80 1 x Max 50W Black textile wire

Materials : mouth-blown glass, steel Color: sand-blasted glass + copper sand-blasted glass + matt brass sand-blasted glass + chrome Canopy: same as shade color