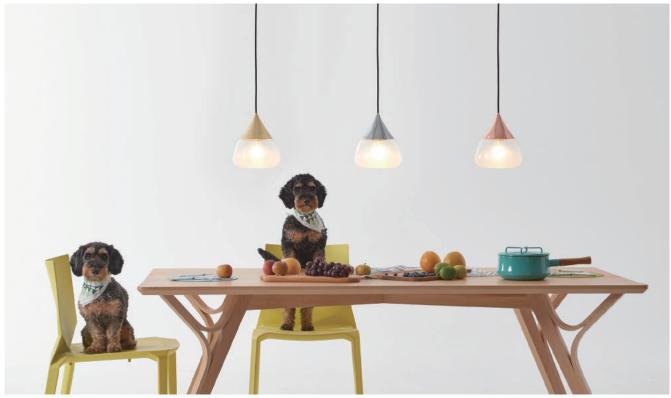

## MIST 嵐

Centuries ago, many Chinese poets composed beautiful poems inspired by intriguing mountainous sceneries. When standing on a mountaintop, people seem to be close enough to be able to touch the clouds with their fingertips and feel the mists against their faces. In dedication to those inspiring poems, we've created MIST in hopes to capture that very moment. MIST combines precision craftsmenship with laborious technique, sand-blasting ever piece by hand. Turn the light on and MIST will calmly illuminate your surroundings.

## Mist Pendant M

SQ-8997P E26 R63 1 x Max 50W Black textile wire

Materials : sand-blasted glass, steel Color: sand-blasted glass + copper sand-blasted glass + matt brass sand-blasted glass + chrome Canopy: same as shade color

## Mist Pendant L

SQ-8997PL E26 R80 1 x Max 50W Black textile wire

Materials : mouth-blown glass, steel Color: sand-blasted glass + copper sand-blasted glass + matt brass sand-blasted glass + chrome Canopy: same as shade color