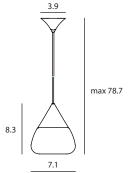

## Mist Pendant M

SQ-8997P E26 R63 1 x Max 50W Black textile wire

Materials : sand-blasted glass, steel Color: sand-blasted glass + copper sand-blasted glass + matt brass sand-blasted glass + chrome Canopy: same as shade color

natt brass

Measurement: inches