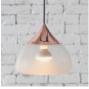

## Mist Pendant M

SQ-8997P E26 R63 1 x Max 50W Black textile wire

Materials : sand-blasted glass, steel Color: sand-blasted glass + copper sand-blasted glass + matt brass sand-blasted glass + chrome Canopy: same as shade color

## Mist Pendant L

SQ-8997PL E26 R80 1 x Max 50W Black textile wire

Materials : mouth-blown glass, steel Color: sand-blasted glass + copper sand-blasted glass + matt brass sand-blasted glass + chrome Canopy: same as shade color