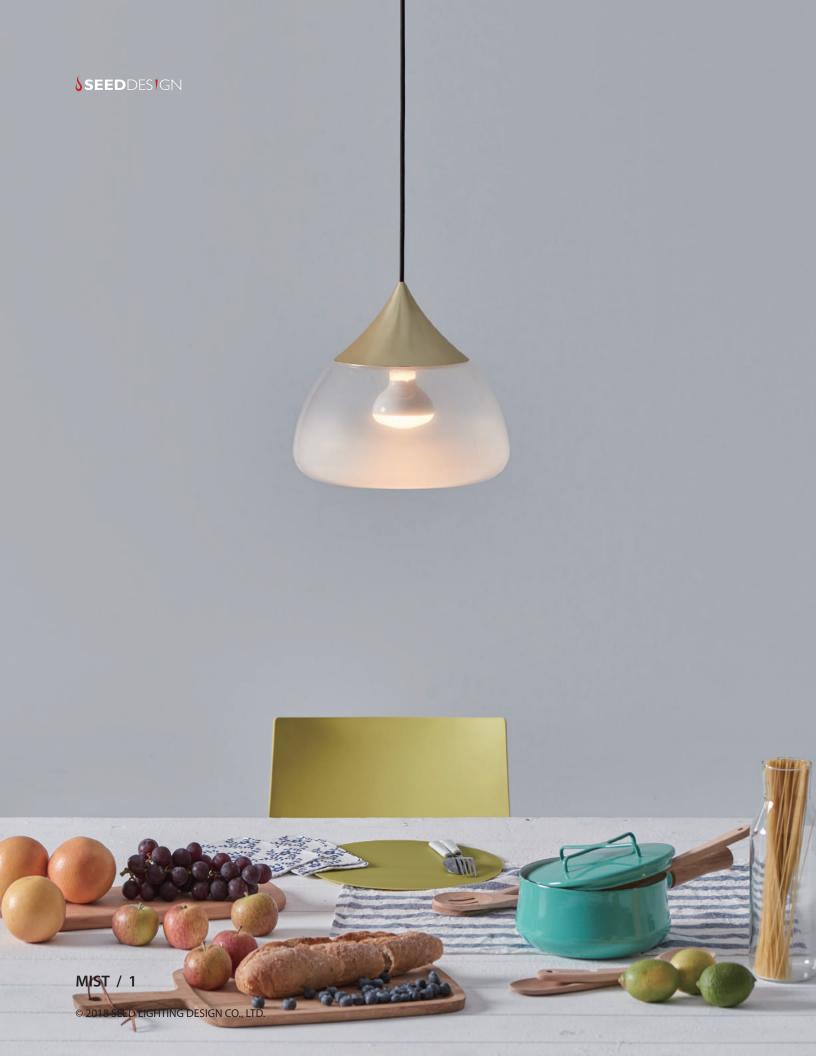

## MIST 嵐

Centuries ago, many Chinese poets composed beautiful poems inspired by intriguing mountainous sceneries. When standing on a mountaintop, people seem to be close enough to be able to touch the clouds with their fingertips and feel the mists against their faces. In dedication to those inspiring poems, we've created MIST in hopes to capture that very moment. MIST combines precision craftsmenship with laborious technique, sand-blasting ever piece by hand. Turn the light on and MIST will calmly illuminate your surroundings.

## Mist Pendant M

SQ-8997P E26 R63 1 x Max 50W Black textile wire

Materials : sand-blasted glass, steel Color: sand-blasted glass + copper sand-blasted glass + matt brass sand-blasted glass + chrome Canopy: same as shade color