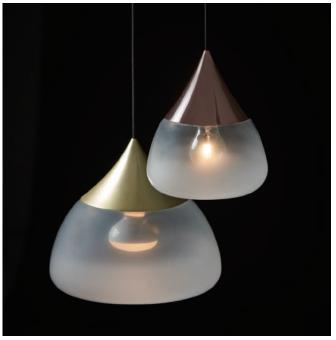

## Mist Pendant M

SQ-8997P E26 R63 1 x Max 50W Black textile wire

Materials : sand-blasted glass, steel Color: sand-blasted glass + copper sand-blasted glass + matt brass sand-blasted glass + chrome Canopy: same as shade color

## Mist Pendant L

SQ-8997PL E26 R80 1 x Max 50W Black textile wire

Materials : mouth-blown glass, steel Color: sand-blasted glass + copper sand-blasted glass + matt brass sand-blasted glass + chrome Canopy: same as shade color