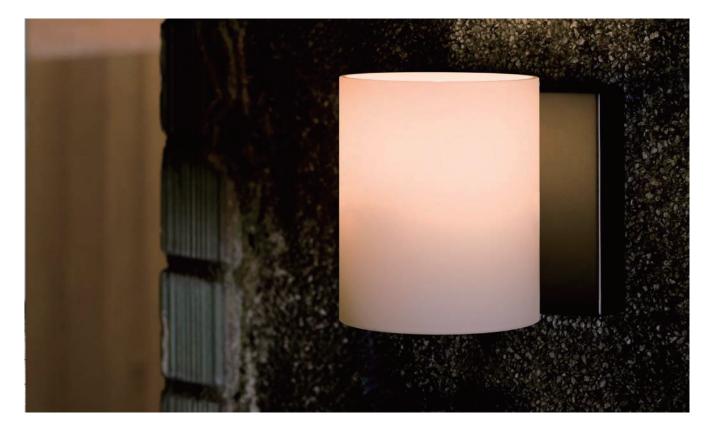

## **SEED**DESIGN

Zen is a state of absorption or meditation, which needs no more take put anything out of your mind. The ZEN wall lamp is a simple object which is not eye-catching, but brings a real, soft, warm aero into your room.

禪,是一種先放下才能得到的境界。「禪」壁燈以幾何型的白玉玻璃與古銅壁蓋構成,無憂無礙輕掛牆上,宛如進入禪定的僧侶。似有若 無的存在,卻散發著溫厚而真實的光。

matt opal w/oil bronze

matt opal w/ chrome

單位 Measurement: 公分 cm

| 型號 Model | 類型 Type | 光源 Bulb/ Illuminant | 材質 Materials             | 尺寸 Size (LxWxH)cm | 顏色 Color                        |
|----------|---------|---------------------|--------------------------|-------------------|---------------------------------|
| SG-102W1 |         | G9 1 x Max 40W 鹵素燈泡 | 口吹玻璃, 鋼                  | 12 x 13 x 13      | 霧白玻+黑古銅 matt opal w/ oil bronze |
| SG-103W1 |         | G9 1 x Max 40W 鹵素燈泡 | mouth-blown glass, steel | 12 x 13 x 12      | 霧白玻+鉻 matt opal w/ chrome       |