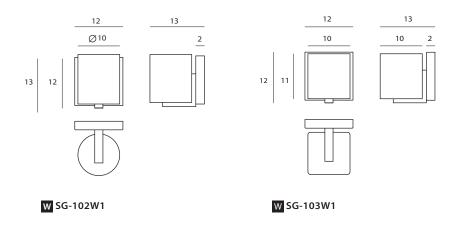

禪,是一種先放下才能得到的境界。「禪」壁燈以幾何型的白玉玻璃與古銅壁蓋構成,無憂無礙輕掛牆上,宛如進入禪定的僧侶。似有若 無的存在,卻散發著溫厚而真實的光。

matt opal w/oil bronze

matt opal w/ chrome

單位 Measurement: 公分 cm

| 型號 Model | 類型 Type | 光源 Bulb/ Illuminant | 材質 Materials             | 尺寸 Size (LxWxH)cm | 顏色 Color                        |
|----------|---------|---------------------|--------------------------|-------------------|---------------------------------|
| SG-102W1 |         | G9 1 x Max 40W 鹵素燈泡 | 口吹玻璃, 鋼                  | 12 x 13 x 13      | 霧白玻+黑古銅 matt opal w/ oil bronze |
| SG-103W1 |         | G9 1 x Max 40W 鹵素燈泡 | mouth-blown glass, steel | 12 x 13 x 12      | 霧白玻+鉻 matt opal w/ chrome       |