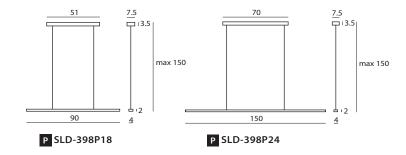

| 型號 Model   | 類型 Type       | 光源 Bulb/ Illuminant            | 材質 Materials | 尺寸 Size (LxWxH)cm | 顏色 Color   |
|------------|---------------|--------------------------------|--------------|-------------------|------------|
| SLD-398P18 | 吊燈 Pendant 18 | LED 18 x 1W 3000K 1620lm CRI80 | 鋼            | 90 x 7.5 x 150    | 霧黑         |
| SLD-398P24 | 吊燈 Pendant 24 | LED 24 x 1W 3000K 2160lm CRI80 | steel        | 150 x 7.5 x 150   | matt black |