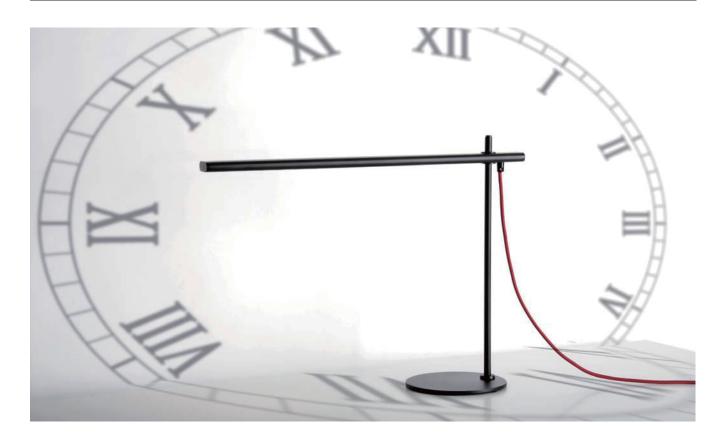

TICKTOCK is inspired by the very concept of time. Without any hesitation, time is constantly moving forward second by second. Creating sculptural geometry, TICKTOCK is coated with sleek matte black paint, and connected to a power source by a red textile cord. The strategic use of LED makes this modern lighting environmentally sound as well.

時間總是一步步,毫不猶豫且永不回頭地往前走,而「滴答」就像陪您工作到 6:15 的好朋友。霧黑烤漆的低調外型,以紅色紡織線點綴,為冷峻的 TICKTOCK 注 入一股暖意,襯托辛勤工作亦不失赤子之心的您,LED 的使用,更賦予這盞簡單的現代燈一個不簡單的綠色使命。

單位 Measurement: 公分 cm

| 型號 Model   | 類型 Type | 光源 Bulb/ Illuminant          | 材質 Materials    | 尺寸 Size (LxWxH)cm | 顏色 Color         |
|------------|---------|------------------------------|-----------------|-------------------|------------------|
| SLD-393DP6 | 桌燈 Desk | LED 6 x 1W 3000K 540Im CRI80 | 鋁合金<br>aluminum | 55 x 17 x 42      | 霧黑<br>matt black |