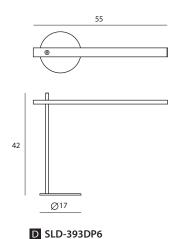

時間總是一步步,毫不猶豫且永不回頭地往前走,而「滴答」就像陪您工作到 6:15 的好朋友。霧黑烤漆的低調外型,以紅色紡織線點綴,為冷峻的 TICKTOCK 注 入一股暖意,襯托辛勤工作亦不失赤子之心的您,LED 的使用,更賦予這盞簡單的現代燈一個不簡單的綠色使命。

單位 Measurement: 公分 cm

| 型號 Model   | 類型 Type | 光源 Bulb/ Illuminant          | 材質 Materials    | 尺寸 Size (LxWxH)cm | 顏色 Color         |
|------------|---------|------------------------------|-----------------|-------------------|------------------|
| SLD-393DP6 | 桌燈 Desk | LED 6 x 1W 3000K 540Im CRI80 | 鋁合金<br>aluminum | 55 x 17 x 42      | 霧黑<br>matt black |