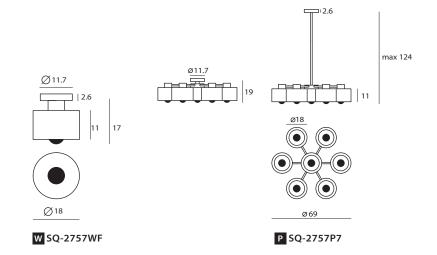

單位 Measurement: 公分 cm

| 型號 Model  | 類型 Type    | 光源 Bulb/ Illuminant           | 材質 Materials             | 尺寸 Size (LxWxH)cm |
|-----------|------------|-------------------------------|--------------------------|-------------------|
| SQ-2757WF | 壁燈 Wall    | E27 1 x Max 60W 鍍銀燈泡 / 6W LED | □吹玻璃, 鋼                  | 11 x 18 x 17      |
| SQ-2757P7 | 吊燈 Pendant | E27 7 x Max 60W 鍍銀燈泡 / 6W LED | mouth-blown glass, steel | 69 x 69 x 124     |