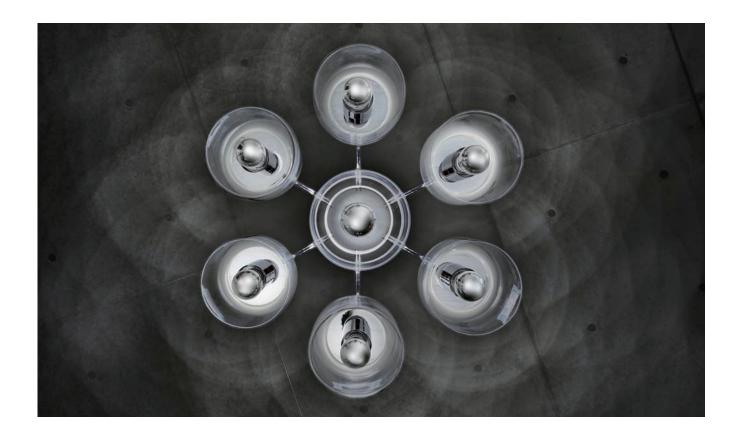

## SNOWFLAKE 雪 花

Flying with winter breeze, romance of snowflakes seem soften the harsh season in the frigid zone. SNOWFLAKE is created to be a warmer in the coldness, as a gift in Xmas. Use chromed reflector bulb, the mouth-blown transparent glass gently ripples the light and shadow. SNOWFLAKE is available in wall and pendant lamps.

來自冬季紛飛的雪花片·經過手工口吹玻璃刻畫後更顯剔透。光透過折射後·在壁面上印出一圈圈漣漪般的光影·如同沉浸在雪花紛飛下的聖誕季中·歡笑不絕於耳。輔以特殊鍍鉻燈泡使用·除了遮蔽眩光·也讓燈光反射回天花板形成無數光圈·七個玻璃反射的光圈無線交疊·無邊際的光圈倒影讓整個空間拉出層次·蔚然成景。雪花有吊燈與壁燈可選擇。

mouth-blown clear glass/Wall

mouth-blown clear glass/Pendant