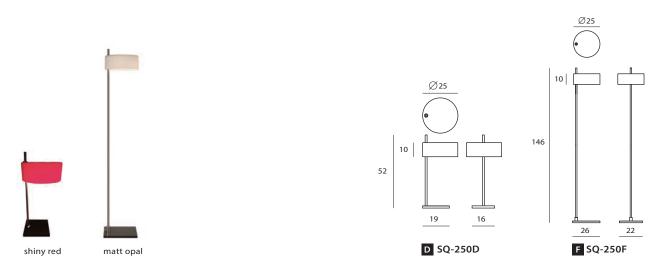

日月潭中的光華島·是邵族人最高祖靈 paclan 的居處·邵語稱為 lalu。LALU 運用被大自然刻劃出紋理的天然大理石材與手工口吹玻璃·找回那與自然共生共利的人文足跡。

單位 Measurement:公分cm

| 型號 Model | 類型 Type  | 光源 Bulb/ Illuminant     | 材質 Materials | 尺寸 Size (LxWxH)cm | 顏色 Color             |
|----------|----------|-------------------------|--------------|-------------------|----------------------|
| SQ-250D  | 桌燈 Desk  | E27 1 x Max 46W Halogen |              | 25 x 25 x 52      | 霧白, 亮紅               |
| SQ-250F  | 立燈 Floor | E27 1 x Max 46W Halogen |              | 26 x 25 x 146     | matt opal, shiny red |