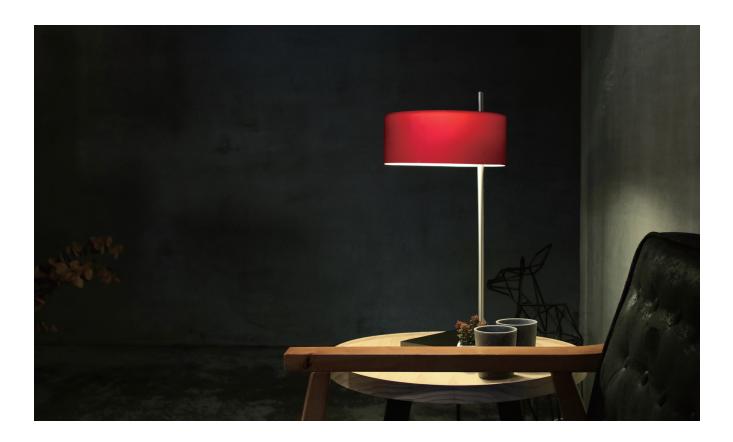

## LALU 光 華 島

"Lalu" is a holy island in the legend of one of Taiwanese aborigines--Thao. It has been said to be the residence of ancestors' spirits. LALU is natural granite based with mouth-blown glass. The combination symbols a harmony between the nature and humanity art. LALU is available in desk and floor lamp.

日月潭中的光華島·是邵族人最高祖靈 paclan 的居處·邵語稱為 lalu。LALU 運用被大自然刻劃出紋理的天然大理石材與手工口吹玻璃·找回那與自然共生共利的人文足跡。

單位 Measurement:公分cm

| 型號 Model | 類型 Type  | 光源 Bulb/ Illuminant     | 材質 Materials | 尺寸 Size (LxWxH)cm | 顏色 Color             |
|----------|----------|-------------------------|--------------|-------------------|----------------------|
| SQ-250D  | 桌燈 Desk  | E27 1 x Max 46W Halogen |              | 25 x 25 x 52      | 霧白, 亮紅               |
| SQ-250F  | 立燈 Floor | E27 1 x Max 46W Halogen |              | 26 x 25 x 146     | matt opal, shiny red |