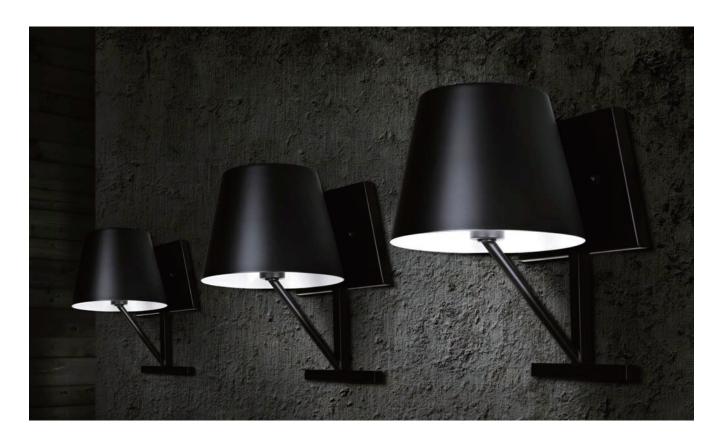

Light and shadow are twins, there is no secret between them. The primitive concept of this lighting solely comes from such intimacy. Companionship is believed to be the best virtue within the family, and we do hope this gift reminds you treasuring lovely moment that takes place at every home.

光和影子總是形影不離·分享彼此的小祕密·這種如影隨形的親密·是「相伴」的小心機!透過具像的立影·即使沒有點亮它·依然感受它陪在你身邊。陪伴·是人與人之間最無價的禮物。

matt black / Wall

單位 Measurement: 公分 cm

| 型號 Model | 類型 Type | 光源 Bulb/ Illuminant      | 材質 Materials | 尺寸 Size (LxWxH)cm | 顏色 Color                        |
|----------|---------|--------------------------|--------------|-------------------|---------------------------------|
| SQ-513MW | 壁燈 Wall | E14 1 x Max 40W / 6W LED | 鋼<br>steel   | 22 x 19 x 26      | 霧白、霧黑<br>matt white, matt black |