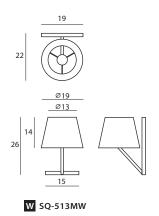

光和影子總是形影不離·分享彼此的小祕密·這種如影隨形的親密·是「相伴」的小心機!透過具像的立影·即使沒有點亮它·依然感受它陪在你身邊。陪伴·是人與人之間最無價的禮物。

matt black / Wall

單位 Measurement: 公分 cm

| 型號 Model | 類型 Type | 光源 Bulb/ Illuminant      | 材質 Materials | 尺寸 Size (LxWxH)cm | 顏色 Color                        |
|----------|---------|--------------------------|--------------|-------------------|---------------------------------|
| SQ-513MW | 壁燈 Wall | E14 1 x Max 40W / 6W LED | 鋼<br>steel   | 22 x 19 x 26      | 霧白、霧黑<br>matt white, matt black |