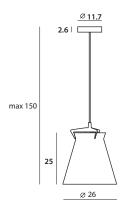

混合水果、蜂蜜、牛奶的雞尾酒,在宴會中伴隨音樂、愉悅穿梭每個角落。夜宴的外觀恰如反置的酒杯,是宴會中絕不缺席的主角。專利的懸吊裝置,不需在燈上穿洞,即可安全懸吊燈罩,除了平衡了天生不等重的手工口吹玻璃燈罩,同時保留燈體完整性。夜宴燈罩為手工口吹亮面白玉玻璃。

shiny opal/ Pendant

P SQ-263P

單位 Measurement: 公分 cm

| 型號 Model | 類型 Type    | 光源 Bulb/ Illuminant                     | 材質 Materials                                                                   | 尺寸 Size(LxWxH)cm | 顏色 Color                     |
|----------|------------|-----------------------------------------|--------------------------------------------------------------------------------|------------------|------------------------------|
| SQ-263P  | 吊燈 Pendant | E27 1 x Max 77W / 23W 省電燈泡<br>/ 14W LED | 燈罩:□吹玻璃 燈體與底座:鋼(亮鉻)<br>Shade: mouth-blown glass<br>Stem & base: steel (chrome) | 26 x 26 x 150    | 燈罩:亮面白玉<br>Shade: shiny opal |