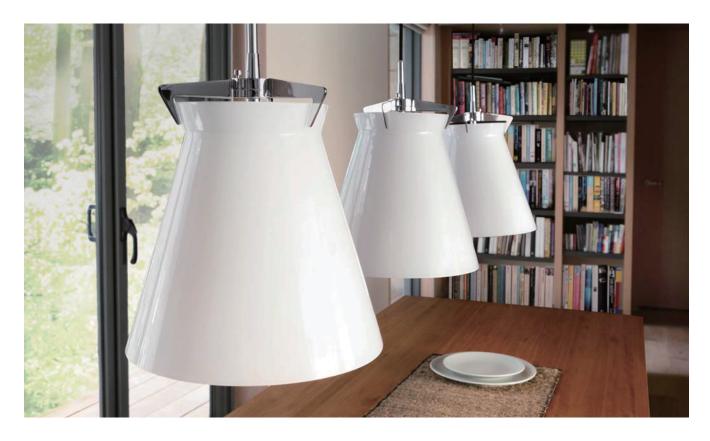

## **SEED**DESIGN

COCKTAIL 夜 宴 In a party, cocktail never skips and always delights you with slightly drunk. That is what COCKTAIL born to be. Its patent suspension keeps the completeness of mouth-blown glass shade--not to drill holes for suspending any more.

混合水果、蜂蜜、牛奶的雞尾酒,在宴會中伴隨音樂、愉悅穿梭每個角落。夜宴的外觀恰如反置的酒杯,是宴會中絕不缺席的主角。專利的懸吊裝置,不需在燈上穿洞,即可安全懸吊燈罩,除了平衡了天生不等重的手工口吹玻璃燈罩,同時保留燈體完整性。夜宴燈罩為手工口吹亮面白玉玻璃。

shiny opal/ Pendant

P SQ-263P

單位 Measurement: 公分 cm

| 型號 Model | 類型 Type    | 光源 Bulb/ Illuminant                     | 材質 Materials                                                                   | 尺寸 Size(LxWxH)cm | 顏色 Color                     |
|----------|------------|-----------------------------------------|--------------------------------------------------------------------------------|------------------|------------------------------|
| SQ-263P  | 吊燈 Pendant | E27 1 x Max 77W / 23W 省電燈泡<br>/ 14W LED | 燈罩:□吹玻璃 燈體與底座:鋼(亮鉻)<br>Shade: mouth-blown glass<br>Stem & base: steel (chrome) | 26 x 26 x 150    | 燈罩:亮面白玉<br>Shade: shiny opal |