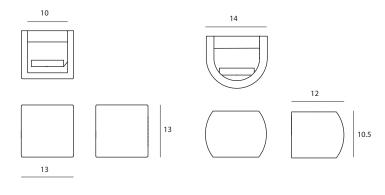

耗時兩年研發,終於在2008年成功推出國際上第一件水泥燈飾CASTLE。保留了水泥的原始紋理,同時呈現細緻觸感,並在中大型尺寸的材料中添加特殊材質,確保水泥的密合度及安全性。CASTLE不僅顛覆燈具材料的印象,亦賦予原本樸實平凡的水泥嶄新的生命力。有多款造型吊燈,及戶外壁燈可供選擇。

concrete / Wall

concrete / Wall

W SLD-7033CWO

W SLD-7034CWO

單位 Measurement: 公分 cm

| 型號 Model                   | 類型 <b>Type</b>                  | 光源 Bulb/ Illuminant                                                | 材質 Materials                                              | 尺寸 Size (LxWxH)cm              |
|----------------------------|---------------------------------|--------------------------------------------------------------------|-----------------------------------------------------------|--------------------------------|
| SLD-7033CWO<br>SLD-7034CWO | 壁燈 Wall Square<br>壁燈 Wall Round | LED 1 x 5W 3000K, 425lm, CRI 80<br>LED 1 x 5W 3000K, 425lm, CRI 80 | 燈罩:水泥<br>燈體與底座:鋼<br>Shade: concrete<br>Stem & base: steel | 13 x 13 x 13<br>14 x 12 x 10.5 |