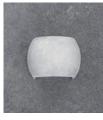

耗時兩年研發,終於在2008年成功推出國際上第一件水泥燈飾CASTLE。保留了水泥的原始紋理,同時呈現細緻觸感,並在中大型尺寸的材料中添加特殊材質,確保水泥的密合度及安全性。CASTLE不僅顛覆燈具材料的印象,亦賦予原本樸實平凡的水泥嶄新的生命力。有多款造型吊燈,及戶外壁燈可供選擇。

concrete / Wall

concrete / Wall

W SLD-7033CWO

W SLD-7034CWO

單位 Measurement: 公分 cm

| 型號 Model                   | 類型 <b>Type</b>                  | 光源 Bulb/ Illuminant                                                | 材質 Materials                                              | 尺寸 Size (LxWxH)cm              |
|----------------------------|---------------------------------|--------------------------------------------------------------------|-----------------------------------------------------------|--------------------------------|
| SLD-7033CWO<br>SLD-7034CWO | 壁燈 Wall Square<br>壁燈 Wall Round | LED 1 x 5W 3000K, 425lm, CRI 80<br>LED 1 x 5W 3000K, 425lm, CRI 80 | 燈罩:水泥<br>燈體與底座:鋼<br>Shade: concrete<br>Stem & base: steel | 13 x 13 x 13<br>14 x 12 x 10.5 |