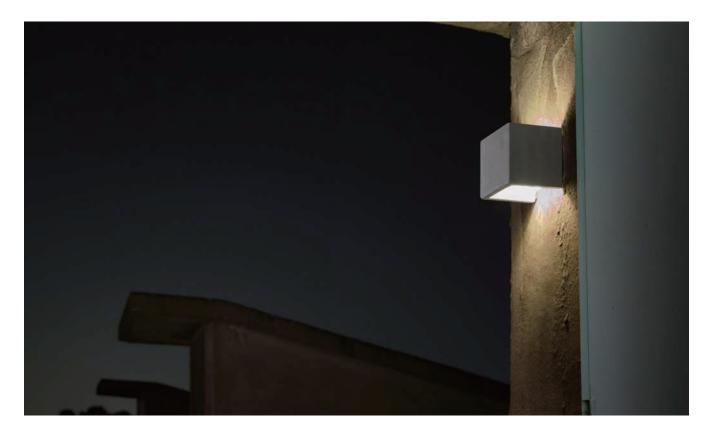

CASTLE 堡 壨

The concrete- made CASTLE lamps has took two years on plenty of studies and trials. In 2008 we were proud to be the pioneer of presenting this much welcomed collections. Ever since its first launch, the CASTLE has been an iconic family among all products. It comes with multiple choices in pendants, and wall lamp for outdoor (IP65).

耗時兩年研發,終於在2008年成功推出國際上第一件水泥燈飾CASTLE。保留了水泥的原始紋理,同時呈現細緻觸感,並在中大型尺寸的材料中添加特殊材質,確保水泥的密合度及安全性。CASTLE不僅顛覆燈具材料的印象,亦賦予原本樸實平凡的水泥嶄新的生命力。有多款造型吊燈,及戶外壁燈可供選擇。

concrete / Wall

concrete / Wall

W SLD-7033CWO

W SLD-7034CWO

單位 Measurement: 公分 cm