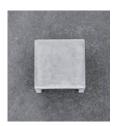

耗時兩年研發,終於在2008年成功推出國際上第一件水泥燈飾CASTLE。保留了水泥的原始紋理,同時呈現細緻觸感,並在中大型尺寸的材料中添加特殊材質,確保水泥的密合度及安全性。CASTLE不僅顛覆燈具材料的印象,亦賦予原本樸實平凡的水泥嶄新的生命力。有多款造型吊燈,及戶外壁燈可供選擇。

concrete / Wall

concrete / Wall

W SLD-7033CWO

W SLD-7034CWO

單位 Measurement: 公分 cm

| 型號 Model                   | 類型 <b>Type</b>                  | 光源 Bulb/ Illuminant                                                | 材質 Materials                                              | 尺寸 Size (LxWxH)cm              |
|----------------------------|---------------------------------|--------------------------------------------------------------------|-----------------------------------------------------------|--------------------------------|
| SLD-7033CWO<br>SLD-7034CWO | 壁燈 Wall Square<br>壁燈 Wall Round | LED 1 x 5W 3000K, 425lm, CRI 80<br>LED 1 x 5W 3000K, 425lm, CRI 80 | 燈罩:水泥<br>燈體與底座:鋼<br>Shade: concrete<br>Stem & base: steel | 13 x 13 x 13<br>14 x 12 x 10.5 |