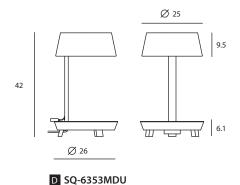

煮杯咖啡·悠閒地享受音樂·繁忙人生中的瑣碎·需要偶爾停下來·靜靜整理。在 Carry Mini 沈穩的霧面烤漆外表下·有著貼心的設想·除了供人隨意放置各式小物的木質圓盤、連結平板電腦與智慧型手機的 USB 插槽·我們將燈體體積縮小·以擴大居家空間-你·就是生活中最值得自己好好對待的人。

matt black/ Desk

單位 Measurement:公分cm

| 型號 Model   | 類型 Type | 光源 Bulb/ Illuminant                 | 材質 Materials         | 尺寸 Size (LxWxH)cm | 顏色 Color                                           | 特殊性 Feature             |
|------------|---------|-------------------------------------|----------------------|-------------------|----------------------------------------------------|-------------------------|
| SQ-6353MDU | 桌燈 Desk | E27 2 x 46W / 12W 省電燈泡<br>/ 10W LED | 鋼、欅木<br>steel, beech | 26 x 26 x 42      | 霧白+欅木 matt white w/ wood<br>霧黑+紅 matt black w/ red | 附 USB 接頭<br>USB Adapter |