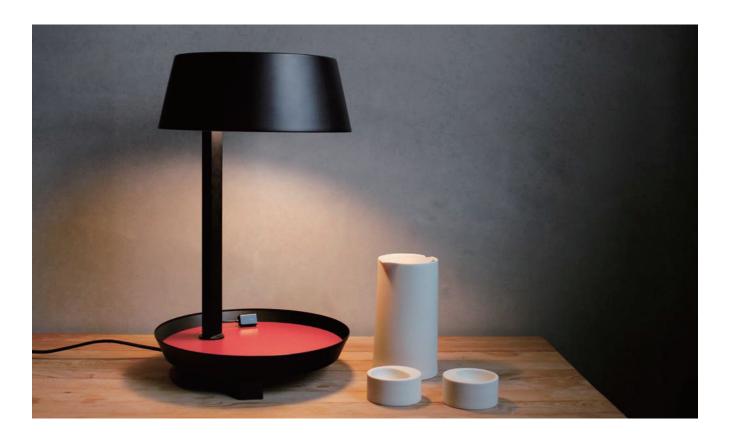

## **SEED**DESIGN

CARRY marries utility with design. Not only is the CARRY chic enough to spruce up any space it also serves as a great light source, it is strategically designed with a plate to hold daily essentials such as keys and coins. The CARRY helps you achieve meticulous order in a fast paced society, a must-have for any modern lifestyle. To cope with limited living space nowadays, Carry desk is redesigned to a smaller size, with functions remained. It comes with two available colors, black and white.

煮杯咖啡·悠閒地享受音樂·繁忙人生中的瑣碎·需要偶爾停下來·靜靜整理。在 Carry Mini 沈穩的霧面烤漆外表下·有著貼心的設想·除了供人隨意放置各式小物的木質圓盤、連結平板電腦與智慧型手機的 USB 插槽·我們將燈體體積縮小·以擴大居家空間-你·就是生活中最值得自己好好對待的人。

matt black/ Desk

單位 Measurement:公分cm

| 型號 Model   | 類型 Type | 光源 Bulb/ Illuminant                 | 材質 Materials         | 尺寸 Size (LxWxH)cm | 顏色 Color                                           | 特殊性 Feature             |
|------------|---------|-------------------------------------|----------------------|-------------------|----------------------------------------------------|-------------------------|
| SQ-6353MDU | 桌燈 Desk | E27 2 x 46W / 12W 省電燈泡<br>/ 10W LED | 鋼、欅木<br>steel, beech | 26 x 26 x 42      | 霧白+欅木 matt white w/ wood<br>霧黑+紅 matt black w/ red | 附 USB 接頭<br>USB Adapter |