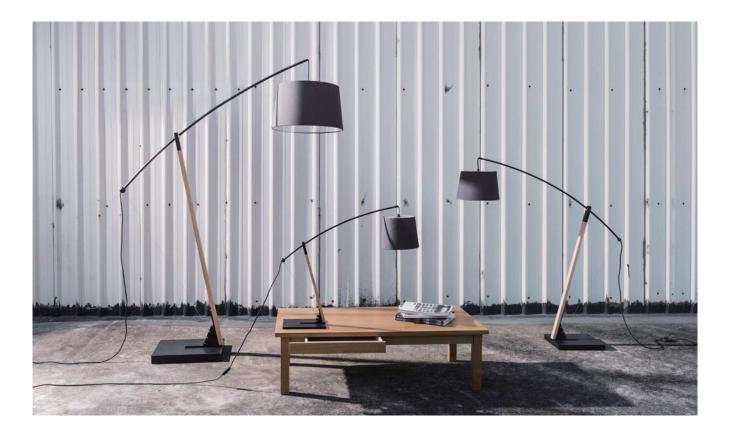

ARCHER is one of the brightest constellations in a summer night. The solid bow arm is constructed with beech. Its design resonate a combative spirit. The bowstring is conveniently created for easy adjustment in the lamps arm. A centaur is always depicted with head, arms, and torso of a human, and technique, the wires are concealed within the wooden body.

射手座是夏日夜空中最醒目的星座之一,人頭馬身,是充滿智慧與優雅的弓箭手。以紋理流暢的櫸木作為堅固弓臂,柔和了弓箭的肅殺之氣,弓弦則能調整圓弧曲 線的角度,配合您的姿態,讓一體成形的射手座成為您可依靠的守護者。射手座有立燈、大立燈二款。

matt black/ Floor XL

F SQ-603FLR

單位 Measurement: 公分 cm

| 型號 Model  | 類型 Type     | 光源 Bulb/ Illuminant     | 材質 Materials                     | 尺寸 Size (LxWxH)cm | 顏色 Color         | 特殊性Feature                |
|-----------|-------------|-------------------------|----------------------------------|-------------------|------------------|---------------------------|
| SQ-603FLR | 立燈 Floor XL | E27 3 x Max 46W Halogen | 布, 鋼, 欅木<br>fabric, steel, beech | 50 x 258 x 222    | 霧黑<br>matt black | 可調整跨距燈桿<br>adjustable arm |