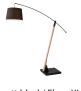

ARCHER is one of the brightest constellations in a summer night. The solid bow arm is constructed with beech. Its design resonate a combative spirit. The bowstring is conveniently created for easy adjustment in the lamps arm. A centaur is always depicted with head, arms, and torso of a human, and technique, the wires are concealed within the wooden body.

射手座是夏日夜空中最醒目的星座之一,人頭馬身,是充滿智慧與優雅的弓箭手。以紋理流暢的櫸木作為堅固弓臂,柔和了弓箭的肅殺之氣,弓弦則能調整圓弧曲 線的角度,配合您的姿態,讓一體成形的射手座成為您可依靠的守護者。射手座有立燈、大立燈二款。

matt black/ Floor XL

F SQ-603FLR

單位 Measurement: 公分 cm

| 型號 Model  | 類型 Type     | 光源 Bulb/ Illuminant     | 材質 Materials                     | 尺寸 Size (LxWxH)cm | 顏色 Color         | 特殊性Feature                |
|-----------|-------------|-------------------------|----------------------------------|-------------------|------------------|---------------------------|
| SQ-603FLR | 立燈 Floor XL | E27 3 x Max 46W Halogen | 布, 鋼, 欅木<br>fabric, steel, beech | 50 x 258 x 222    | 霧黑<br>matt black | 可調整跨距燈桿<br>adjustable arm |