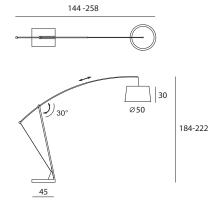

射手座是夏日夜空中最醒目的星座之一,人頭馬身,是充滿智慧與優雅的弓箭手。以紋理流暢的櫸木作為堅固弓臂,柔和了弓箭的肅殺之氣,弓弦則能調整圓弧曲 線的角度,配合您的姿態,讓一體成形的射手座成為您可依靠的守護者。射手座有立燈、大立燈二款。

matt black/ Floor XL

F SQ-603FLR

單位 Measurement: 公分 cm

| 型號 Model  | 類型 Type     | 光源 Bulb/ Illuminant     | 材質 Materials                     | 尺寸 Size (LxWxH)cm | 顏色 Color         | 特殊性Feature                |
|-----------|-------------|-------------------------|----------------------------------|-------------------|------------------|---------------------------|
| SQ-603FLR | 立燈 Floor XL | E27 3 x Max 46W Halogen | 布, 鋼, 欅木<br>fabric, steel, beech | 50 x 258 x 222    | 霧黑<br>matt black | 可調整跨距燈桿<br>adjustable arm |