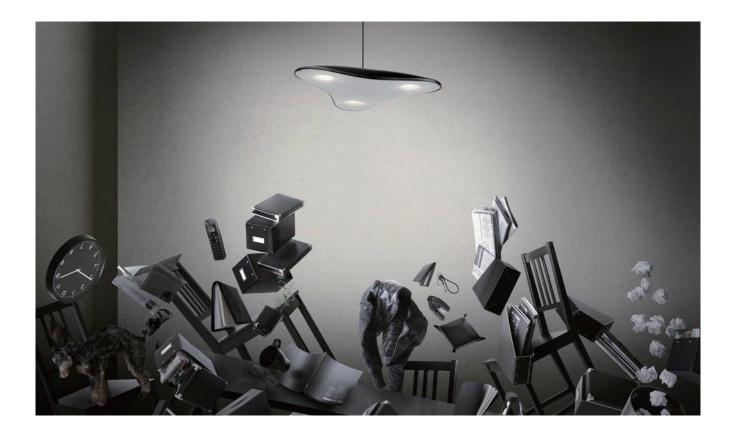

Urban life is crowded and hard to breath. AIR, inspired from the floating cloud with a wing-like appearance, is designed to release the burden on you and the earth. LED as the luminant, AIR saves 80% energy compared with incandescent. AIR is available in 3 sizes--Dia. 17cm, 22cm, 35cm.

沉重的都市生活·經常壓得人們喘不過氣。來一點輕盈漂浮的 AIR · 除了釋放空間的壓力 · LED 的使用亦大幅降低熱輻射及電能消耗 · 減輕你和地球肩頭上的負擔。 取自機翼的流暢曲線 · 以鋁合金打造浮空的輕盈視覺 · 少一點體積 · 多一點呼吸。AIR 吊燈共有三種尺寸。

單位 Measurement: 公分 cm

| 型號 Model                                  | 類型 <b>Type</b>                               | 光源 Bulb/ Illuminant                                      | 材質 Materials                  | 尺寸 Size (LxWxH)cm                               | 顏色 Color          |
|-------------------------------------------|----------------------------------------------|----------------------------------------------------------|-------------------------------|-------------------------------------------------|-------------------|
| SLD-3501P-W<br>SLD-3503P-W<br>SLD-3505P-W | 吊燈 Pendant S<br>吊燈 Pendant M<br>吊燈 Pendant L | LED 3 x 1W 3000K<br>LED 3 x 3W 3000K<br>LED 3 x 5W 3000K | 鋁合金, 壓克力<br>aluminum, acrylic | 17 x 17 x 150<br>22 x 22 x 150<br>35 x 35 x 150 | 亮白<br>shiny white |