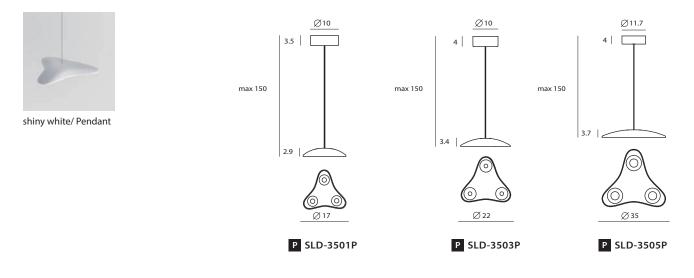

Urban life is crowded and hard to breath. AIR, inspired from the floating cloud with a wing-like appearance, is designed to release the burden on you and the earth. LED as the luminant, AIR saves 80% energy compared with incandescent. AIR is available in 3 sizes--Dia. 17cm, 22cm, 35cm.

沉重的都市生活·經常壓得人們喘不過氣。來一點輕盈漂浮的 AIR · 除了釋放空間的壓力 · LED 的使用亦大幅降低熱輻射及電能消耗 · 減輕你和地球肩頭上的負擔。 取自機翼的流暢曲線 · 以鋁合金打造浮空的輕盈視覺 · 少一點體積 · 多一點呼吸。AIR 吊燈共有三種尺寸。

單位 Measurement: 公分 cm

| 型號 Model                                  | 類型 <b>Type</b>                               | 光源 Bulb/ Illuminant                                      | 材質 Materials                  | 尺寸 Size (LxWxH)cm                               | 顏色 Color          |
|-------------------------------------------|----------------------------------------------|----------------------------------------------------------|-------------------------------|-------------------------------------------------|-------------------|
| SLD-3501P-W<br>SLD-3503P-W<br>SLD-3505P-W | 吊燈 Pendant S<br>吊燈 Pendant M<br>吊燈 Pendant L | LED 3 x 1W 3000K<br>LED 3 x 3W 3000K<br>LED 3 x 5W 3000K | 鋁合金, 壓克力<br>aluminum, acrylic | 17 x 17 x 150<br>22 x 22 x 150<br>35 x 35 x 150 | 亮白<br>shiny white |