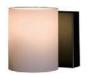

禪·是一種先放下才能得到的境界。「禪」壁燈以幾何型的白玉玻璃與古銅壁蓋構成·無憂無礙輕掛牆上·宛如進入禪定的僧侶。似有若無的存在·卻散發著溫厚而真實的光。

matt opal w/oil bronze

matt opal w/chrome

W SG-102W1

W SG-103W1

單位 Measurement: 公分 cm

| 型號 Model | 類型 Type        | 光源 Bulb/ Illuminant | 材質 Materials             | 尺寸 Size (LxWxH)cm | 顏色 Color                        |
|----------|----------------|---------------------|--------------------------|-------------------|---------------------------------|
| SG-102W1 | 壁燈 Wall Round  | G9 1 x 33W Halogen  | 口吹玻璃, 鋼                  | 12 x 13 x 13      | 霧白玻+黑古銅 matt opal w/ oil bronze |
| SG-103W1 | 壁燈 Wall Square | G9 1 x 33W Halogen  | mouth-blown glass, steel | 12 x 13 x 12      | 霧白玻+鉻 matt opal w/ chrome       |