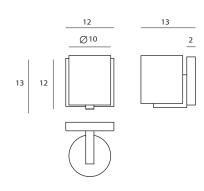

禪·是一種先放下才能得到的境界。「禪」壁燈以幾何型的白玉玻璃與古銅壁蓋構成·無憂無礙輕掛牆上·宛如進入禪定的僧侶。似有若無的存在·卻散發著溫厚而真實的光。

matt opal w/oil bronze

matt opal w/chrome

W SG-102W1

W SG-103W1

單位 Measurement: 公分 cm

| 型號 Model | 類型 Type        | 光源 Bulb/ Illuminant | 材質 Materials             | 尺寸 Size (LxWxH)cm | 顏色 Color                        |
|----------|----------------|---------------------|--------------------------|-------------------|---------------------------------|
| SG-102W1 | 壁燈 Wall Round  | G9 1 x 33W Halogen  | 口吹玻璃, 鋼                  | 12 x 13 x 13      | 霧白玻+黑古銅 matt opal w/ oil bronze |
| SG-103W1 | 壁燈 Wall Square | G9 1 x 33W Halogen  | mouth-blown glass, steel | 12 x 13 x 12      | 霧白玻+鉻 matt opal w/ chrome       |