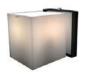

禪·是一種先放下才能得到的境界。「禪」壁燈以幾何型的白玉玻璃與古銅壁蓋構成·無憂無礙輕掛牆上·宛如進入禪定的僧侶。似有若無的存在·卻散發著溫厚而真實的光。

matt opal w/oil bronze

matt opal w/chrome

W SG-102W1

W SG-103W1

單位 Measurement: 公分 cm

| 型號 Model | 類型 Type        | 光源 Bulb/ Illuminant | 材質 Materials             | 尺寸 Size (LxWxH)cm | 顏色 Color                        |
|----------|----------------|---------------------|--------------------------|-------------------|---------------------------------|
| SG-102W1 | 壁燈 Wall Round  | G9 1 x 33W Halogen  | 口吹玻璃, 鋼                  | 12 x 13 x 13      | 霧白玻+黑古銅 matt opal w/ oil bronze |
| SG-103W1 | 壁燈 Wall Square | G9 1 x 33W Halogen  | mouth-blown glass, steel | 12 x 13 x 12      | 霧白玻+鉻 matt opal w/ chrome       |