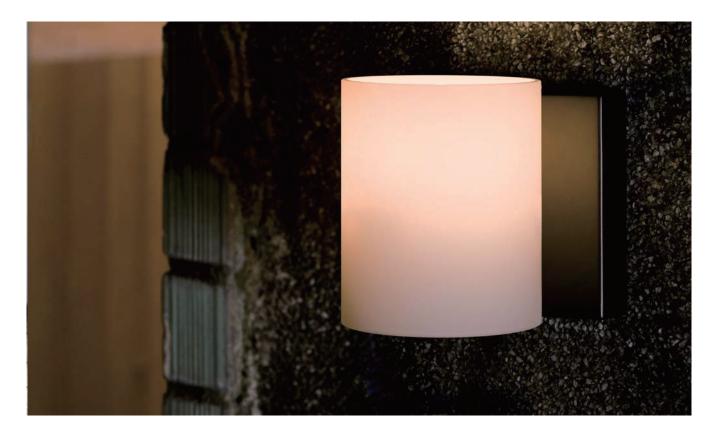

## **SEED**DESIGN

**ZEN** 禪 Zen is a state of absorption or meditation, which needs no more take put anything out of your mind. The ZEN wall lamp is a simple object which is not eye-catching, but brings a real, soft, warm aero into your room.

禪·是一種先放下才能得到的境界。「禪」壁燈以幾何型的白玉玻璃與古銅壁蓋構成·無憂無礙輕掛牆上·宛如進入禪定的僧侶。似有若無的存在·卻散發著溫厚而真實的光。

matt opal w/oil bronze

matt opal w/chrome

W SG-102W1

W SG-103W1

單位 Measurement: 公分 cm

| 型號 Model | 類型 Type        | 光源 Bulb/ Illuminant | 材質 Materials             | 尺寸 Size (LxWxH)cm | 顏色 Color                        |
|----------|----------------|---------------------|--------------------------|-------------------|---------------------------------|
| SG-102W1 | 壁燈 Wall Round  | G9 1 x 33W Halogen  | 口吹玻璃, 鋼                  | 12 x 13 x 13      | 霧白玻+黑古銅 matt opal w/ oil bronze |
| SG-103W1 | 壁燈 Wall Square | G9 1 x 33W Halogen  | mouth-blown glass, steel | 12 x 13 x 12      | 霧白玻+鉻 matt opal w/ chrome       |