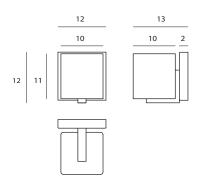

禪·是一種先放下才能得到的境界。「禪」壁燈以幾何型的白玉玻璃與古銅壁蓋構成·無憂無礙輕掛牆上·宛如進入禪定的僧侶。似有若無的存在·卻散發著溫厚而真實的光。

matt opal w/oil bronze

matt opal w/chrome

W SG-102W1

W SG-103W1

單位 Measurement: 公分 cm

| 型號 Model | 類型 Type        | 光源 Bulb/ Illuminant | 材質 Materials             | 尺寸 Size (LxWxH)cm | 顏色 Color                        |
|----------|----------------|---------------------|--------------------------|-------------------|---------------------------------|
| SG-102W1 | 壁燈 Wall Round  | G9 1 x 33W Halogen  | 口吹玻璃, 鋼                  | 12 x 13 x 13      | 霧白玻+黑古銅 matt opal w/ oil bronze |
| SG-103W1 | 壁燈 Wall Square | G9 1 x 33W Halogen  | mouth-blown glass, steel | 12 x 13 x 12      | 霧白玻+鉻 matt opal w/ chrome       |