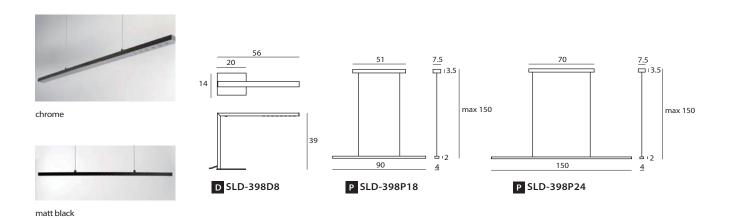

XY 軸是圖學的基準·所有的產品需要依循這個基準才得以完成。當所有的表象回到基本面·才足以窺探事務的細節與本質。XY 以鋁合金構成‧經過精抽、切角、端面拋光、氬焊、銅焊、校正等直到噴塗‧超過十道工序只為了呈現極簡精神。LED 光源讓您在使用它時‧少了對能源浪費的擔心‧只管盡情享受閱讀、工作、陪伴家人以及生活的樂趣。XY 吊燈有兩種尺寸可供選擇。

單位 Measurement: 公分 cm

| 型號 Model                              | 類型 Type                                   | 光源 Bulb/ Illuminant                                                                              | 材質 Materials | 尺寸 Size (LxWxH)cm                                 | 顏色 Color                    |
|---------------------------------------|-------------------------------------------|--------------------------------------------------------------------------------------------------|--------------|---------------------------------------------------|-----------------------------|
| SLD-398D8<br>SLD-398P18<br>SLD-398P24 | 桌燈 Desk<br>吊燈 Pendant 18<br>吊燈 Pendant 24 | LED 8 x 1W 3000K 720lm CRI80<br>LED 18 x 1W 3000K 1620lm CRI80<br>LED 24 x 1W 3000K 2160lm CRI80 | 鋼<br>steel   | 14 x 56 x 39<br>90 x 7.5 x 150<br>150 x 7.5 x 150 | 霧黑、亮鉻<br>matt black, chrome |