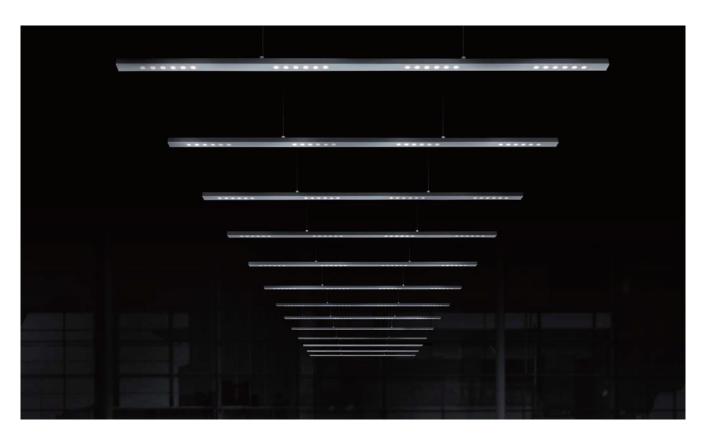

The graphic of product is founded on the X-Y axis. Which people go further to create and accomplish the ubiquitous products. XY is created on the basic element with precise mechanical workmanship which is taken pride in Seeddesign. It looks simple yet needs much more concentration with higher mechanical technology to make the horizontal line horizontal while vertical ones vertical. LED is used which you do not need to worry about waste of energy. Just enjoy your work, reading, and life under XY! There are desk, floor & pendant version of XY.

XY 軸是圖學的基準·所有的產品需要依循這個基準才得以完成。當所有的表象回到基本面·才足以窺探事務的細節與本質。XY 以鋁合金構成‧經過精抽、切角、端面拋光、氬焊、銅焊、校正等直到噴塗‧超過十道工序只為了呈現極簡精神。LED 光源讓您在使用它時‧少了對能源浪費的擔心‧只管盡情享受閱讀、工作、陪伴家人以及生活的樂趣。XY 吊燈有兩種尺寸可供選擇。

單位 Measurement: 公分 cm

| 型號 Model                              | 類型 Type                                   | 光源 Bulb/ Illuminant                                                                              | 材質 Materials | 尺寸 Size (LxWxH)cm                                 | 顏色 Color                    |
|---------------------------------------|-------------------------------------------|--------------------------------------------------------------------------------------------------|--------------|---------------------------------------------------|-----------------------------|
| SLD-398D8<br>SLD-398P18<br>SLD-398P24 | 桌燈 Desk<br>吊燈 Pendant 18<br>吊燈 Pendant 24 | LED 8 x 1W 3000K 720lm CRI80<br>LED 18 x 1W 3000K 1620lm CRI80<br>LED 24 x 1W 3000K 2160lm CRI80 | 鋼<br>steel   | 14 x 56 x 39<br>90 x 7.5 x 150<br>150 x 7.5 x 150 | 霧黑、亮鉻<br>matt black, chrome |