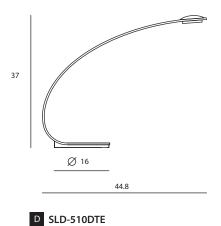

就像彗星在天空拉出絢麗的光軌, Stream 把這道瀟灑化作它的一體成型。以鋁合金打造流暢線條, 使用可調光且高演色性的 LED · 除了呼應低碳需求, 更多了調整 不同照度的便利 · 輕巧的機身適合 各種空間, 可以輕鬆帶著走, 簡單擁有一個發光的角落。

matte black

brushed aluminum

shiny white

單位 Measurement: 公分 cm

| 型號 Model   | 類型 Type | 光源 Bulb/ Illuminant          | 材質 Materials    | 尺寸 Size (LxWxH)cm | 顏色 Color                                                  | 特殊性Feature                |
|------------|---------|------------------------------|-----------------|-------------------|-----------------------------------------------------------|---------------------------|
| SLD-510DTE | 桌燈 Desk | LED 1 x 5W 3000K 425Im CRI80 | 鋁合金<br>aluminum | 16 x 44.8 x 37    | 霧黑, 亮白, 鋁<br>matt black, shiny white,<br>brushed aluminum | 觸碰式記憶調光開關<br>touch dimmer |