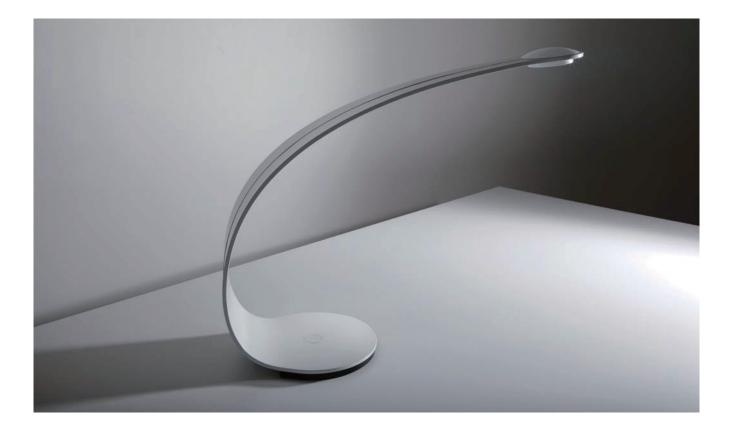

## **SEED**DESIGN

STREAM captures a comets path and marries sculptural geometry with practicality. It is dramatically constructed with one sleek piece of aluminum body. The lamp comes equipped with great color rendering LED (RA> 80). Moreover, the flexible dimmer frees your need toward light. Three colors available, matte black, shiny white as well as nude.

就像彗星在天空拉出絢麗的光軌, Stream 把這道瀟灑化作它的一體成型。以鋁合金打造流暢線條, 使用可調光且高演色性的 LED · 除了呼應低碳需求, 更多了調整 不同照度的便利 · 輕巧的機身適合 各種空間, 可以輕鬆帶著走, 簡單擁有一個發光的角落。

matte black

brushed aluminum

shiny white

單位 Measurement: 公分 cm

| 型號 Model   | 類型 Type | 光源 Bulb/ Illuminant          | 材質 Materials    | 尺寸 Size (LxWxH)cm | 顏色 Color                                                  | 特殊性Feature                |
|------------|---------|------------------------------|-----------------|-------------------|-----------------------------------------------------------|---------------------------|
| SLD-510DTE | 桌燈 Desk | LED 1 x 5W 3000K 425Im CRI80 | 鋁合金<br>aluminum | 16 x 44.8 x 37    | 霧黑, 亮白, 鋁<br>matt black, shiny white,<br>brushed aluminum | 觸碰式記憶調光開關<br>touch dimmer |