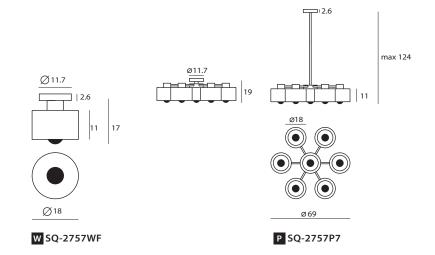

單位 Measurement: 公分 cm

| 型號 Model  | 類型 Type    | 光源 Bulb/ Illuminant   | 材質 Materials             | 尺寸 Size (LxWxH)cm |
|-----------|------------|-----------------------|--------------------------|-------------------|
| SQ-2757WF | 壁燈 Wall    | E27 1 x Max 40W Crown | 口吹玻璃, 鋼                  | 11 x 18 x 17      |
| SQ-2757P7 | 吊燈 Pendant | E27 7 x Max 40W Crown | mouth-blown glass, steel | 69 x 69 x 124     |