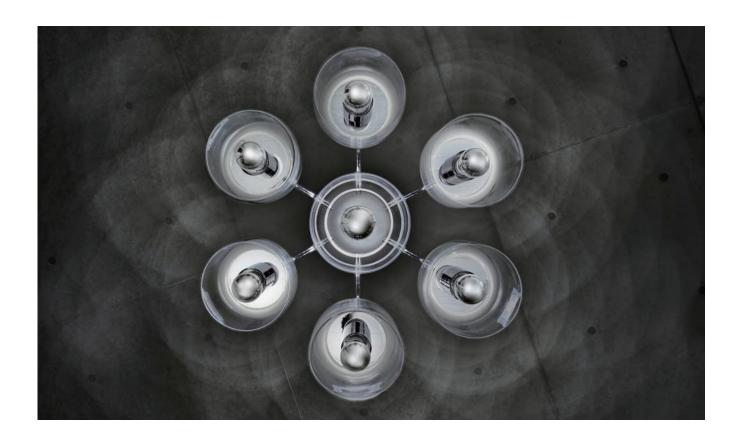

## SNOWFLAKE 雪 花

Flying with winter breeze, romance of snowflakes seem soften the harsh season in the frigid zone. SNOWFLAKE is created to be a warmer in the coldness, as a gift in Xmas. Use chromed reflector bulb, the mouth-blown transparent glass gently ripples the light and shadow. SNOWFLAKE is available in wall and pendant lamps.

來自冬季紛飛的雪花片·經過手工口吹玻璃刻畫後更顯剔透。光透過折射後·在壁面上印出一圈圈漣漪般的光影·如同沉浸在雪花紛飛下的聖誕季中·歡笑不絕於耳。輔以特殊鍍鉻燈泡使用·除了遮蔽眩光·也讓燈光反射回天花板形成無數光圈·七個玻璃反射的光圈無線交疊·無邊際的光圈倒影讓整個空間拉出層次·蔚然成景。雪花有吊燈與壁燈可選擇。

mouth-blown clear glass/Wall

mouth-blown clear glass/Pendant