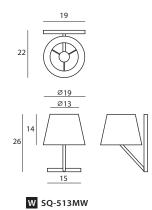

## 單位 Measurement: 公分 cm

| 型號 Model | 類型 Type | 光源 Bulb/ Illuminant     | 材質 Materials | 尺寸 Size (LxWxH)cm | 顏色 Color                        |
|----------|---------|-------------------------|--------------|-------------------|---------------------------------|
| SQ-513MW | 壁燈 Wall | E14 1 x Max 30W Halogen | 錮<br>steel   | 22 x 19 x 26      | 雾白、霧黑<br>matt white, matt black |