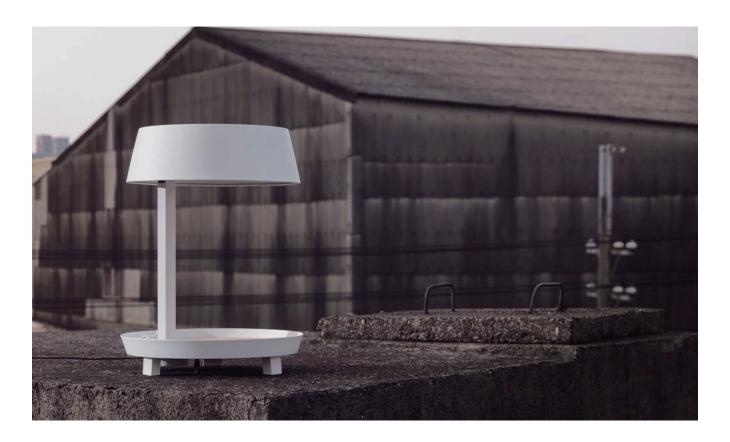

## **SEED**DESIGN

CARRY marries utility with design. Not only is the CARRY chic enough to spruce up any space it also serves as a great light source, it is strategically designed with a plate to hold daily essentials such as keys and coins. The CARRY helps you achieve meticulous order in a fast paced society, a must-have for any modern lifestyle. The CARRY is available in two versions: Floor and Desk. The Desk Lamp comes equipped with a USB adapter, specially designed for our technology enriched way of life.

CARRY 的靈感·來自繁忙的生活中想帶給您一絲貼心。除了以節能光源點亮並點綴空間外·更多了實用便利性:木質圓盤能讓您隨意放置暫時不知該放哪裡的各式小物。另外·還有特別為商務人士所設計的 USB 插槽·可讓您的智慧型手機或平板電腦安心地放置並充電·或者·插上 USB 喇叭·煮杯咖啡·悠閒地享受音樂。在 CARRY 沉穩的霧面烤漆外表下·靜靜整理繁忙人生中的瑣碎。CARRY 有桌燈、立燈兩種款式。

單位 Measurement: 公分 cm