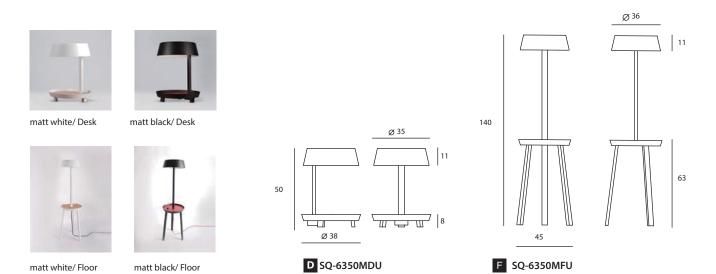

CARRY 的靈感·來自繁忙的生活中想帶給您一絲貼心。除了以節能光源點亮並點綴空間外·更多了實用便利性:木質圓盤能讓您隨意放置暫時不知該放哪裡的各式小物。另外·還有特別為商務人士所設計的 USB 插槽·可讓您的智慧型手機或平板電腦安心地放置並充電·或者·插上 USB 喇叭·煮杯咖啡·悠閒地享受音樂。在 CARRY 沉穩的霧面烤漆外表下·靜靜整理繁忙人生中的瑣碎。CARRY 有桌燈、立燈兩種款式。

單位 Measurement: 公分 cm

| 型號 Model   | 類型 Type  | 光源 Bulb/ Illuminant | 材質 Materials | 尺寸 Size (LxWxH)cm | 顏色 Color                 | 特殊性 Feature |
|------------|----------|---------------------|--------------|-------------------|--------------------------|-------------|
| SQ-6350MDU | 桌燈 Desk  | E27 2 x 46W Halogen | 鋼、欅木         | 38 x 38 x 50      | 霧白+櫸木 matt white w/ wood | 附 USB 接頭    |
| SQ-6350MFU | 立燈 Floor | E27 2 x 46W Halogen | steel, beech | 45 x 45 x 140     | 霧黑+紅 matt black w/ red   | USB Adapter |