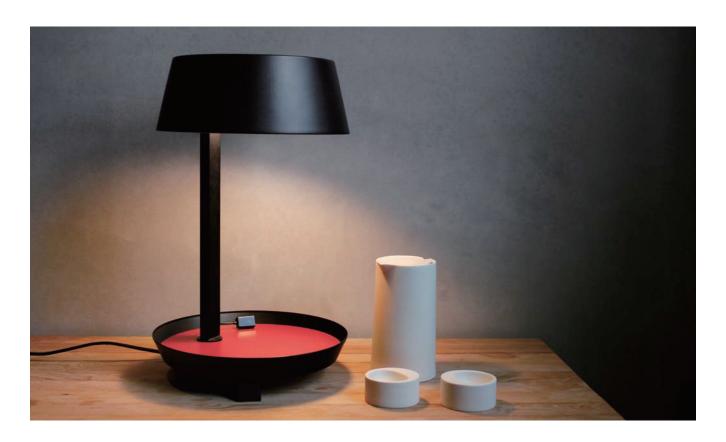

## **SEED**DESIGN

CARRY marries utility with design. Not only is the CARRY chic enough to spruce up any space it also serves as a great light source, it is strategically designed with a plate to hold daily essentials such as keys and coins. The CARRY helps you achieve meticulous order in a fast paced society, a must-have for any modern lifestyle. To cope with limited living space nowadays, Carry desk is redesigned to a smaller size, with functions remained. It comes with two available colors, black and white.

煮杯咖啡·悠閒地享受音樂·繁忙人生中的瑣碎·需要偶爾停下來·靜靜整理。在 Carry Mini 沈穩的霧面烤漆外表下·有著貼心的設想·除了供人隨意放置各式小物的木質圓盤、連結平板電腦與智慧型手機的 USB 插槽·我們將燈體體積縮小·以擴大居家空間-你·就是生活中最值得自己好好對待的人。

matt black/ Desk

D SQ-6353MDU

單位 Measurement: 公分 cm

| 型號 Model   | 類型 Type | 光源 Bulb/ Illuminant | 材質 Materials         | 尺寸 Size (LxWxH)cm | 顏色 Color                                           | 特殊性 Feature             |
|------------|---------|---------------------|----------------------|-------------------|----------------------------------------------------|-------------------------|
| SQ-6353MDU | 桌燈 Desk | E27 1 x 46W Halogen | 鋼、欅木<br>steel, beech | 26 x 26 x 42      | 霧白+欅木 matt white w/ wood<br>霧黑+紅 matt black w/ red | 附 USB 接頭<br>USB Adapter |