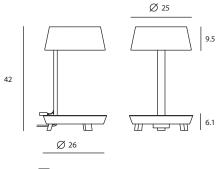

煮杯咖啡·悠閒地享受音樂·繁忙人生中的瑣碎·需要偶爾停下來·靜靜整理。在 Carry Mini 沈穩的霧面烤漆外表下·有著貼心的設想·除了供人隨意放置各式小物的木質圓盤、連結平板電腦與智慧型手機的 USB 插槽·我們將燈體體積縮小·以擴大居家空間-你·就是生活中最值得自己好好對待的人。

matt black/ Desk

D SQ-6353MDU

單位 Measurement: 公分 cm

| 型號 Model   | 類型 Type | 光源 Bulb/ Illuminant | 材質 Materials         | 尺寸 Size (LxWxH)cm | 顏色 Color                                           | 特殊性 Feature             |
|------------|---------|---------------------|----------------------|-------------------|----------------------------------------------------|-------------------------|
| SQ-6353MDU | 桌燈 Desk | E27 1 x 46W Halogen | 鋼、欅木<br>steel, beech | 26 x 26 x 42      | 霧白+欅木 matt white w/ wood<br>霧黑+紅 matt black w/ red | 附 USB 接頭<br>USB Adapter |