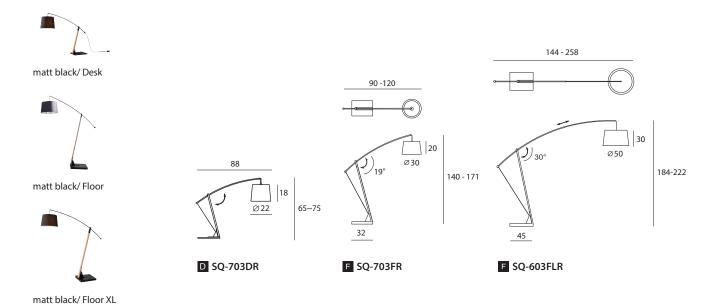

射手座是夏日夜空中最醒目的星座之一·人頭馬身·是充滿智慧與優雅的弓箭手。以紋理流暢的櫸木作為堅固弓臂·柔和了弓箭的肅殺之氣·弓弦則能調整圓弧曲線的角度·配合您的姿態·讓一體成形的射手座成為您可依靠的守護者。射手座有立燈、大立燈二款。

單位 Measurement: 公分 cm

| 型號 Model                          | 類型 Type                            | 光源 Bulb/ Illuminant                                                           | 材質 Materials                     | 尺寸 Size (LxWxH)cm                                | 顏色 Color         | 特殊性Feature                |
|-----------------------------------|------------------------------------|-------------------------------------------------------------------------------|----------------------------------|--------------------------------------------------|------------------|---------------------------|
| SQ-703DR<br>SQ-703FR<br>SQ-603FLR | 桌燈 Desk<br>立燈 Floor<br>立燈 Floor XL | E27 1 x Max 46W Halogen<br>E27 1 x Max 46W Halogen<br>E27 3 x Max 46W Halogen | 布, 鋼, 欅木<br>fabric, steel, beech | 22 x 88 x 75<br>30 x 126 x 147<br>50 x 258 x 222 | 霧黑<br>matt black | 可調整跨距燈桿<br>adjustable arm |