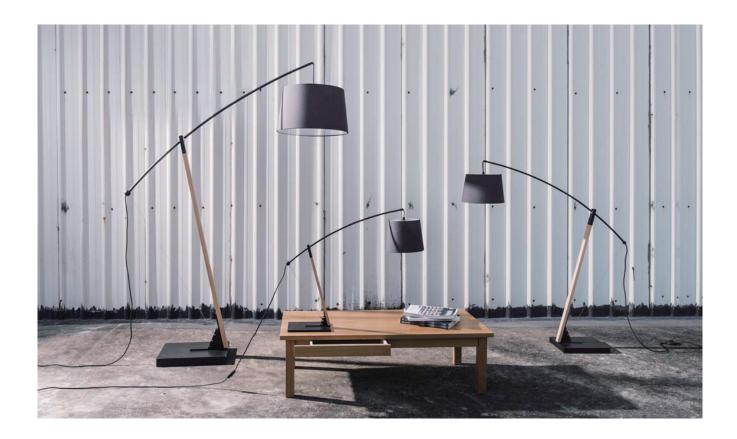

## ARCHER 射 手 座

ARCHER is one of the brightest constellations in a summer night. The solid bow arm is constructed with beech. Its design resonate a combative spirit. The bowstring is conveniently created for easy adjustment in the lamps arm. A centaur is always depicted with head, arms, and torso of a human, and technique, the wires are concealed within the wooden body.

射手座是夏日夜空中最醒目的星座之一·人頭馬身·是充滿智慧與優雅的弓箭手。以紋理流暢的櫸木作為堅固弓臂·柔和了弓箭的肅殺之氣·弓弦則能調整圓弧曲線的角度·配合您的姿態·讓一體成形的射手座成為您可依靠的守護者。射手座有立燈、大立燈二款。

單位 Measurement: 公分 cm

| 型號 Model                          | 類型 Type                            | 光源 Bulb/ Illuminant                                                           | 材質 Materials                     | 尺寸 Size (LxWxH)cm                                | 顏色 Color         | 特殊性Feature                |
|-----------------------------------|------------------------------------|-------------------------------------------------------------------------------|----------------------------------|--------------------------------------------------|------------------|---------------------------|
| SQ-703DR<br>SQ-703FR<br>SQ-603FLR | 桌燈 Desk<br>立燈 Floor<br>立燈 Floor XL | E27 1 x Max 46W Halogen<br>E27 1 x Max 46W Halogen<br>E27 3 x Max 46W Halogen | 布, 鋼, 欅木<br>fabric, steel, beech | 22 x 88 x 75<br>30 x 126 x 147<br>50 x 258 x 222 | 霧黑<br>matt black | 可調整跨距燈桿<br>adjustable arm |