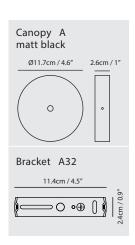

# **HELIO**





HELIO pendant gently keeps the illuminance flowing through its oval shade. Sleek cone-shaped pendant, HELIO, provides for a very modern yet straight forward aesthetic. A swirling brushed gold interior and a reflector bulb cover are added features to this pendant. The HELIO really is as alluring from the inside as it is from the outside.

By Chen, Chao Cheng 陳昭成



matt black + brushed apricot gold reflector





#### **Helio Pendant**

#### Model

SQ-633MP

#### Material

steel

### **Light Source**

E26 1 x Max 77W

**Feature** Ribbed reflector, bulb cover

## Weight

1.2kg / 2.6lb

#### Color



matt black + brushed apricot gold reflector