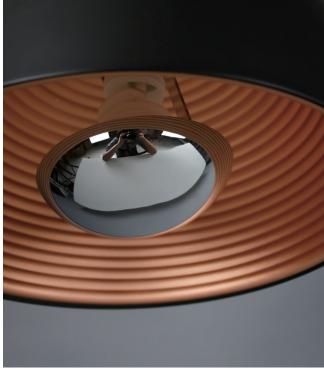

# **HELIO**

HELIO pendant gently keeps the illuminance flowing through its oval shade. Sleek cone-shaped pendant, HELIO, provides for a very modern yet straight forward aesthetic. A swirling brushed gold interior and a reflector bulb cover are added features to this pendant. The HELIO really is as alluring from the inside as it is from the outside.

### **Light Source**

E26 1 x Max 77W

**Feature** Ribbed reflector, bulb cover

#### Color

matt black + brushed apricot gold reflector