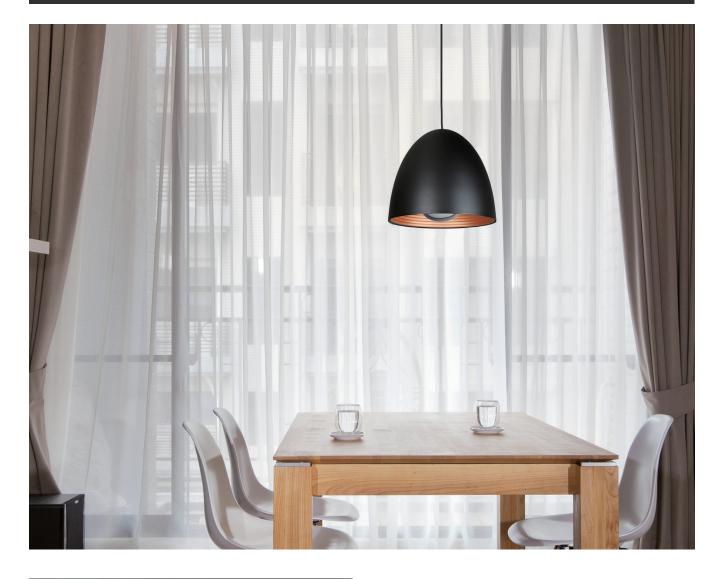

# **HELIO**

HELIO pendant gently keeps the illuminance flowing through its oval shade. Sleek cone-shaped pendant, HELIO, provides for a very modern yet straight forward aesthetic. A swirling brushed gold interior and a reflector bulb cover are added features to this pendant. The HELIO really is as alluring from the inside as it is from the outside.

By Chen, Chao Cheng 陳昭成

matt black + brushed apricot gold reflector

#### Color

matt black + brushed apricot gold reflector