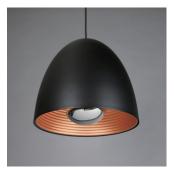

# **HELIO**

HELIO pendant gently keeps the illuminance flowing through its oval shade. Sleek cone-shaped pendant, HELIO, provides for a very modern yet straight forward aesthetic. A swirling brushed gold interior and a reflector bulb cover are added features to this pendant. The HELIO really is as alluring from the inside as it is from the outside.

By Chen, Chao Cheng 陳昭成

matt black + brushed apricot gold reflector

#### Color

matt black + brushed apricot gold reflector