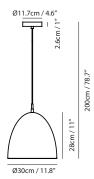

# **HELIO**





HELIO pendant gently keeps the illuminance flowing through its oval shade. Sleek cone-shaped pendant, HELIO, provides for a very modern yet straight forward aesthetic. A swirling brushed gold interior and a reflector bulb cover are added features to this pendant. The HELIO really is as alluring from the inside as it is from the outside.

By Chen, Chao Cheng 陳昭成



matt black + brushed apricot gold reflector





#### **Helio Pendant**

#### Model

SQ-633MP

#### Material

steel

### **Light Source**

E26 1 x Max 77W

**Feature** Ribbed reflector, bulb cover

## Weight

1.2kg / 2.6lb

#### Color



matt black + brushed apricot gold reflector